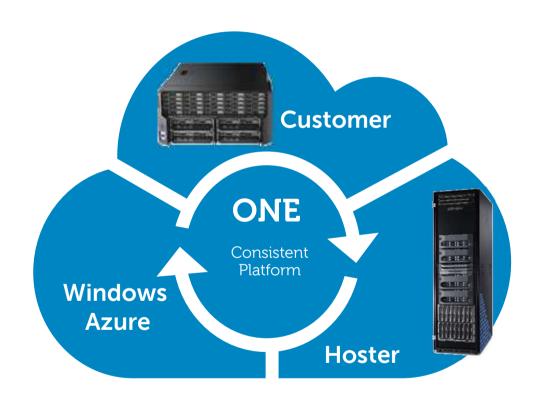

### Cloud in-a-box – Appliance Overview

Hybrid Cloud at the cost of Virtualization

## Cloud in-a-box – At a glance

### Customer

"Cloud in-a-box" appliance based on PowerEdge VRTX

### Hoster

"Azure Pack" and dedicated hardware