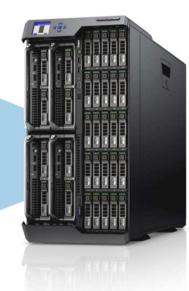

### Cloud in-a-box – Build a cloud in minutes

Current environment Complex, Inefficient, Rigid

PowerEdge VRTX
Simple, Efficient, Versatile