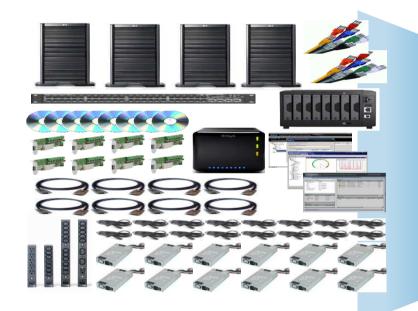

### Cloud in-a-box – Appliance Overview

Hybrid Cloud at the cost of Virtualization

## Cloud in-a-box – At a glance

### Customer

"Cloud in-a-box" appliance based on PowerEdge VRTX

### Hoster

"Azure Pack" and dedicated hardware