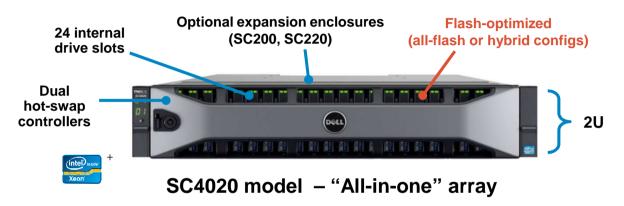

# Dell Storage SC4020

### Dell Storage SC4000 Series

Extending the advantages of enterprise storage to mid-size deployments

| Hardware Highlights                                                              | Software Highlights                          |  |
|----------------------------------------------------------------------------------|----------------------------------------------|--|
| (8) FC or (4) iSCSI* network ports                                               | Unified management with SC8000               |  |
| Up to 120 drives (>400TB) per system                                             | Same optional feature licenses as SC8000     |  |
| Embedded SAS back-end for expansion                                              | Value-priced "base" pricing covers 48 drives |  |
| NAS support via optional FS8600 front-end                                        |                                              |  |
| FC and iSCSI replication                                                         |                                              |  |
| Copilot enterprise support: Same range of options as the current SC8000 products |                                              |  |