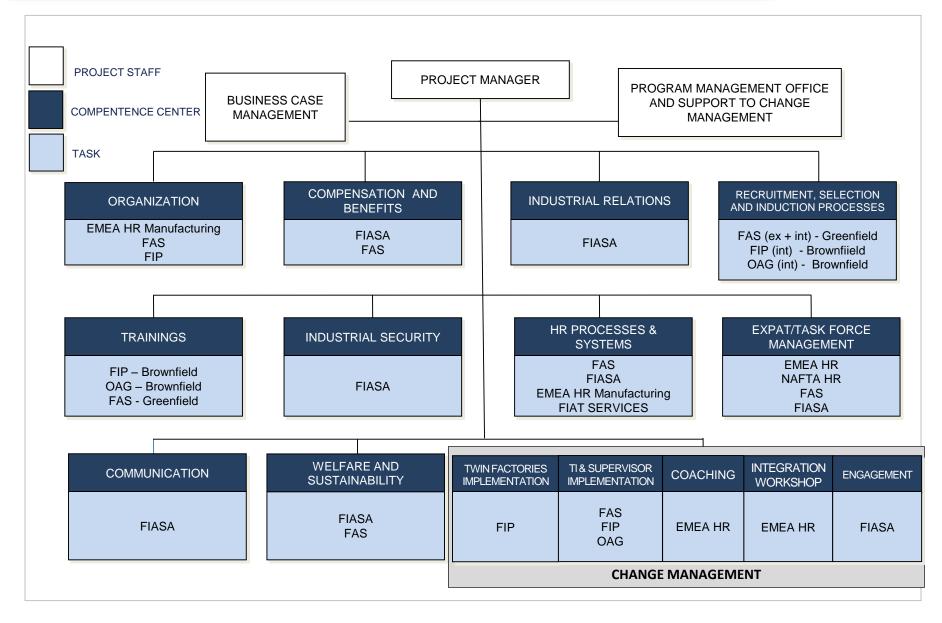

# STRUCTURE OF THE HR PROJECT MAP OF THE AREAS OF INTERVENTION

#### **STRUCTURE OF THE PROJECT WBS - SOME DETAILS**

#### :: 11 AREAS OF INTERVENTION

:: 2 INFRASTRUCTURE AREAS (PROJECT MANAGEMENT AND BUSINESS CASE)

- :: 3 MAIN CLUSTERS IDENTIFIED
- :: 7 LEVELS OF DEPLOYMENT IN TERMS OF ACTIVITIES (UP TO 1000 DIFFERENT LINES IDENTIFIED BY TODAY)

:: CLEAR IDENTIFICATION OF:

- :. **RESPONSIBILITIES**
- :.BRASILIAN SUBJECT MATTER EXPERT TO SUPPORT PLAN OF
  - ACTIVITIES
- :.EMEA SUBJECT MATTER EXPERT TO SUPPORT CARRY OVER OF
- EXPERIENCE FROM BENCHMARKING INITIATIVES IN POMIGLIANO, OMG

AND SERBIA

- :. DEFINITION OF TIMELINES
- :. DEFINITION OF PRIORITIES OF INTERVENTION AND FAST START
- ACTIVITIES FOR FIRST 3 MONTHS FROM NOW

#### STRUCTURE OF THE PROJECT FIRST LEVEL WBS