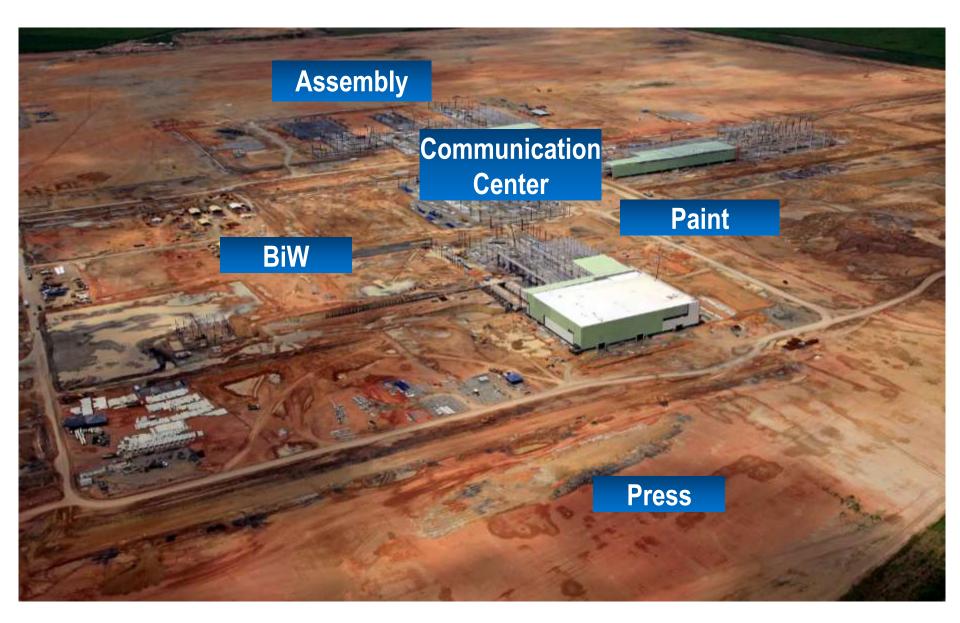

## PLANT CONSTRUCTION EVOLUTION

#### FCA Plant Goiana Details on June 4, 2015

- World Class Expandable and Flexible Plant
- Production Capacity of 250k Vehicles/Year
- Implementation of Best Practices
- Integrated Supplier Park
- Proving Ground
- <u>Extensive Training: Technological Knowledge</u>
- Investment of more than U.S. \$ 3,5 billion
- Built area: Main Plant 260 sq.m. / Supplier Park 270 sq.m.
- Five buildings: Press, BiW, Assembly, Paint & Communication Center
- 8000 jobs at the plant and Supply Park
- <u>5 MAGNETI MARELLI Plants in the Supplier Park</u>