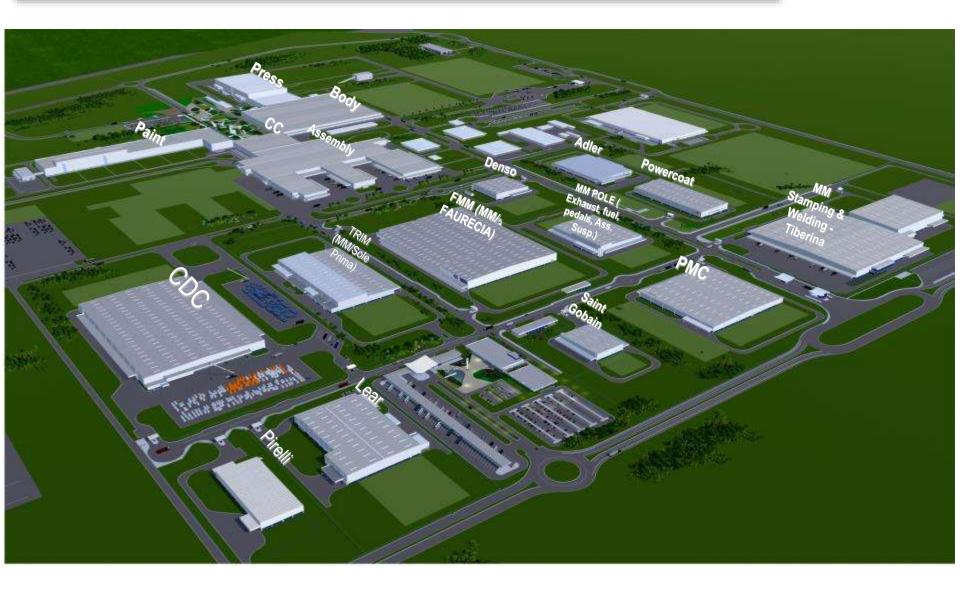

#### **SUPPLIER PARK I - OVERVIEW**

- 16 suppliers and 17 product lines.
- Investment of 2 billion reais (construction/equipment)
- More than 4000 jobs generated
- 12 buildings spread over an area of 270 sq.m.

#### SUPPLIER PARK I - OVERVIEW (follows)