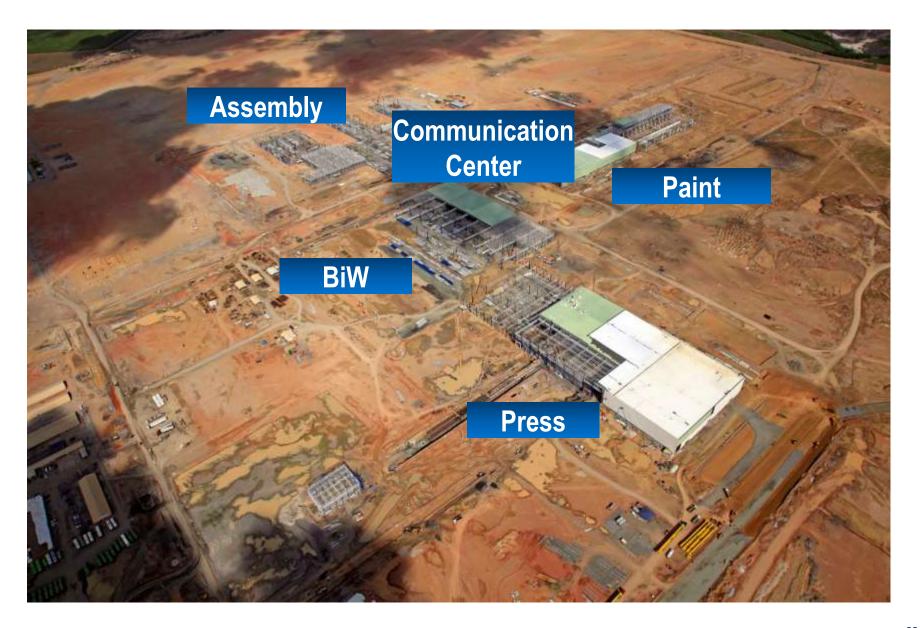

#### New Jeep Plant FCA Goiana - Pernambuco/ June - 2015

#### FCA Plant Goiana Details on June 4, 2015

- World Class Expandable and Flexible Plant
- Production Capacity of 250k Vehicles/Year
- Implementation of Best Practices
- Integrated Supplier Park
- Proving Ground
- <u>Extensive Training: Technological Knowledge</u>
- Investment of more than U.S. \$ 3,5 billion
- Built area: Main Plant 260 sq.m. / Supplier Park 270 sq.m.
- Five buildings: Press, BiW, Assembly, Paint & Communication Center
- 8000 jobs at the plant and Supply Park
- <u>5 MAGNETI MARELLI Plants in the Supplier Park</u>