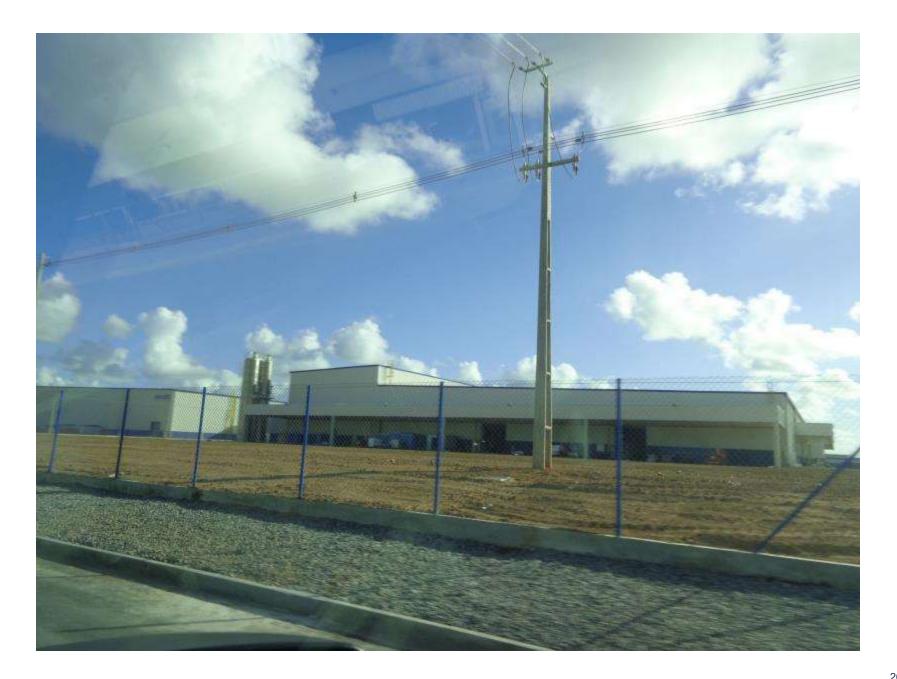

#### New Jeep Plant FCA Goiana - Pernambuco/ June - 2015

#### FCA Plant Goiana Details on June 4, 2015

- World Class Expandable and Flexible Plant
- Production Capacity of 250k Vehicles/Year
- Implementation of Best Practices
- Integrated Supplier Park
- Proving Ground
- <u>Extensive Training: Technological Knowledge</u>
- Investment of more than U.S. \$ 3,5 billion
- Built area: Main Plant 260 sq.m. / Supplier Park 270 sq.m.
- Five buildings: Press, BiW, Assembly, Paint & Communication Center
- 8000 jobs at the plant and Supply Park
- <u>5 MAGNETI MARELLI Plants in the Supplier Park</u>