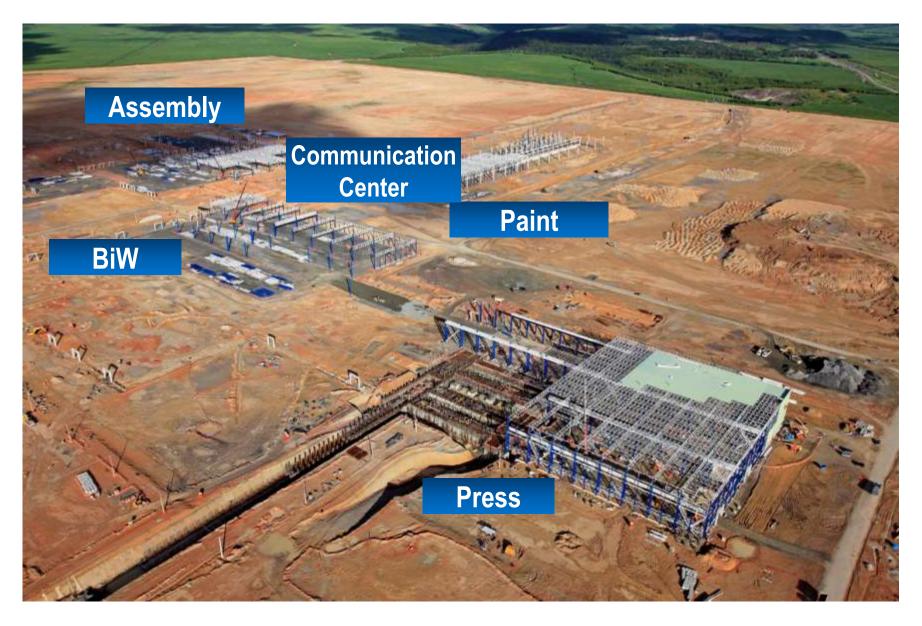

## PLANT CONSTRUCTION EVOLUTION

#### FCA Plant Goiana Details on June 4, 2015

- World Class Expandable and Flexible Plant
- Production Capacity of 250k Vehicles/Year
- Implementation of Best Practices
- Integrated Supplier Park
- Proving Ground
- <u>Extensive Training: Technological Knowledge</u>
- Investment of more than U.S. \$ 3,5 billion
- Built area: Main Plant 260 sq.m. / Supplier Park 270 sq.m.
- Five buildings: Press, BiW, Assembly, Paint & Communication Center
- 8000 jobs at the plant and Supply Park
- <u>5 MAGNETI MARELLI Plants in the Supplier Park</u>