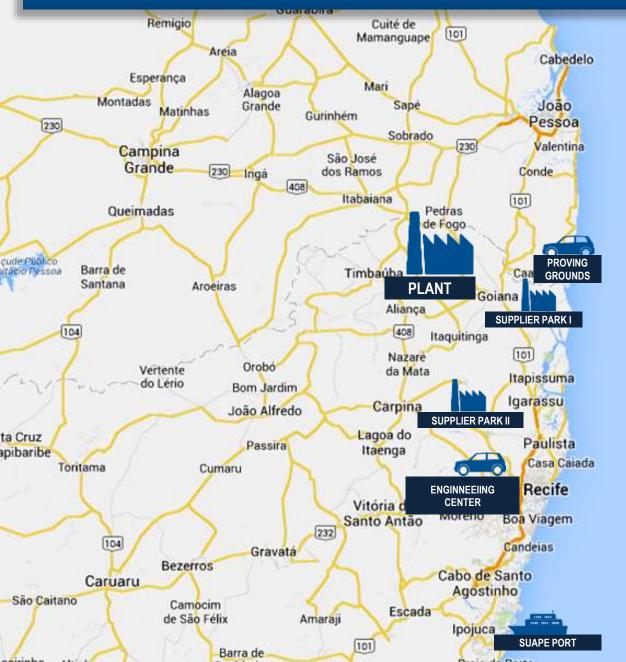

#### New Jeep Plant FCA Goiana - Pernambuco/ June - 2015

#### FCA Plant Goiana Details on June 4, 2015

- World Class Expandable and Flexible Plant
- Production Capacity of 250k Vehicles/Year
- Implementation of Best Practices
- Integrated Supplier Park
- Proving Ground
- <u>Extensive Training: Technological Knowledge</u>
- Investment of more than U.S. \$ 3,5 billion
- Built area: Main Plant 260 sq.m. / Supplier Park 270 sq.m.
- Five buildings: Press, BiW, Assembly, Paint & Communication Center
- 8000 jobs at the plant and Supply Park
- <u>5 MAGNETI MARELLI Plants in the Supplier Park</u>