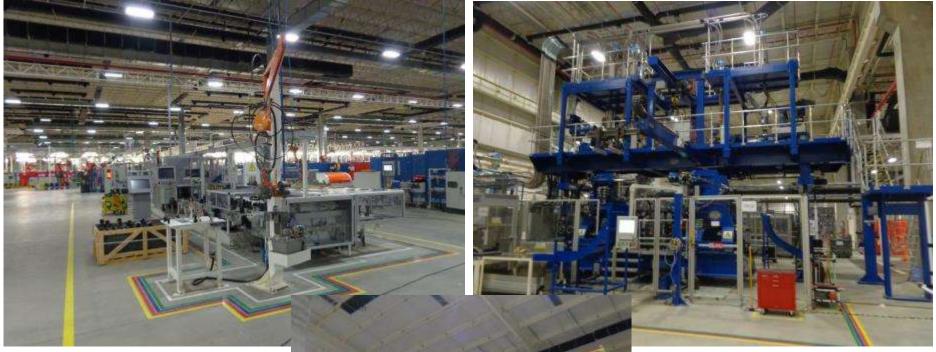

#### FCA Plant Goiana Details on June 4, 2015

- World Class Expandable and Flexible Plant
- Production Capacity of 250k Vehicles/Year
- Implementation of Best Practices
- Integrated Supplier Park
- Proving Ground
- <u>Extensive Training: Technological Knowledge</u>
- Investment of more than U.S. \$ 3,5 billion
- Built area: Main Plant 260 sq.m. / Supplier Park 270 sq.m.
- Five buildings: Press, BiW, Assembly, Paint & Communication Center
- 8000 jobs at the plant and Supply Park
- <u>5 MAGNETI MARELLI Plants in the Supplier Park</u>

#### **SUPPLIER PARK I - OVERVIEW**

- 16 suppliers and 17 product lines.
- Investment of 2 billion reais (construction/equipment)
- More than 4000 jobs generated
- 12 buildings spread over an area of 270 sq.m.