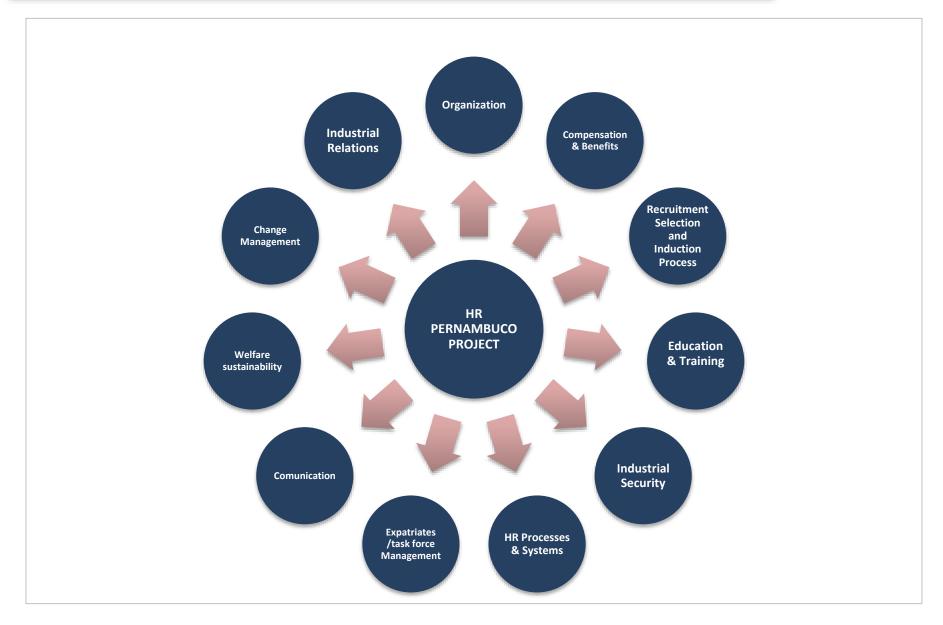

# STRUCTURE OF THE HR PROJECT MAP OF THE AREAS OF INTERVENTION

#### :: 11 AREAS OF INTERVENTION

:: 2 INFRASTRUCTURE AREAS (PROJECT MANAGEMENT AND BUSINESS CASE)

- :: 3 MAIN CLUSTERS IDENTIFIED
- :: 7 LEVELS OF DEPLOYMENT IN TERMS OF ACTIVITIES (UP TO 1000 DIFFERENT LINES IDENTIFIED BY TODAY)