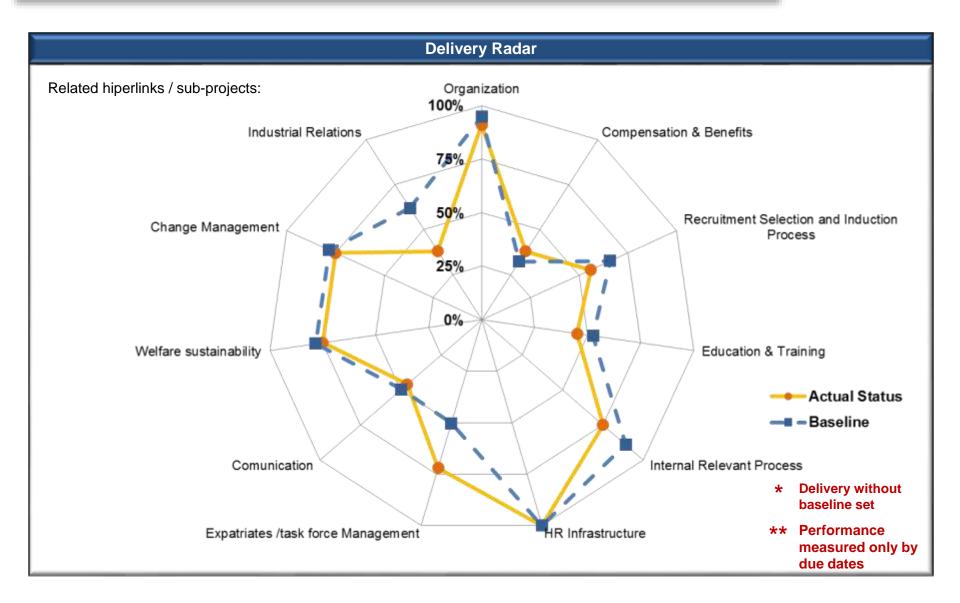

T MAP OF THE AREAS OF INTERVENTION



#### **STRUCTURE OF THE PROJECT WBS - SOME DETAILS**

#### :: 11 AREAS OF INTERVENTION

:: 2 INFRASTRUCTURE AREAS (PROJECT MANAGEMENT AND BUSINESS CASE)

- :: 3 MAIN CLUSTERS IDENTIFIED
- :: 7 LEVELS OF DEPLOYMENT IN TERMS OF ACTIVITIES (UP TO 1000 DIFFERENT LINES IDENTIFIED BY TODAY)

:: CLEAR IDENTIFICATION OF:

- :. **RESPONSIBILITIES**
- :.BRASILIAN SUBJECT MATTER EXPERT TO SUPPORT PLAN OF
  - ACTIVITIES
- :.EMEA SUBJECT MATTER EXPERT TO SUPPORT CARRY OVER OF
- EXPERIENCE FROM BENCHMARKING INITIATIVES IN POMIGLIANO, OMG

AND SERBIA

- :. DEFINITION OF TIMELINES
- :. DEFINITION OF PRIORITIES OF INTERVENTION AND FAST START
- ACTIVITIES FOR FIRST 3 MONTHS FROM NOW

#### STRUCTURE OF THE PROJECT FIRST LEVEL WBS



#### **DELIVERY RADAR CHART REPORT**



# **THANKS!**



## PLANT CONSTRUCTION EVOLUTION