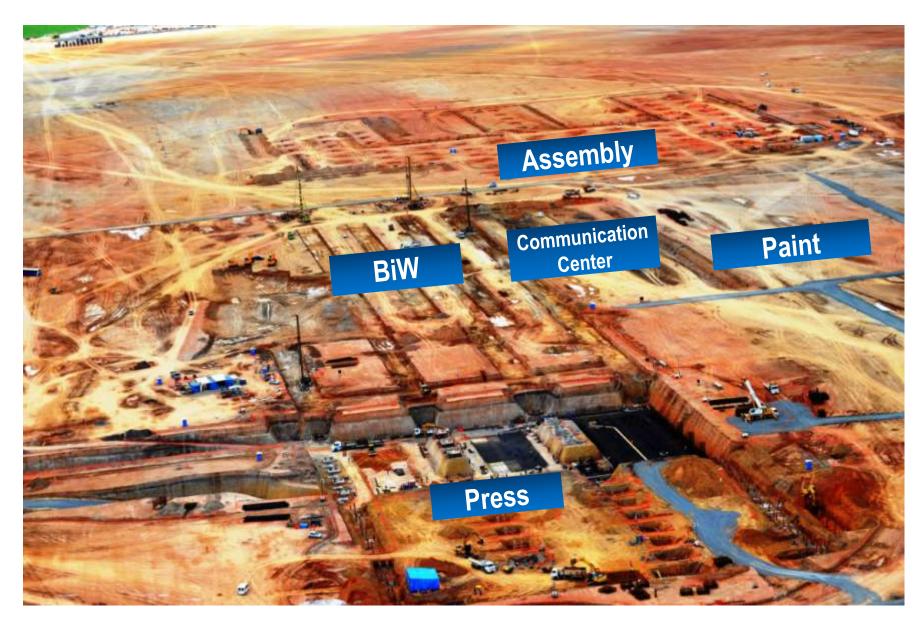

## PLANT CONSTRUCTION EVOLUTION

#### FCA Plant Goiana Details on June 4, 2015

- World Class Expandable and Flexible Plant
- Production Capacity of 250k Vehicles/Year
- Implementation of Best Practices
- Integrated Supplier Park
- Proving Ground
- <u>Extensive Training: Technological Knowledge</u>
- Investment of more than U.S. \$ 3,5 billion
- Built area: Main Plant 260 sq.m. / Supplier Park 270 sq.m.
- Five buildings: Press, BiW, Assembly, Paint & Communication Center
- 8000 jobs at the plant and Supply Park
- <u>5 MAGNETI MARELLI Plants in the Supplier Park</u>