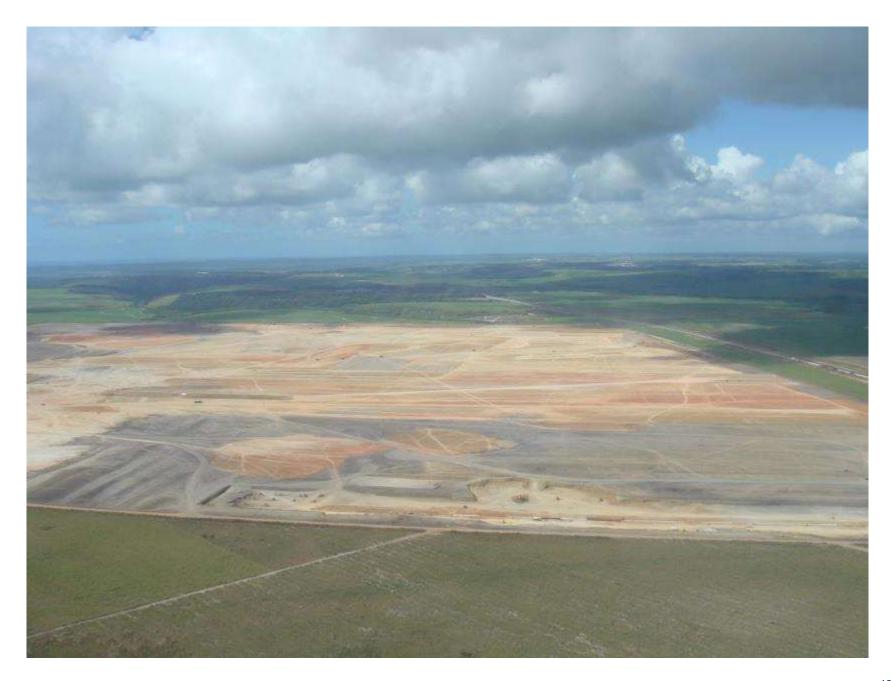

OF THE PROJECT WBS - SOME DETAILS**

#### :: 11 AREAS OF INTERVENTION

:: 2 INFRASTRUCTURE AREAS (PROJECT MANAGEMENT AND BUSINESS CASE)

- :: 3 MAIN CLUSTERS IDENTIFIED
- :: 7 LEVELS OF DEPLOYMENT IN TERMS OF ACTIVITIES (UP TO 1000 DIFFERENT LINES IDENTIFIED BY TODAY)

:: CLEAR IDENTIFICATION OF:

- :. **RESPONSIBILITIES**
- :.BRASILIAN SUBJECT MATTER EXPERT TO SUPPORT PLAN OF
  - ACTIVITIES
- :.EMEA SUBJECT MATTER EXPERT TO SUPPORT CARRY OVER OF
- EXPERIENCE FROM BENCHMARKING INITIATIVES IN POMIGLIANO, OMG

AND SERBIA

- :. DEFINITION OF TIMELINES
- :. DEFINITION OF PRIORITIES OF INTERVENTION AND FAST START
- ACTIVITIES FOR FIRST 3 MONTHS FROM NOW

#### STRUCTURE OF THE PROJECT FIRST LEVEL WBS



#### **DELIVERY RADAR CHART REPORT**



# **THANKS!**



## PLANT CONSTRUCTION EVOLUTION