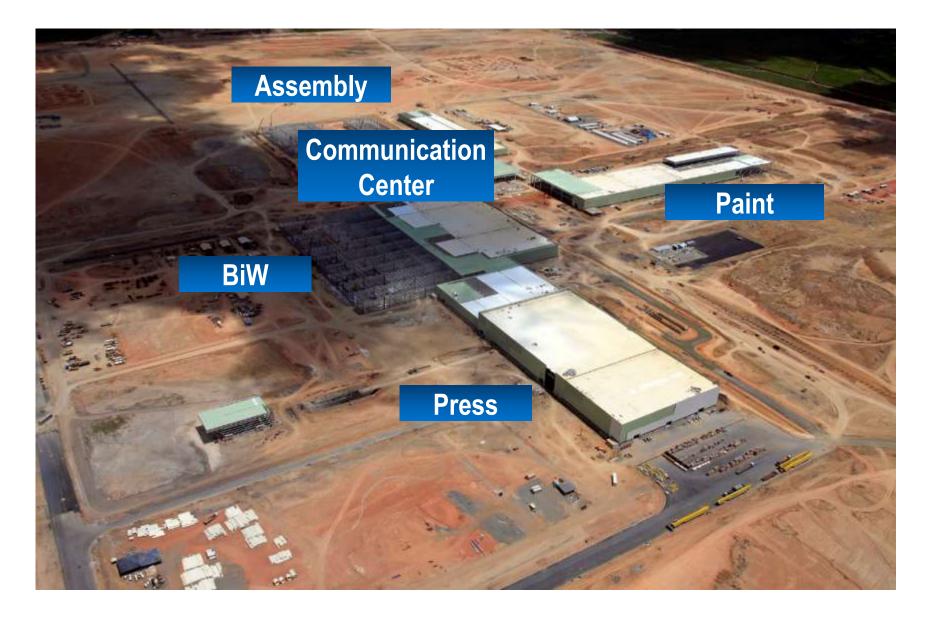

#### New Jeep Plant FCA Goiana - Pernambuco/ June - 2015

#### FCA Plant Goiana Details on June 4, 2015

- World Class Expandable and Flexible Plant
- Production Capacity of 250k Vehicles/Year
- Implementation of Best Practices
- Integrated Supplier Park
- Proving Ground
- <u>Extensive Training: Technological Knowledge</u>
- Investment of more than U.S. \$ 3,5 billion
- Built area: Main Plant 260 sq.m. / Supplier Park 270 sq.m.
- Five buildings: Press, BiW, Assembly, Paint & Communication Center
- 8000 jobs at the plant and Supply Park
- <u>5 MAGNETI MARELLI Plants in the Supplier Park</u>