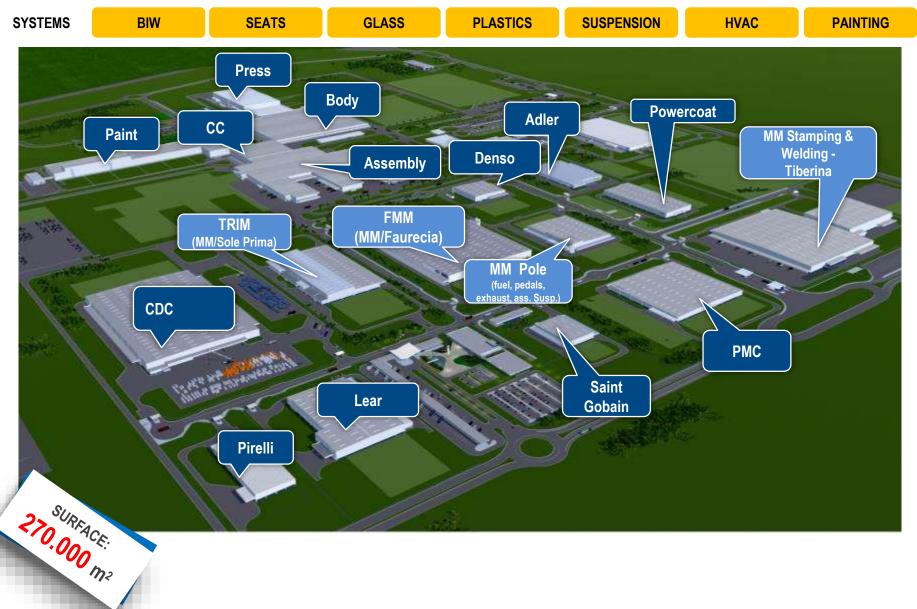

#### FCA Plant Goiana Details on June 4, 2015

- World Class Expandable and Flexible Plant
- Production Capacity of 250k Vehicles/Year
- Implementation of Best Practices
- Integrated Supplier Park
- Proving Ground
- <u>Extensive Training: Technological Knowledge</u>
- Investment of more than U.S. \$ 3,5 billion
- Built area: Main Plant 260 sq.m. / Supplier Park 270 sq.m.
- Five buildings: Press, BiW, Assembly, Paint & Communication Center
- 8000 jobs at the plant and Supply Park
- <u>5 MAGNETI MARELLI Plants in the Supplier Park</u>

#### **SUPPLIER PARK I - OVERVIEW**

- 16 suppliers and 17 product lines.
- Investment of 2 billion reais (construction/equipment)
- More than 4000 jobs generated
- 12 buildings spread over an area of 270 sq.m.

#### SUPPLIER PARK I - OVERVIEW (follows)