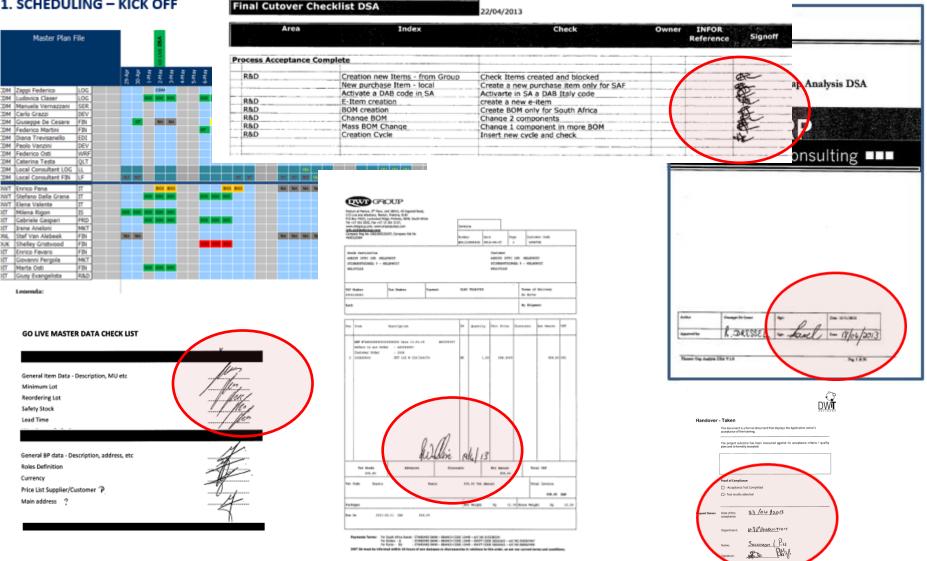

#### 1. SCHEDULING – KICK OFF

#### Risultato. Tempo medio di roll out ERP 2 mesi

| DAB ITALY<br>9 <sup>th</sup> January 2012   | DAB Holding<br>2 <sup>nd</sup> February<br>2012 | DAB China<br>3 <sup>rd</sup> September<br>2012  | Wacs<br>5 <sup>th</sup> November<br>2012        |
|---------------------------------------------|-------------------------------------------------|-------------------------------------------------|-------------------------------------------------|
| DAB Iberica<br>7 <sup>th</sup> January 2013 | DAB Germany<br>4 <sup>th</sup> February<br>2013 | DAB South<br>Africa<br>2 <sup>nd</sup> May 2013 | DAB Hungary<br>13 <sup>rd</sup> May 2013        |
| DAB USA<br>3 <sup>rd</sup> June 2013        | DAB UK<br>2 <sup>nd</sup> September<br>2013     | TESLA<br>1 <sup>st</sup> October<br>2013        | DAB Holland<br>1 <sup>st</sup> November<br>2013 |
|                                             | DAB Belgium<br>1 <sup>st</sup> November<br>2013 | DAB Russia<br>2 <sup>nd</sup> December<br>2013  |                                                 |