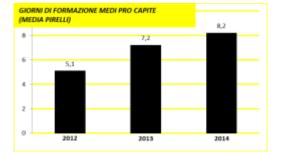

## A PURE TYRE COMPANY...

- World leader for PREMIUM High Performance Tyres
- Design, Develop, Manufacture and Market products for Consumer (60%) & Industrial (40%) segments
  - Always at the edge of innovation (more than 50 patents per year)
    - Exclusive Supplier F1 2011-16
    - 39'000 Employees, 24 Factories, ~1650 Engineers
      - 14 Countries Industrial presence
      - 40 Countries Commercial presence
        - 6.5 billions € annual sales
      - 3,0 % of annual sales invested in R&D
      - 8,2 training days / per capita per year