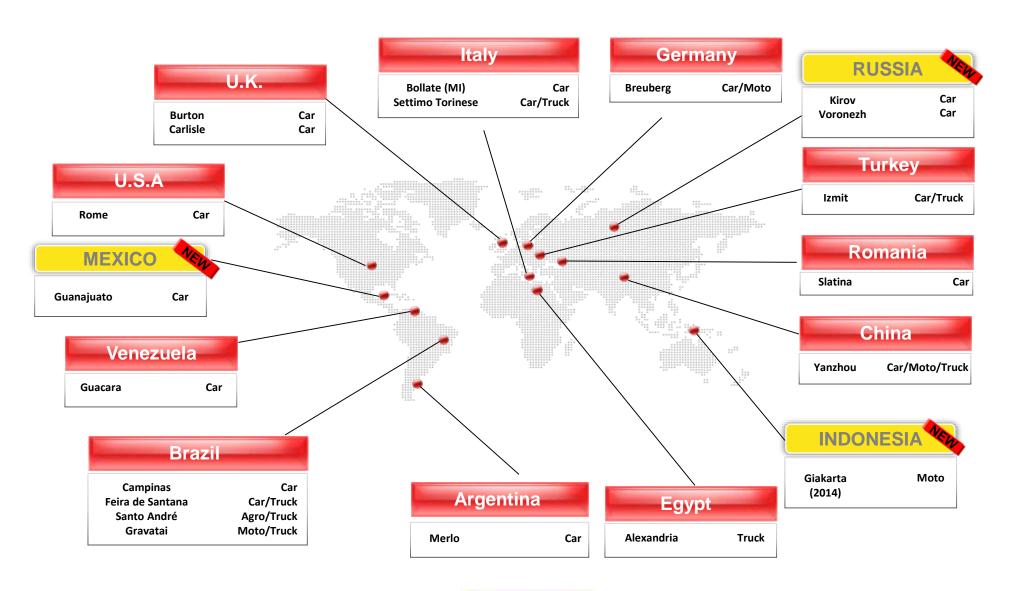

# **4 DRIVERS TO CREATE A DREAM ORGANIZATION**

Donatella de Vita - 6<sup>TH</sup> May 2015



## PIRELLI TODAY.....

## A PURE TYRE COMPANY...



- World leader for PREMIUM High Performance Tyres
- Design, Develop, Manufacture and Market products for Consumer (60%) & Industrial (40%) segments
  - Always at the edge of innovation (more than 50 patents per year)
    - Exclusive Supplier F1 2011-16
    - 39'000 Employees, 24 Factories, ~1650 Engineers
      - 14 Countries Industrial presence
      - 40 Countries Commercial presence
        - 6.5 billions € annual sales
      - 3,0 % of annual sales invested in R&D
      - 8,2 training days / per capita per year



# PIRELLI TODAY.....

## A TRUE MUTINATIONAL COMPANY WITH PLANTS ALL OVER THE WORLD...





# PIRELLI VISION 2020



SMART, EFFICIENT, PROFITABLE, INNOVATION-DRIVEN ACCOUNTABLE AND ENGAGED TO ITS STAKEHOLDERS



# **PIRELLI PRINCIPLES**

### **BUSINESS**



**Product Driven** 

**Premium Mindset** 

**Engage the Customer** 

**Maximize Delivery** 

#### **PEOPLE**



**Meritocracy First** 

**Transparency** 

**Courage and Accountability** 

**Pride** 

#### **CHANGE**



**Share and Communicate the Strategy** 

Think Across Geography and Functions

**Get Rid of Complexity** 

Innovate



# 4 Drivers towards a «premium organization»



# WHAT I WE WAS A SHORE WHEN THE WAS A SHORE WHEN THE

# **Engagement**





## Pirelli Global Trust Index <sup>©</sup>







# **Company Welfare**





















# Training: a global and engaging approach

#### COMMERCIAL

**ACADEMY**