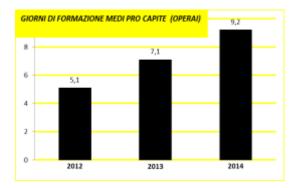

## A PURE TYRE COMPANY...

- World leader for PREMIUM High Performance Tyres
- Design, Develop, Manufacture and Market products for Consumer (60%) & Industrial (40%) segments
  - Always at the edge of innovation (more than 50 patents per year)
    - Exclusive Supplier F1 2011-16
    - 39'000 Employees, 24 Factories, ~1650 Engineers
      - 14 Countries Industrial presence
      - 40 Countries Commercial presence
        - 6.5 billions € annual sales
      - 3,0 % of annual sales invested in R&D
      - 8,2 training days / per capita per year