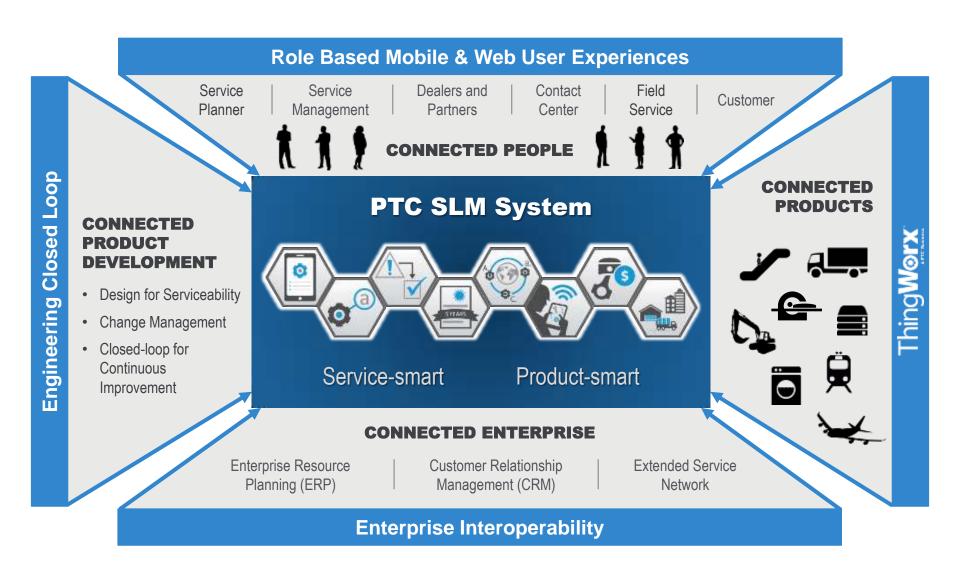

### PTC SLM Solutions

#### 'Connected' Service Knowledge Management & Remote Diagnostics

Resolve Issues Remotely & Quickly

Avoid Dispatch

Increase First Time Fix Rates

#### 'Connected' Field Service Management

Automate Dispatch & Speed Repair

Increase Technician Productivity

Reduce Down Time

#### 'Connected' Service Parts Planning

Forecast based on install base visibility

Improve fill rates and parts availability

Reduce inventory carrying costs