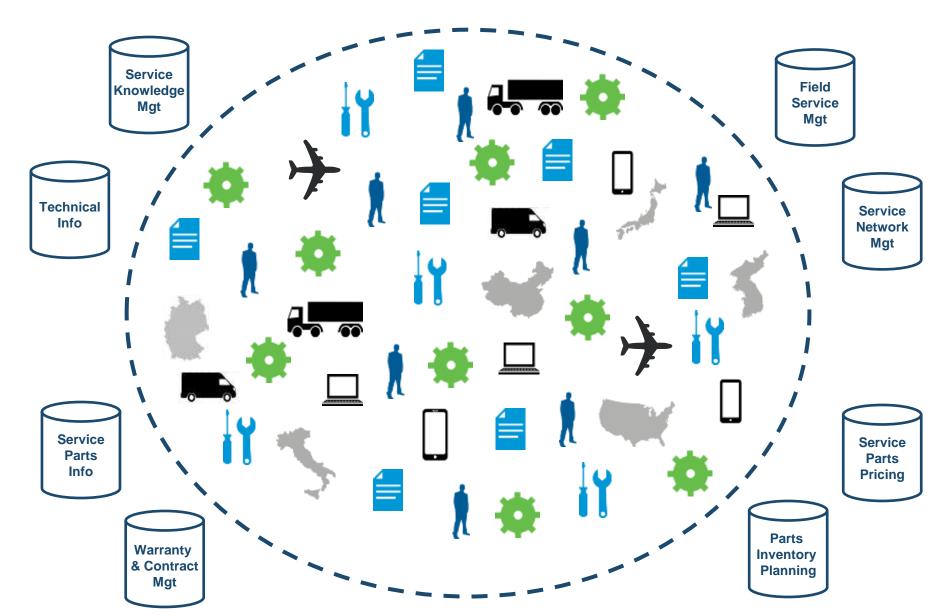

#### 'Connected' Service Knowledge Management & Remote Diagnostics

Resolve Issues Remotely & Quickly

Avoid Dispatch

Increase First Time Fix Rates

#### 'Connected' Field Service Management

Automate Dispatch & Speed Repair

Increase Technician Productivity

Reduce Down Time

#### 'Connected' Service Parts Planning

Forecast based on install base visibility

Improve fill rates and parts availability

Reduce inventory carrying costs