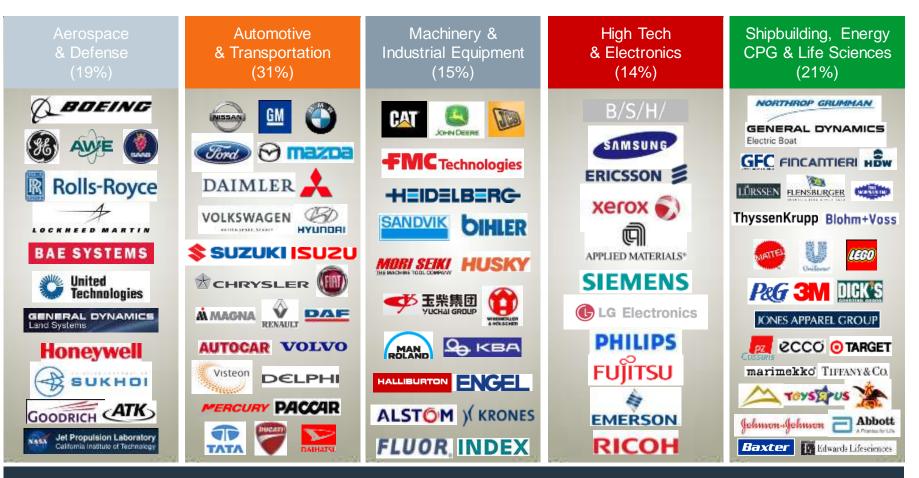

# 77,000 Customers and 9M Licensed Seats

10,700 Academic Partners... training over 1 million students per year