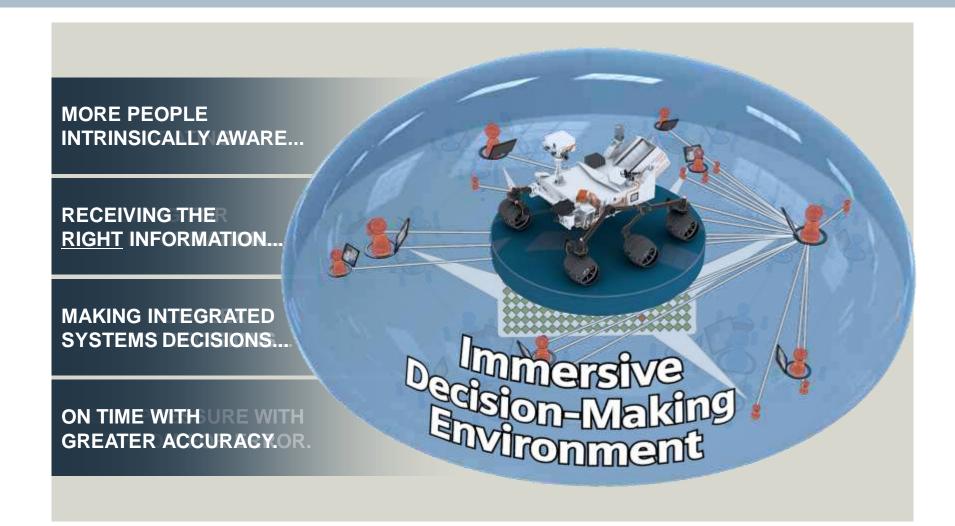

# **Our Vision for PLM** An Immersive Environment for Lifecycle Decision-making

**SIEMENS** 

HD-PLM Our Strategy for Smarter Decisions, Better Products

Intelligently Integrated Information

Future Proof Architecture HD-User Experience

SIEMENS

HD-PLM helps you make great products in today's climate of increasing complexity by giving everyone in your product lifecycle the right information in the right context to make fast, accurate systems decisions.

# Landing on Mars is one of the hardest jobs on Earth.

On August 5, the Mars rover Curiosity landed successfully on the surface of Mars. There was only one chance to get it right. For this unprecedented challenge, NASA employed Siemens PLM software solutions. The development team at NASA's Jet Propulsion Laboratory digitally designed, tested, assembled, and simulated the entire Mars rover before a single physical prototype was created.