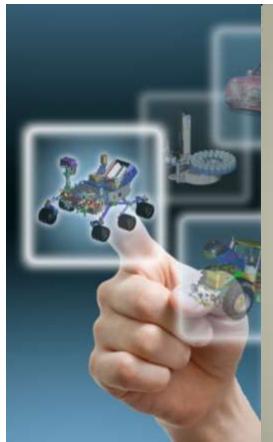

# Landing on Mars is one of the hardest jobs on Earth.

On August 5, the Mars rover Curiosity landed successfully on the surface of Mars. There was only one chance to get it right. For this unprecedented challenge, NASA employed Siemens PLM software solutions. The development team at NASA's Jet Propulsion Laboratory digitally designed, tested, assembled, and simulated the entire Mars rover before a single physical prototype was created.