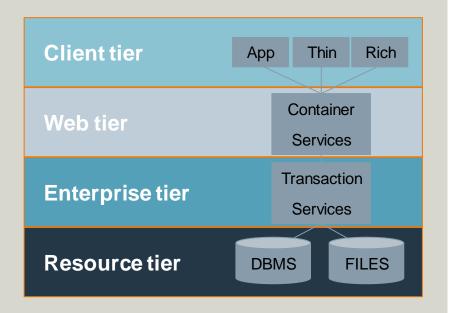

SIEMENS

HD-PLM helps you make great products in today's climate of increasing complexity by giving everyone in your product lifecycle the right information in the right context to make fast, accurate systems decisions.

Extract value from large volumes of complex data to provide users only the information required to make accurate decisions