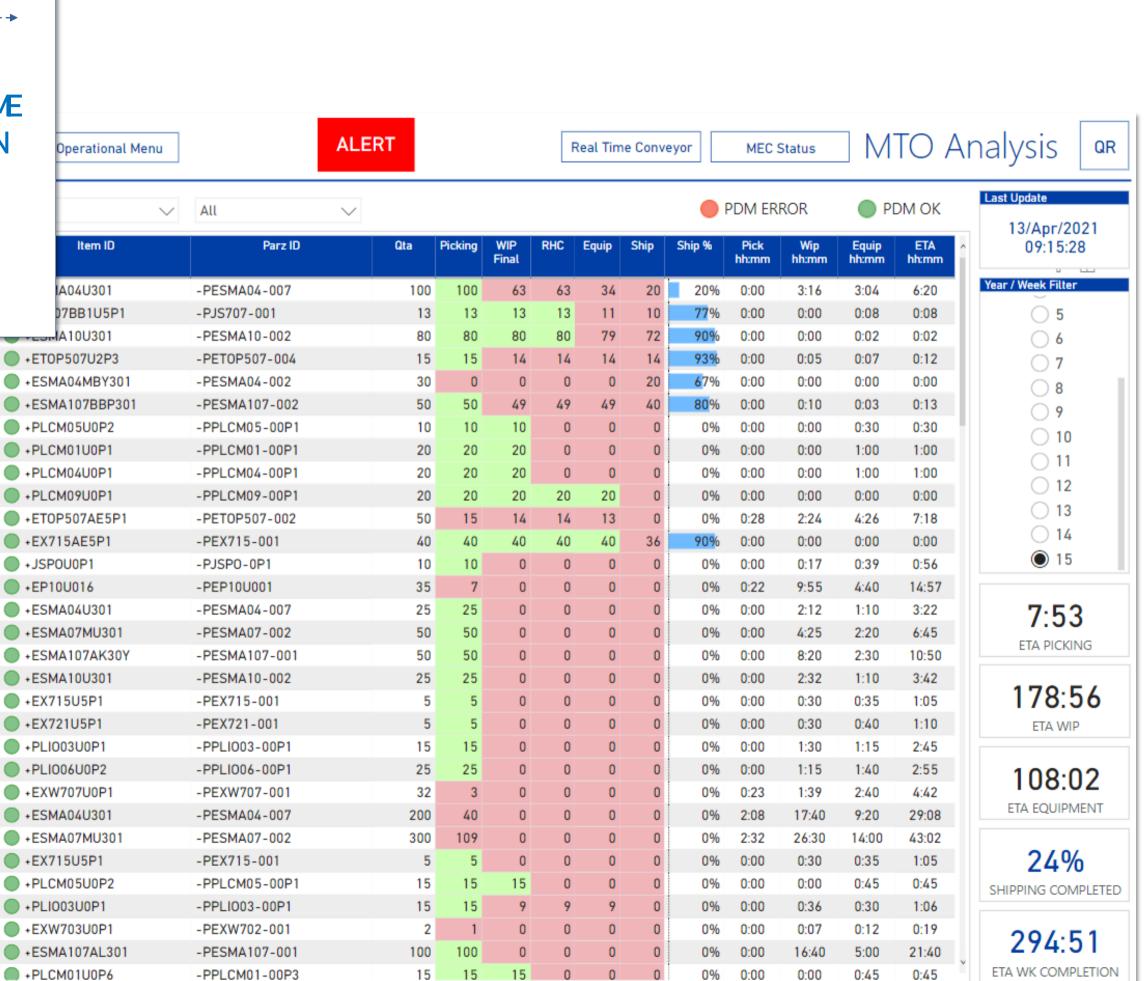

## REALTIME PRODUCTION PROGRESS

Real time view of both the Made-To-Stock and Made-To-Order production areas, estimated time of completion including backlog.

OPERATION
DECISION STEERING
PACE: FROM 1 DAY
ANALYSIS TO 10
MIN KANBAN
MEETING

3 |

3.0 (2016) REALTIME DATA AND
ESTIMATED DELIVERY TIME
BASED ON PRODUCTION
PERFORMACE

C01041

C05541

C05505

C04528

C06141

C06141