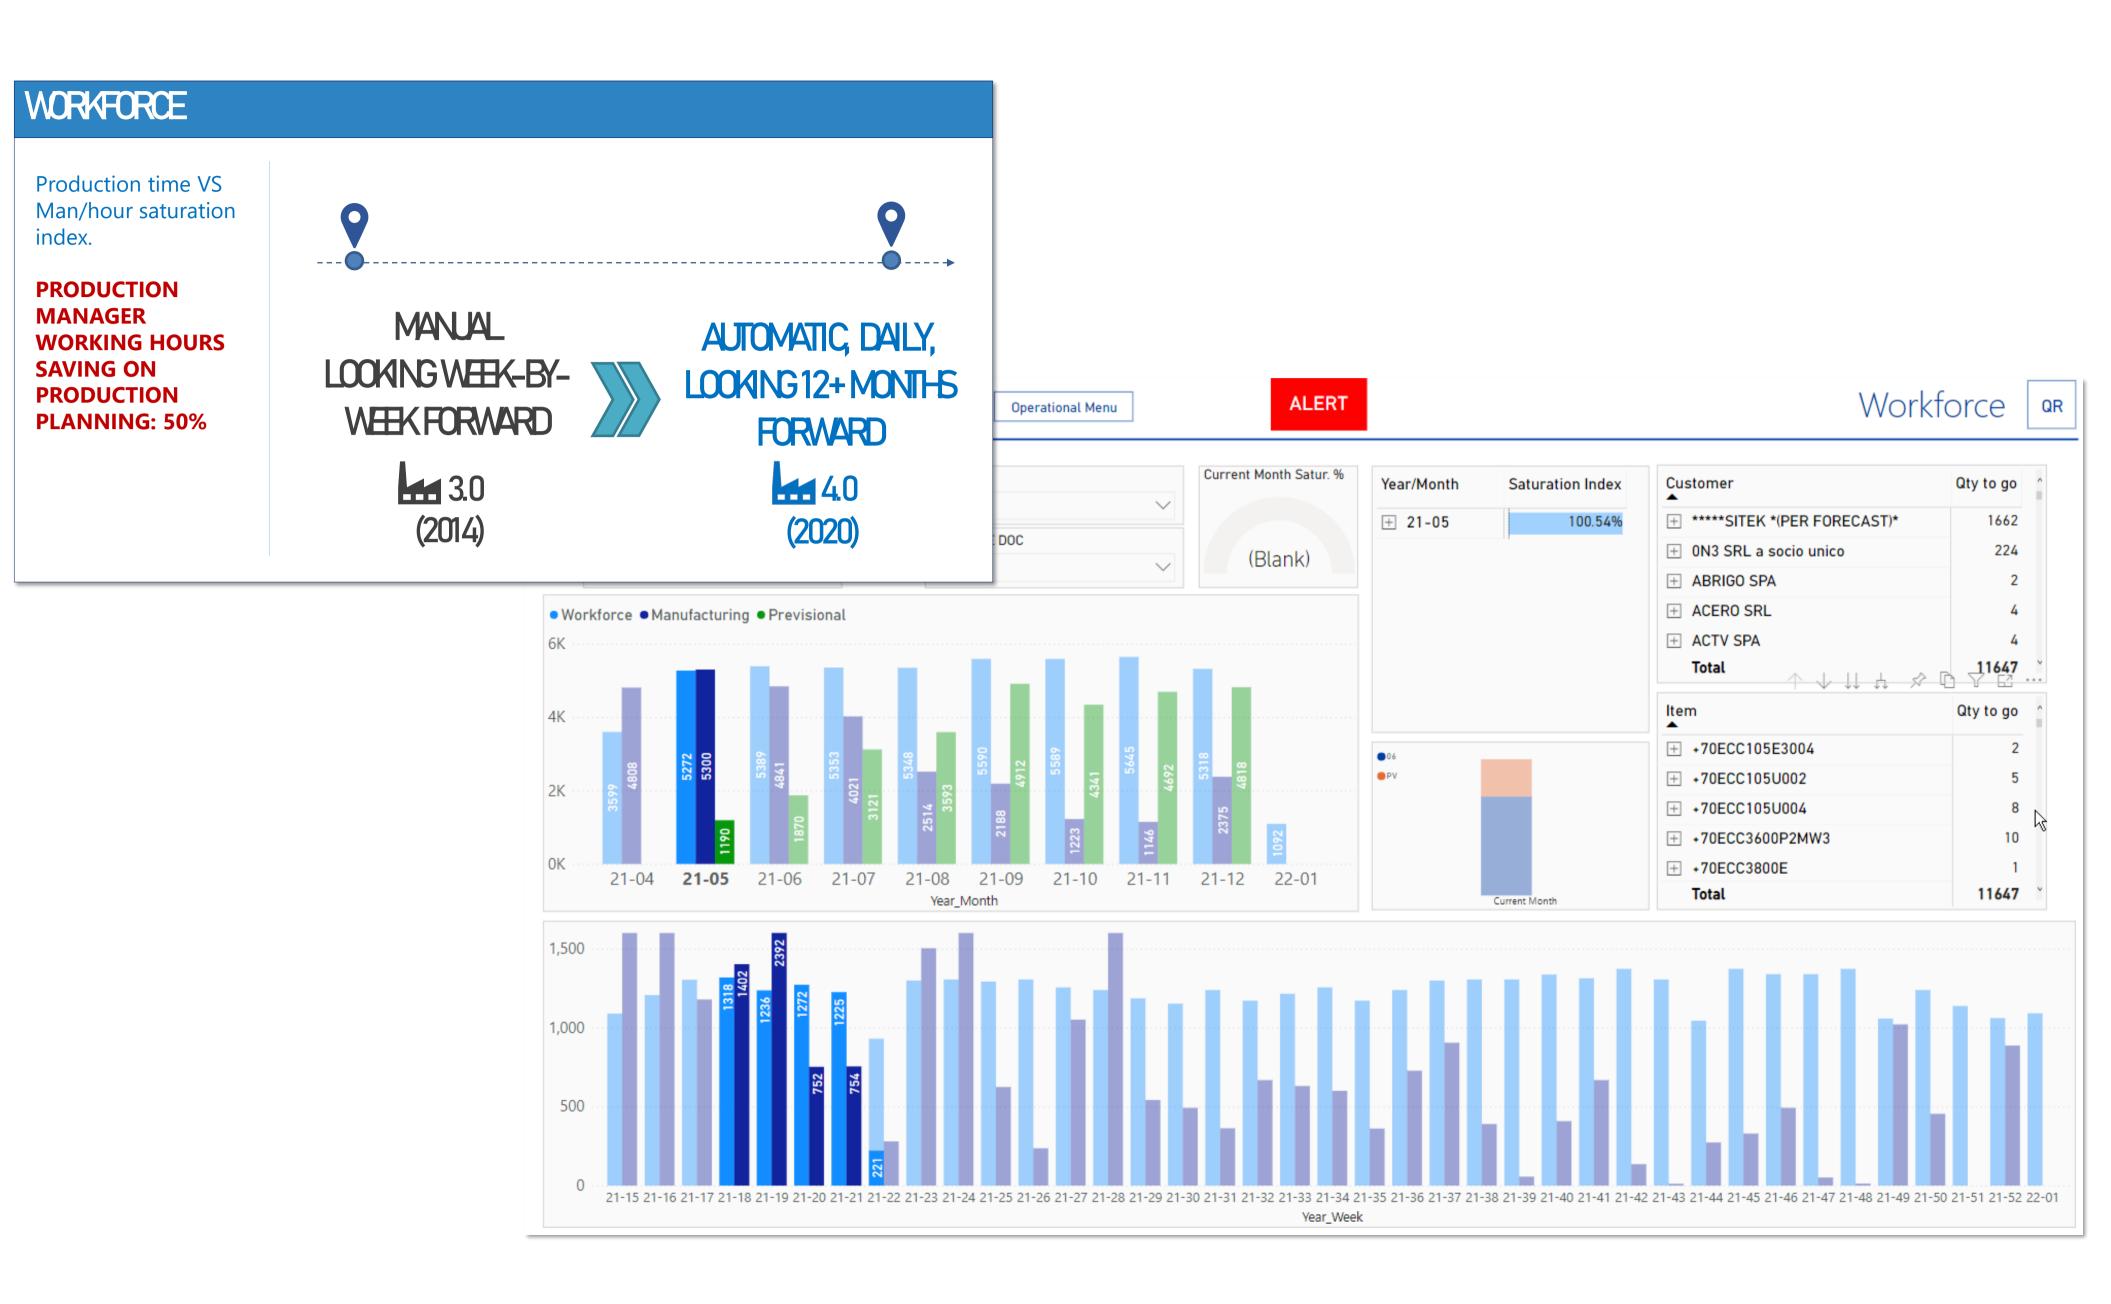

Shipment Accuracy and rapid updates

Workforce Management

Shorter Production runs

Rapid production issue resolution

Access to Real time data

The Data finds you

The Conversations change