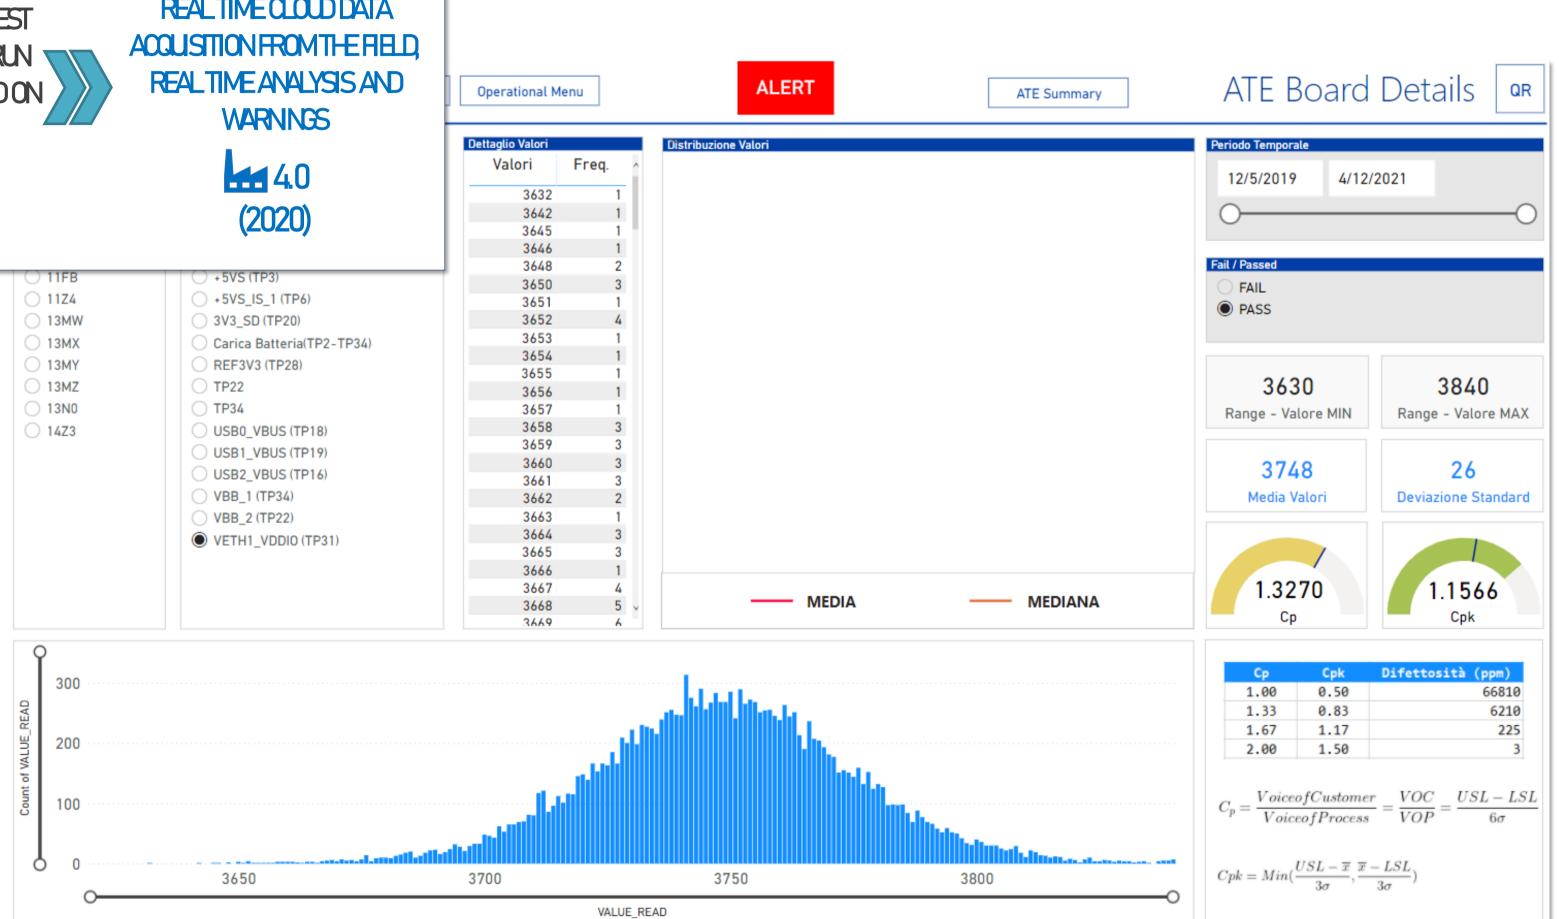

## REALTIME PRODUCTION PROGRESS

Real time view of both the Made-To-Stock and Made-To-Order production areas, estimated time of completion including backlog.

OPERATION
DECISION STEERING
PACE: FROM 1 DAY
ANALYSIS TO 10
MIN KANBAN
MEETING

3 |

3.0 (2016) REALTIME DATA AND
ESTIMATED DELIVERY TIME
BASED ON PRODUCTION
PERFORMACE

C01041

C05541

C05505

C04528

C06141

C06141