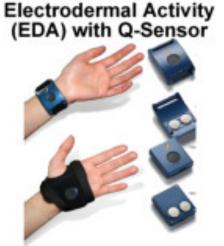

come free of this fear of being touched. That is the only situation in which the fear changes into its opposite."

"During the discharge distinctions are thrown off and all feel equal."

# PROXEMICS and WORKING PLACES







## WORKING AT A DISTANCE





## VIRTUAL CROWDS





# INDIVIDUAL VS COLLECTIVE

## DISCHARGE acts on individuals creates (in it, a man can become free of the fear of being touched - all are equal)

### SPARK-EVENT



"It is only in a crowd that man can become free of this fear of being touched. That is the only situation in which the fear changes into its opposite."

"During the discharge distinctions are thrown off and all feel equal."











## ARTIFICIAL INTELLIGENCE COMPUTER VISION SOCIAL MEDIA AFFECTIVE COMPUTING















### PHYSIOLOGICAL SIGNALS















### THE EMOTIONS OF CROWD

measurements of symbolic expressions



#### THE EMOTIONS OF CROWD

measurements of symbolic expressions



# THE EMOTIONS OF VIRTUAL CROWD

### measurements of symbolic expressions



## WORK-AT-HOME

TELECOMMUTING

MOBILE WORK

REMOTE WORK









ありがとう