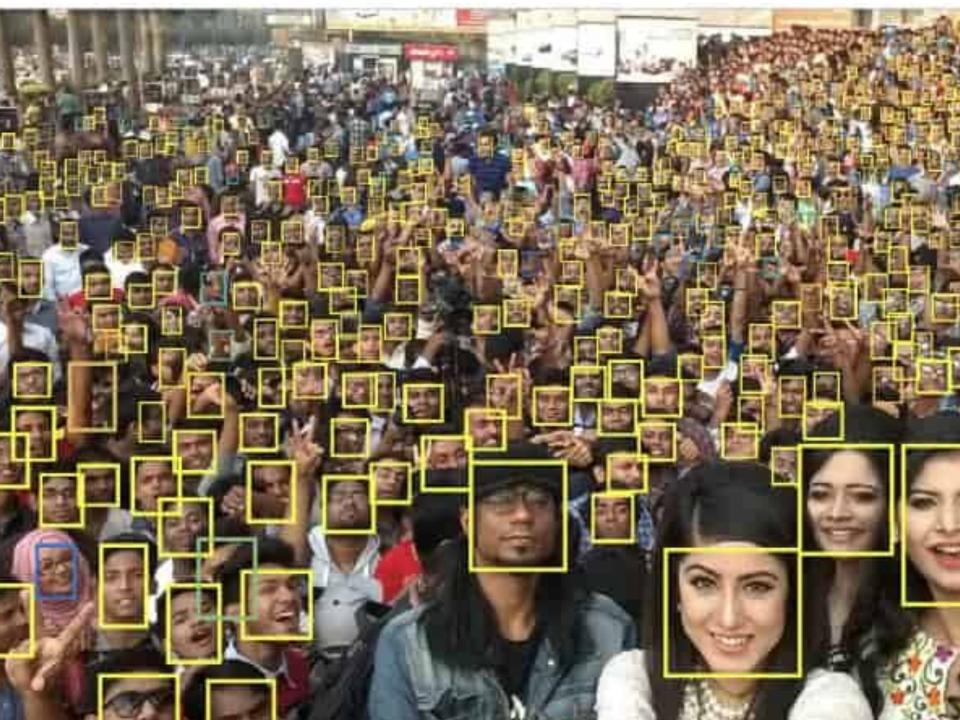

## ARTIFICIAL INTELLIGENCE COMPUTER VISION SOCIAL MEDIA AFFECTIVE COMPUTING

### PHYSIOLOGICAL SIGNALS