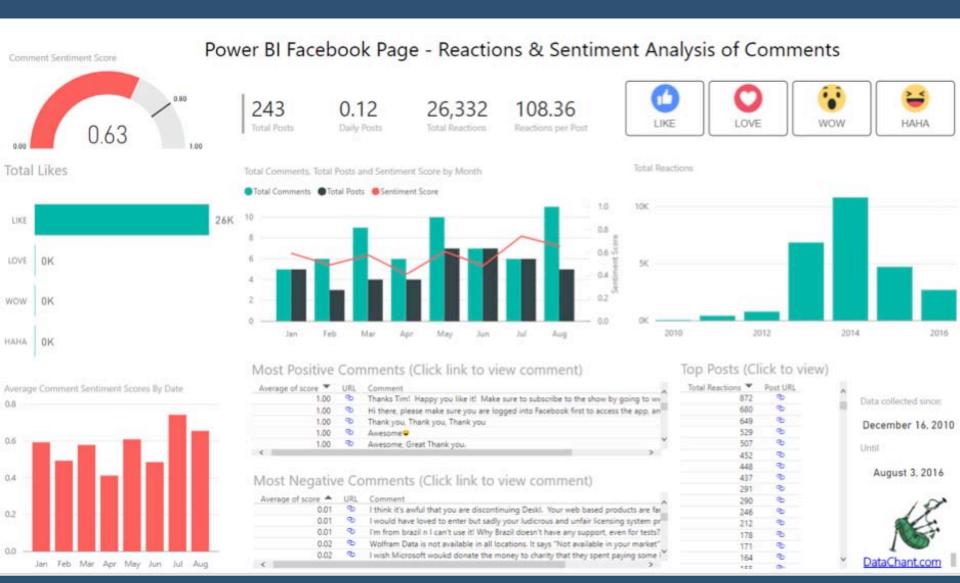

## ARTIFICIAL INTELLIGENCE COMPUTER VISION SOCIAL MEDIA AFFECTIVE COMPUTING

# THE EMOTIONS OF VIRTUAL CROWD

### measurements of symbolic expressions