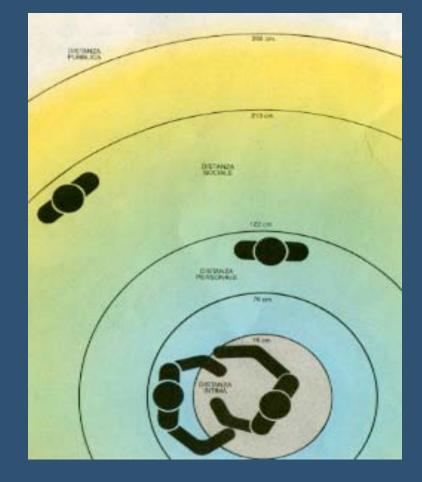

## PROXEMICS

## **PROXEMICS**

study of set measurable CULTURALLY dependent distances between people as they interact E. T. Hall, 1966 Intimate distance From 0 to 50 cm

Between 50 cm and 1 m Personal distance

Social distance

Between 1 m and 3/4 m

Public distance Beyond 4 m

E. Canetti, 1966