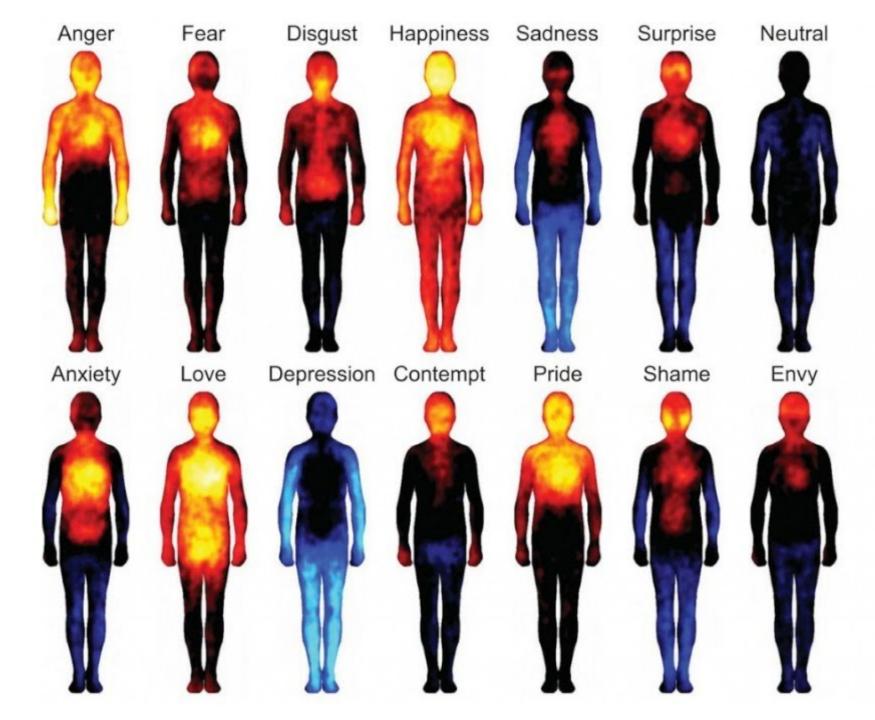

## ARTIFICIAL INTELLIGENCE COMPUTER VISION SOCIAL MEDIA AFFECTIVE COMPUTING

### PHYSIOLOGICAL SIGNALS