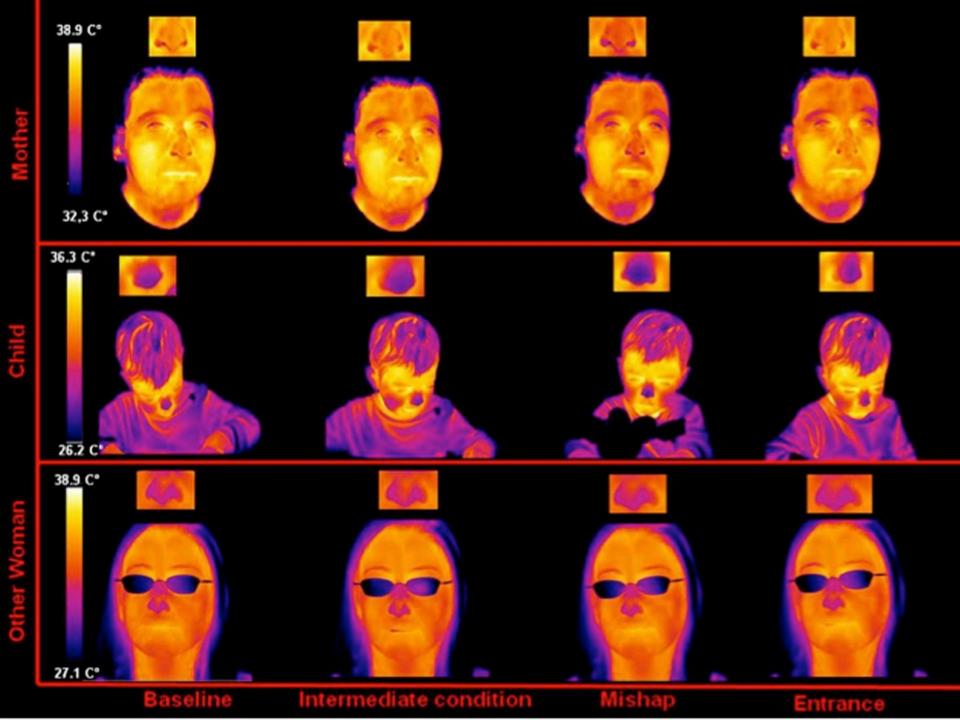

## ARTIFICIAL INTELLIGENCE COMPUTER VISION SOCIAL MEDIA AFFECTIVE COMPUTING

### PHYSIOLOGICAL SIGNALS