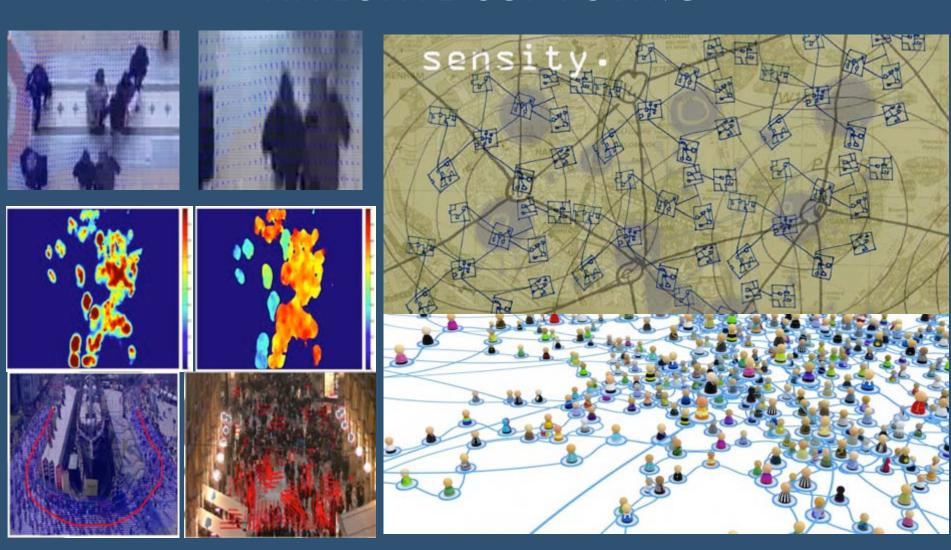

## ARTIFICIAL INTELLIGENCE COMPUTER VISION SOCIAL MEDIA AFFECTIVE COMPUTING

### PHYSIOLOGICAL SIGNALS