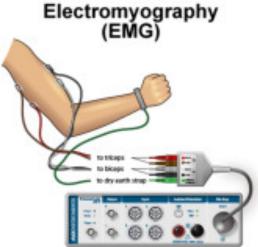

me free of this fear of being touched. That is the only situation in which the fear changes into its opposite."

"During the discharge distinctions are thrown off and all feel equal."

# PROXEMICS and WORKING PLACES







## WORKING AT A DISTANCE





## VIRTUAL CROWDS





# INDIVIDUAL VS COLLECTIVE

## DISCHARGE acts on individuals creates (in it, a man can become free of the fear of being touched - all are equal)

### SPARK-EVENT



"It is only in a crowd that man can become free of this fear of being touched. That is the only situation in which the fear changes into its opposite."

"During the discharge distinctions are thrown off and all feel equal."











## ARTIFICIAL INTELLIGENCE COMPUTER VISION SOCIAL MEDIA AFFECTIVE COMPUTING















### PHYSIOLOGICAL SIGNALS















### THE EMOTIONS OF CROWD

measurements of symbolic expressions



#### THE EMOTIONS OF CROWD

measurements of symbolic expressions



# THE EMOTIONS OF VIRTUAL CROWD

### measurements of symbolic expressions



## WORK-AT-HOME

TELECOMMUTING

MOBILE WORK

REMOTE WORK









ありがとう