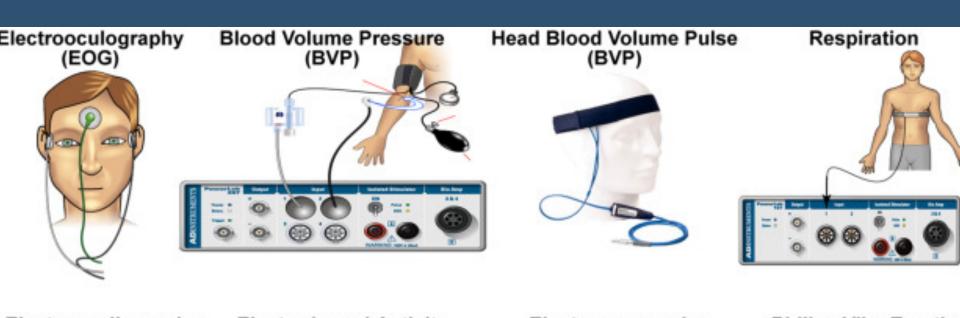

## ARTIFICIAL INTELLIGENCE COMPUTER VISION SOCIAL MEDIA AFFECTIVE COMPUTING

### PHYSIOLOGICAL SIGNALS