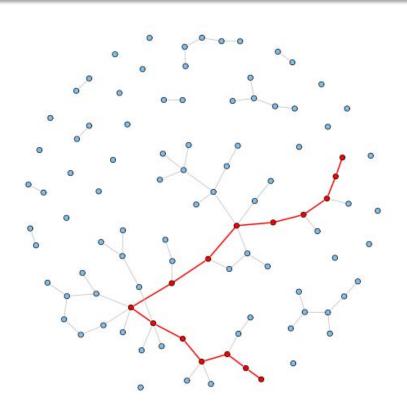

## DISTANCE IN NETWORK SCIENCE

#### GEODESIC DISTANCE

In the mathematical field of graph theory, the distance between two vertices in a graph is the number of edges them