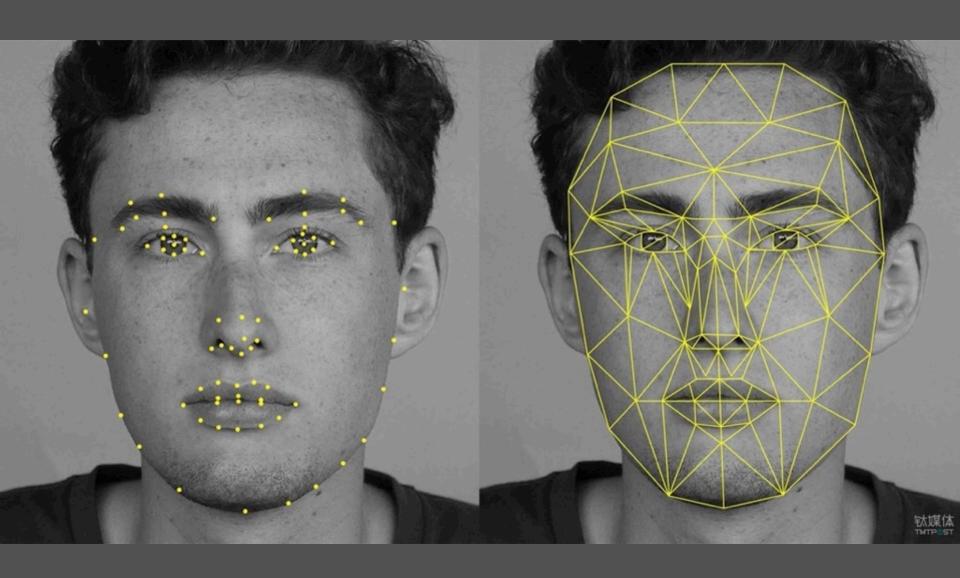

## ARTIFICIAL INTELLIGENCE COMPUTER VISION SOCIAL MEDIA AFFECTIVE COMPUTING

### PHYSIOLOGICAL SIGNALS