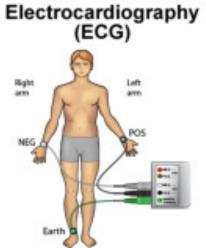

become free of this fear of being touched. That is the only situation in which the fear changes into its opposite."

"During the discharge distinctions are thrown off and all feel equal."

# PROXEMICS and WORKING PLACES







## WORKING AT A DISTANCE





## VIRTUAL CROWDS





# INDIVIDUAL VS COLLECTIVE

## DISCHARGE acts on individuals creates (in it, a man can become free of the fear of being touched - all are equal)

### SPARK-EVENT



"It is only in a crowd that man can become free of this fear of being touched. That is the only situation in which the fear changes into its opposite."

"During the discharge distinctions are thrown off and all feel equal."











## ARTIFICIAL INTELLIGENCE COMPUTER VISION SOCIAL MEDIA AFFECTIVE COMPUTING















### PHYSIOLOGICAL SIGNALS















### THE EMOTIONS OF CROWD

measurements of symbolic expressions



#### THE EMOTIONS OF CROWD

measurements of symbolic expressions



# THE EMOTIONS OF VIRTUAL CROWD

### measurements of symbolic expressions



## WORK-AT-HOME

TELECOMMUTING

MOBILE WORK

REMOTE WORK









ありがとう