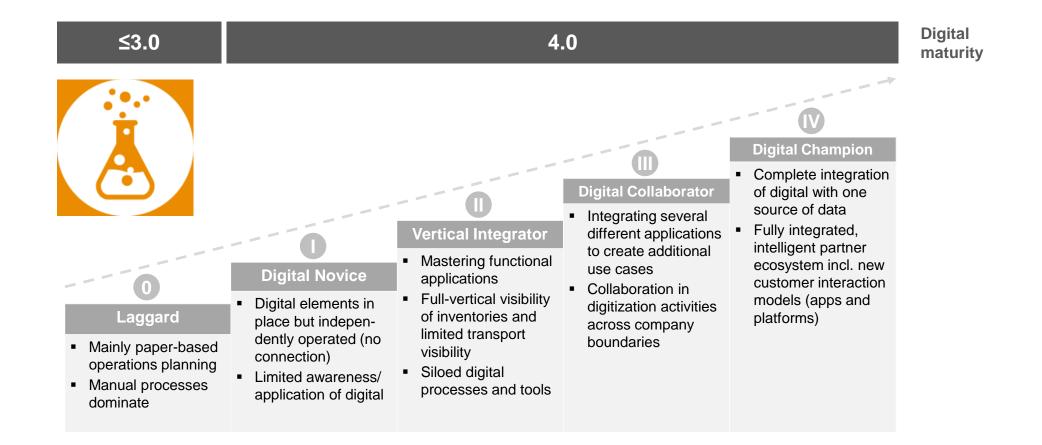

The digital maturity of organisations can be clustered into different levels – from laggard up to digital champion

The PwC Smart Factory Analytics Platform is a set of analytic solutions to enhance the manufacturing process and pursuit Smart Factory solutions.