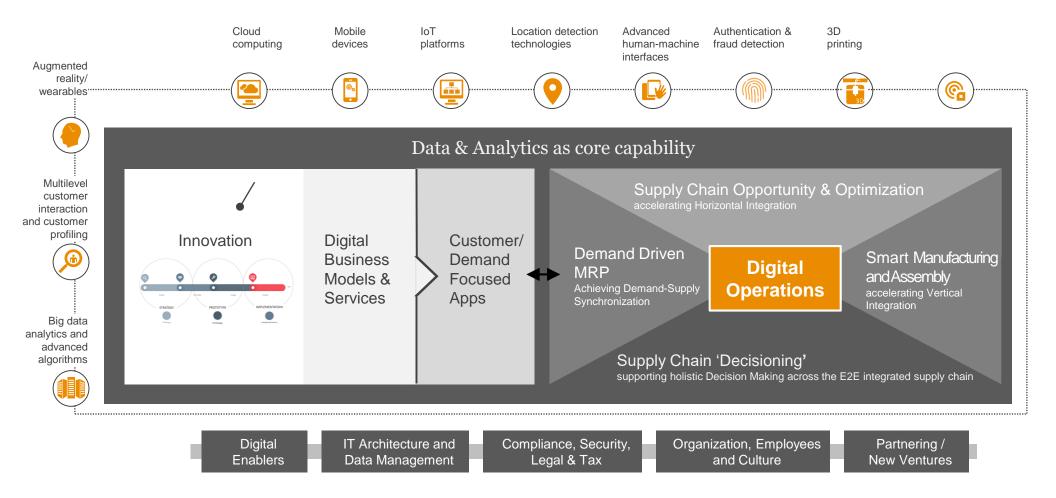

fondazionergo

We were present at BI-MU 2018 with our offer on Innovation and Digital Transformation of industrial operations

0

To help manufacturers becoming data-driven, we provide a full set of analytical services, with the PwC Smart Manufacturing Apps at its core

The digital maturity of organisations can be clustered into different levels – from laggard up to digital champion

The PwC Smart Factory Analytics Platform is a set of analytic solutions to enhance the manufacturing process and pursuit Smart Factory solutions.