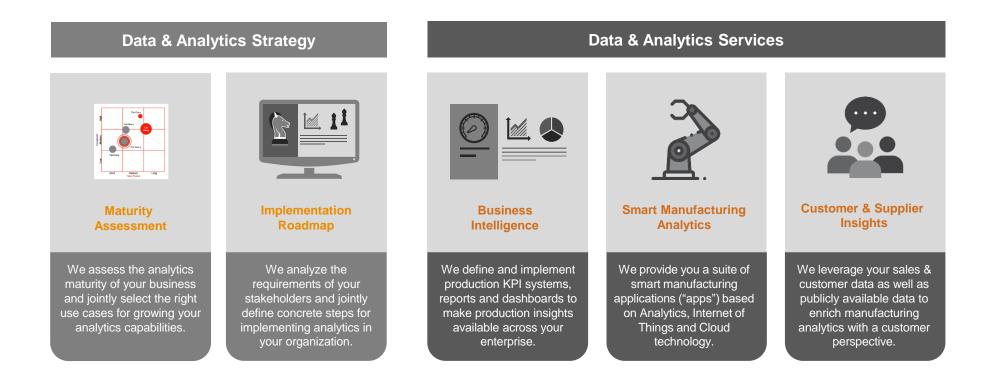

The digital maturity of organisations can be clustered into different levels – from laggard up to digital champion

The PwC Smart Factory Analytics Platform is a set of analytic solutions to enhance the manufacturing process and pursuit Smart Factory solutions.