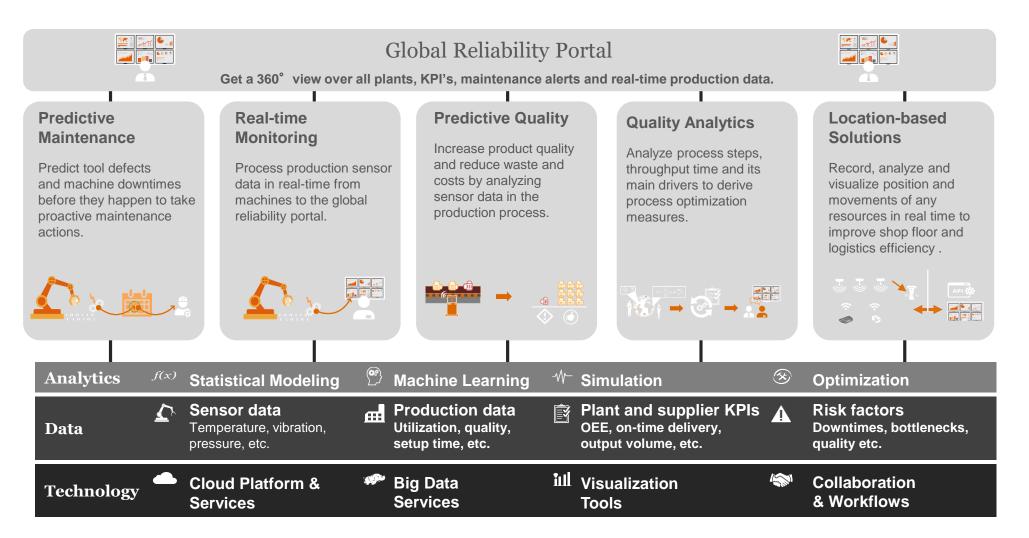

# Fabbrica Futuro

## BellaFactory

Gabriele Caragnano | 20 giugno 2019

Crediamo in un futuro in cui il lavoro sia il risultato della perfetta armonia tra produttività e rispetto dell'uomo Fondazione Ergo-MTM Italia



pwc.com/it



fondazionergo





We were present at BI-MU 2018 with our offer on Innovation and Digital Transformation of industrial operations



0

To help manufacturers becoming data-driven, we provide a full set of analytical services, with the PwC Smart Manufacturing Apps at its core





The digital maturity of organisations can be clustered into different levels – from laggard up to digital champion





The PwC Smart Factory Analytics Platform is a set of analytic solutions to enhance the manufacturing process and pursuit Smart Factory solutions.





## Data&Analitics

Esempio di Predictive Quality





## **BellaFactory**

Fabbrichiamo un lavoro migliore

### Fondazione Ergo a Varese

#### Chi è e Cosa offre Fondazione Ergo



Un luogo neutrale di incontro tra azienda, sindacato e università per un cammino comune verso la competitività del sistema italiano di produzione di beni e di servizi



#### Cosa è BellaFactory





BellaFactory è un programma di **audit e certificazione** volontaria degli stabilimenti

L'audit è condotto da auditor certificati secondo una procedura trasparente

La certificazione è rilasciata dalla Fondazione Ergo, organizzazione **indipendente e neutrale** 

- I criteri di valutazione si basano su benchmark internazionali
- PwC Advisory SpA ha una JBR con la Fondazione e mette a disposizione del programma un