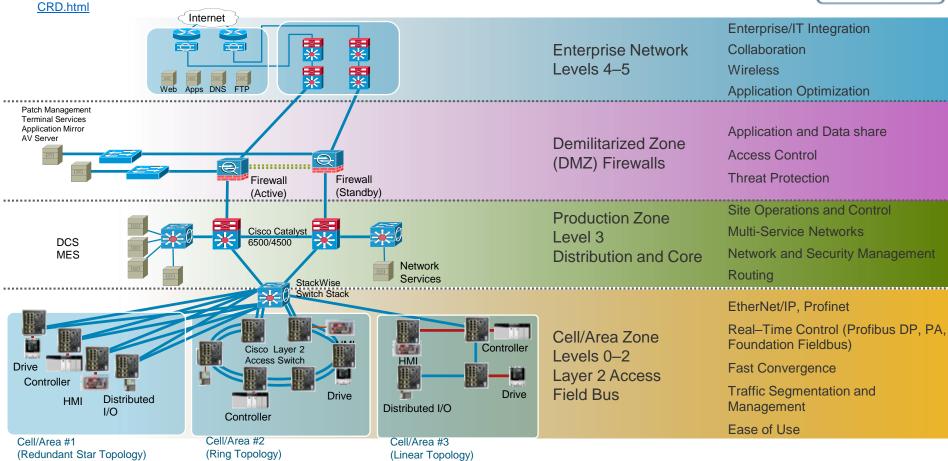

## La Fabbrica Ideale Cisco Validated Design for Manufacturing

### ISA99 – CISCO Converged Plantwide Ethernet Architecture

CPwE Design Guide: https://www.cisco.com/c/en/us/td/docs/solutions/Verticals/CPwE/5-1/OEM/DIG/CPwE-5-1-OEM-