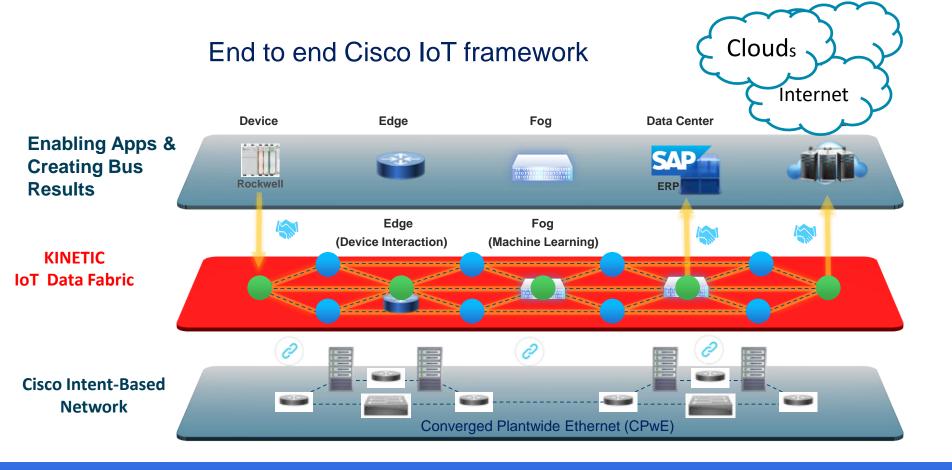

### An IoT data fabric is needed

## 'cisco' Cisco Kinetic

System of distributed software that extracts data, computes data, and moves data.

#### Microservices Run in Software Routers, UCS, Data Center, Cloud