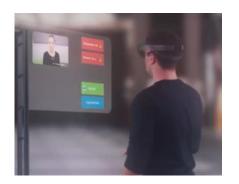

#### Webex Board: Connected R&D

Smart Glasses and Helmets

Telepresence:

Remote Support

Webex

Human-Machine Interaction with bots