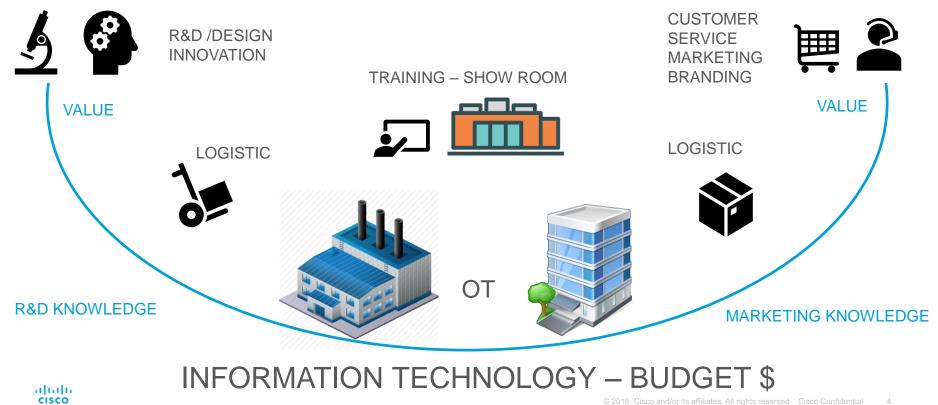

## **Operation Technology**

Secondo il giudizio degli imprenditori, il super ammortamento ha svolto un ruolo "molto" o "abbastanza" rilevante nella decisione di investire nel 2017 per il 62,1% delle imprese manifatturiere; l'Iper ammortamento per il 47,6 % ; il credito d'imposta per spese in R&S per il 40,8% (ISTAT)

La produzione italiana anche nel 2018 ha segnato un incremento del 1: 21 settembre 2016 to del (,2% (UCIMU)

Il consumo di macchine utensili, robot e automazione è salito di un ulteriore 25,9% nel 2018. Si è trattato di un forte segnale di disponibilità e ricettività del mercato interno all'innovazione tecnologica (UCIMU)

## La Fabbrica Ideale Cisco Validated Design for Manufacturing