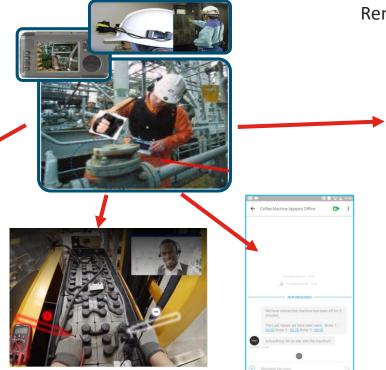

#### Webex Board: Connected R&D

Smart Glasses and Helmets

Telepresence:

Remote Support

Webex

Human-Machine Interaction with bots

### Cognitive collaboration capabilities

IoT Data Platform & Edge Computing Smart Logistic & Physical Security Connected Machines & 2016 Cisco and/or its Servitization 23 "Cisco coniuga l'Industria 4.0 al nostro modo di essere artigiani" Roberto Bianchi, COO, La Marzocco