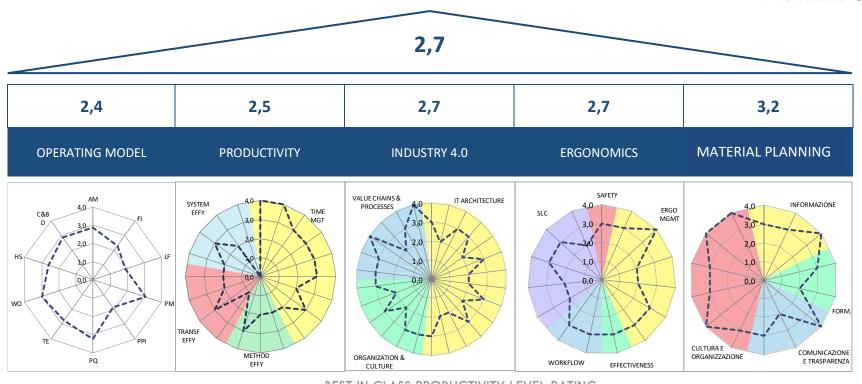

go neutrale di incontro tra azienda, sindacato e università per un cammino comune verso la competitività del sistema italiano di produzione di beni e di servizi

















#### Progetto BellaFactory

### Cosa è BellaFactory



- BellaFactory è un programma di audit e certificazione volontaria degli stabilimenti
- L'audit è condotto da auditor certificati secondo una procedura trasparente
- La certificazione è rilasciata dalla Fondazione Ergo, organizzazione indipendente e neutrale
- l criteri di valutazione si basano su benchmark internazionali
- PwC Advisory SpA ha una JBR con la Fondazione e mette a disposizione del programma un numero elevato di auditor BellaFactory certificati



#### Struttura Audit



### Risultato Audit – Punteggio complessivo e dettaglio aree di valutazione



#### BEST IN CLASS PRODUCTIVITY LEVEL RATING







pwc.com/it