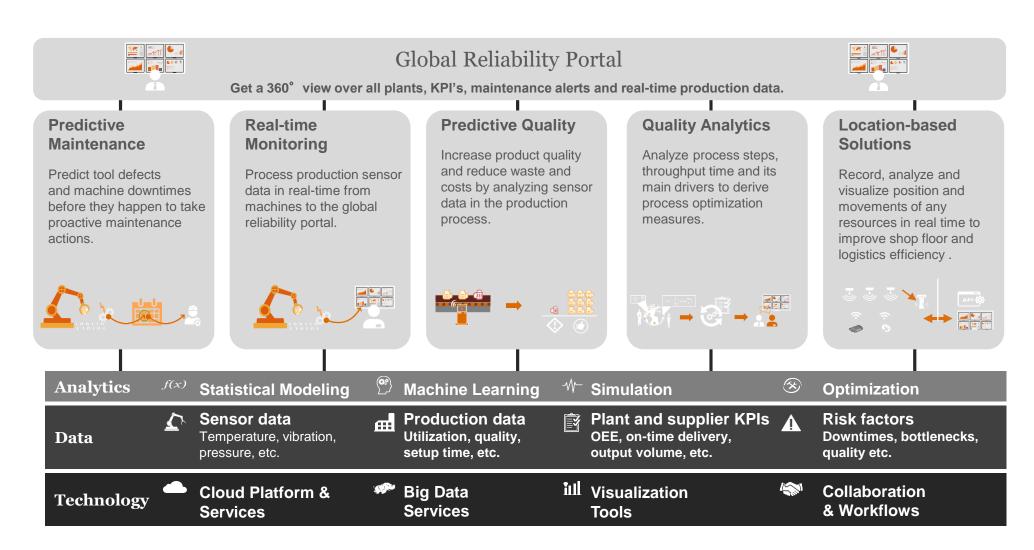

The PwC Smart Factory Analytics Platform is a set of analytic solutions to enhance the manufacturing process and pursuit Smart Factory solutions.

## Data&Analytics

Esempio di Predictive Quality