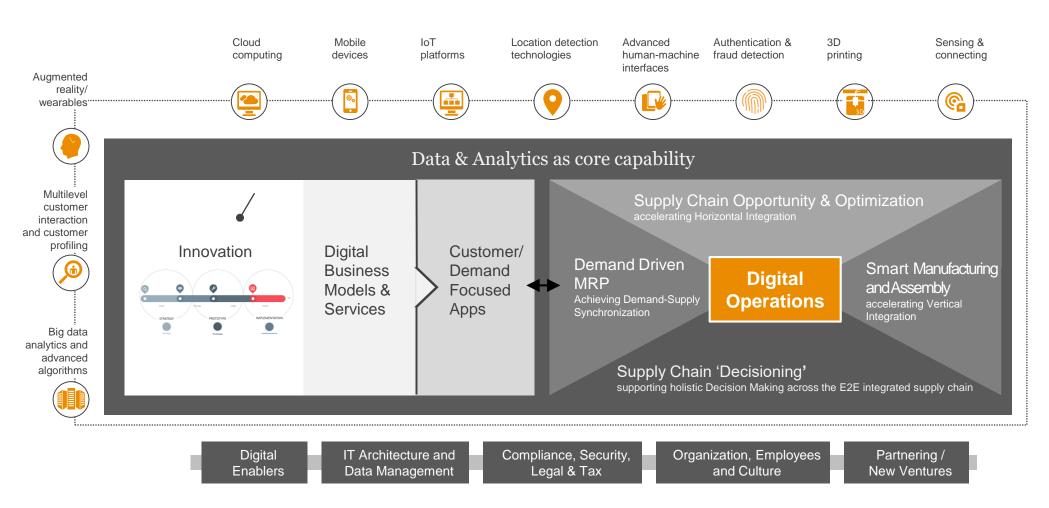

# We were present at BI-MU 2018 with our offer on Innovation and Digital Transformation of industrial operations

To help manufacturers becoming data-driven, we provide a full set of analytical services, with the PwC Smart Manufacturing Apps at its core

The PwC Smart Factory Analytics Platform is a set of analytic solutions to enhance the manufacturing process and pursuit Smart Factory solutions.