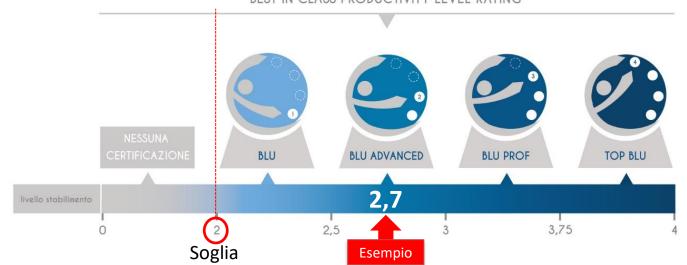

università per un cammino comune verso la competitività del sistema italiano di produzione di beni e di servizi

















#### Progetto BellaFactory

### Cosa è BellaFactory



- BellaFactory è un programma di audit e certificazione volontaria degli stabilimenti
- L'audit è condotto da auditor certificati secondo una procedura trasparente
- La certificazione è rilasciata dalla Fondazione Ergo, organizzazione indipendente e neutrale
- l criteri di valutazione si basano su benchmark internazionali
- PwC Advisory SpA ha una JBR con la Fondazione e mette a disposizione del programma un numero elevato di auditor BellaFactory certificati



#### Struttura Audit



### Risultato Audit – Punteggio complessivo e dettaglio aree di valutazione



#### BEST IN CLASS PRODUCTIVITY LEVEL RATING







pwc.com/it