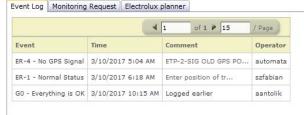

#### http://e-track.eu/Triptracker

#### **Track & Trace – Mobile App – Secondary Transportation**