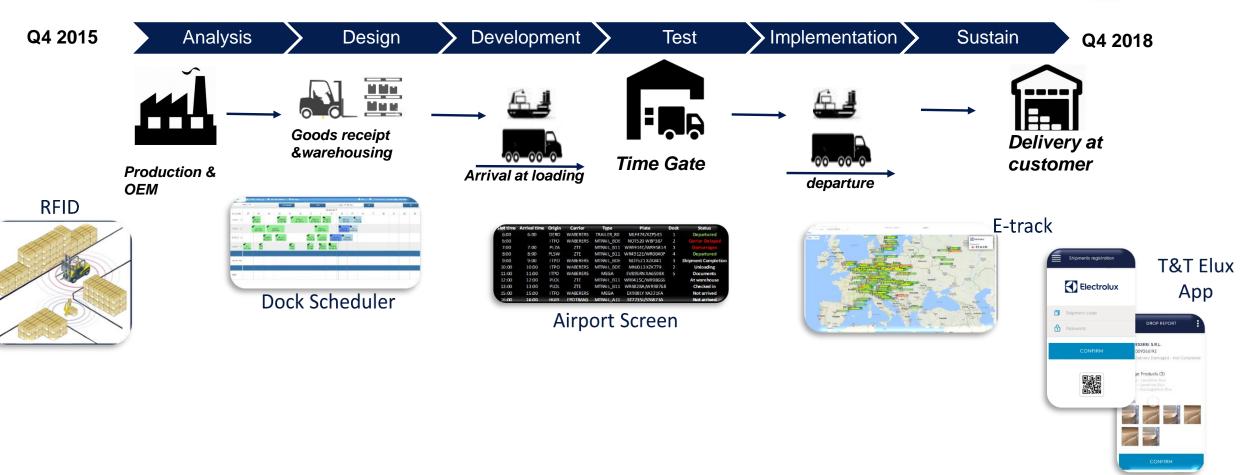

# **Electrolux' digital approach Control Tower Monitor and Track& Trace**

powered by GFCS

## **Digital Logistics Airport View**