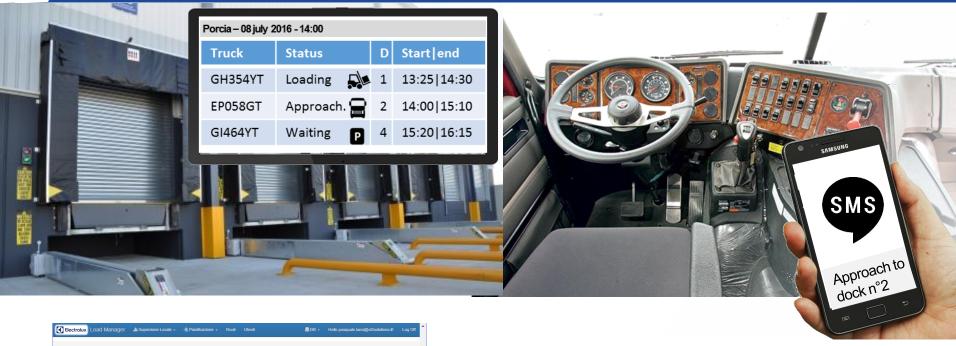

### Funzioni extra – notifiche sms ed analitiche

Disponibile un sistema di notifica sms multilingue ed una pagina di analitiche di business

Electrolux EL.VIS [ Porcia ] ■ Local Supervision ▼