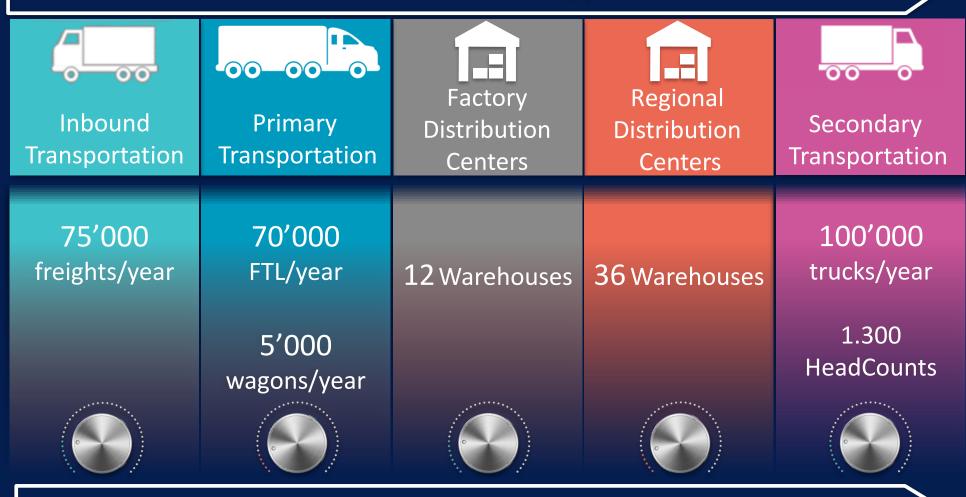

#### **EMEA Logistic Figures At-a-Glance**

#### 10'000'000+ UNITS/year

4'000'000+ CBM/year