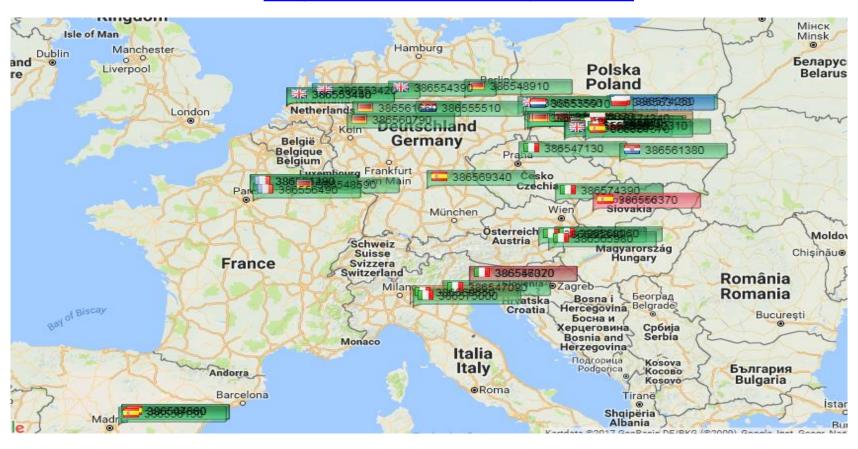

# **Electrolux' digital approach Control Tower Monitor and Track& Trace**

powered by GFCS

#### **Warehouse Control Tower**