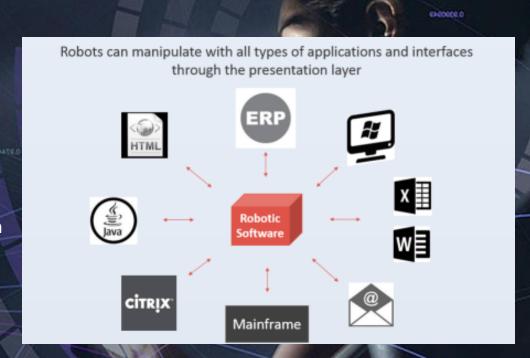

# Robotic Process Automation (RPA) potentials in Logistics & Supply Chain

- Feed Track & Trace information to Sales, Supply Chain, Customers or even End Consumers
- Automate warehouse back office activities
- Simplify Control Tower manual processes
- Mater data maintenance