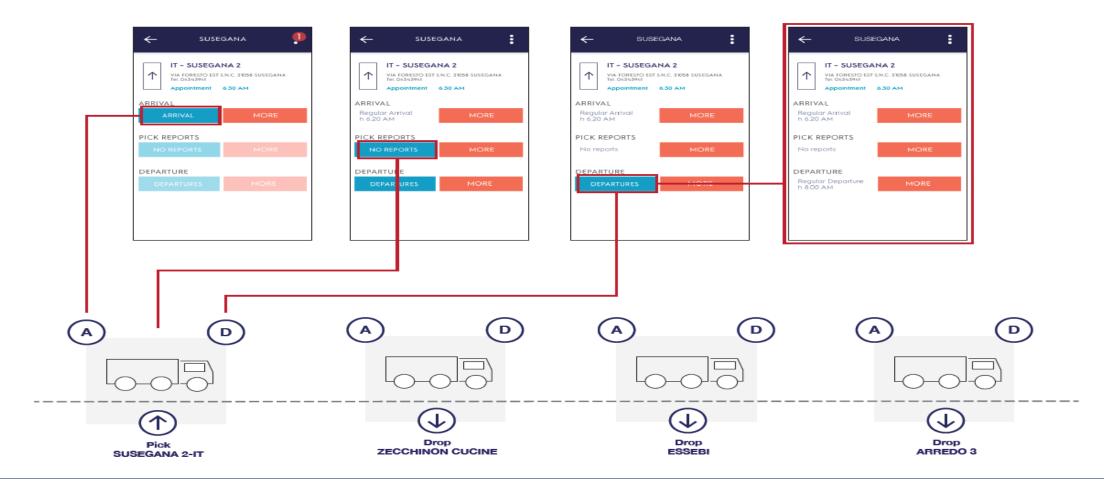

#### **Track & Trace – Mobile App – Secondary Transportation**

#### CASE A - Regular pick