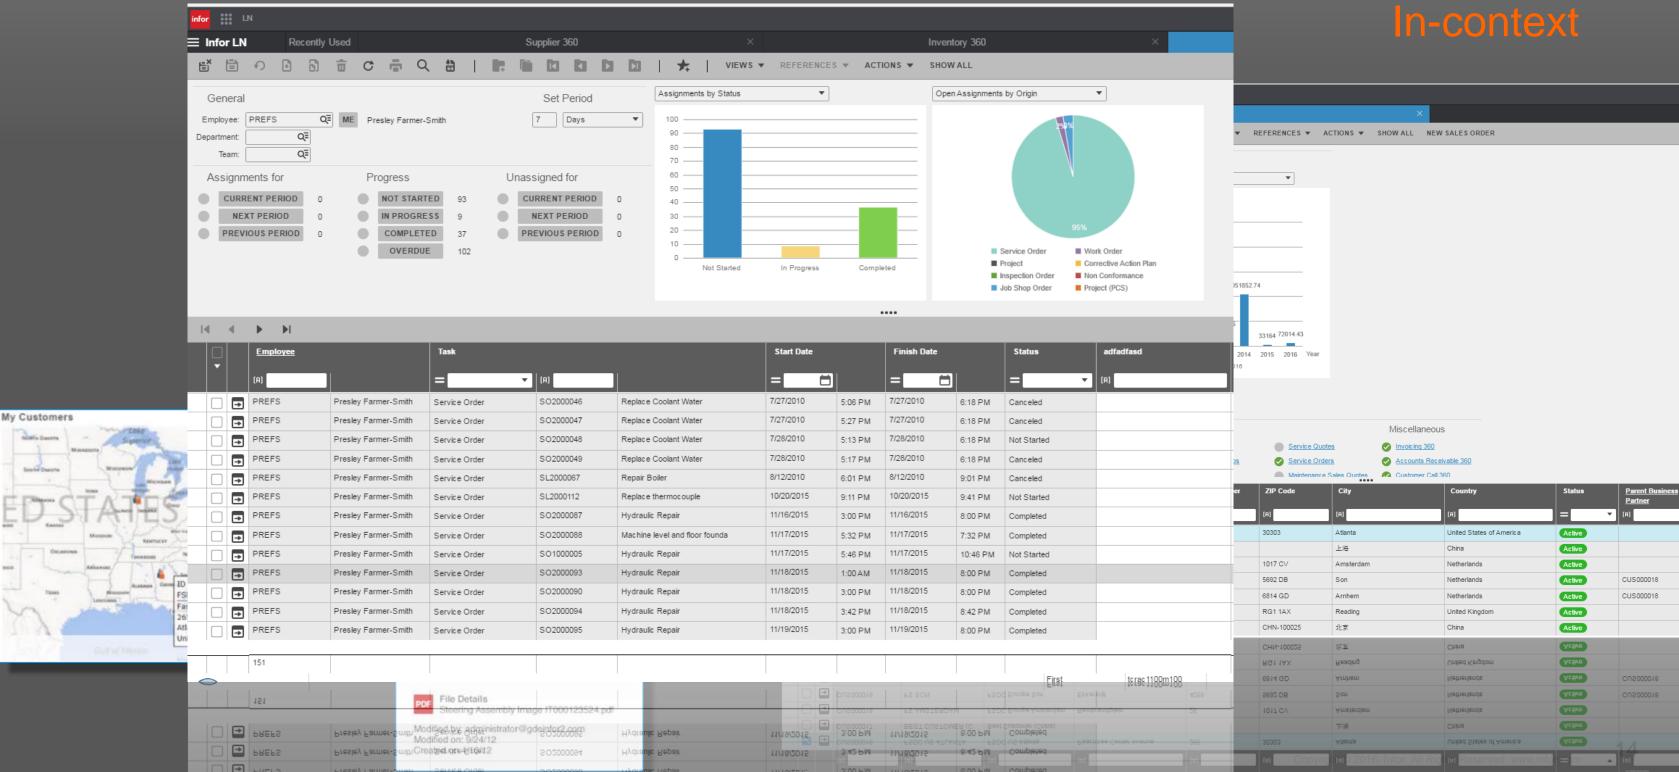

# Infor MING.LE

La tecnologia In-Context consente al sistema di portare tutte le informazioni (flusso dati, documenti, risorse esterne) necessarie per il contesto su cui stai lavorando.

My Customers