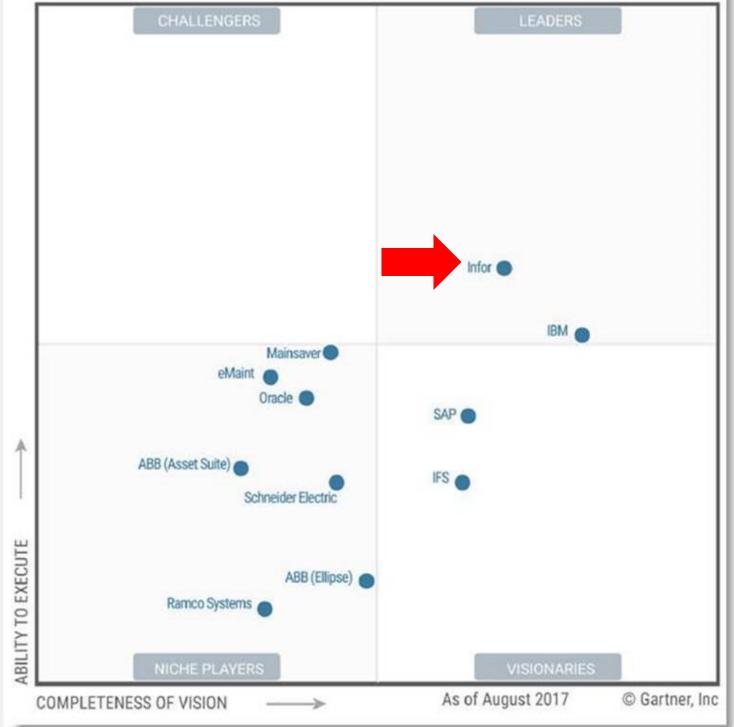

## Infor EAM

Magic Quadrant

Figure 1. Magic Quadrant for Enterprise Asset Management Software

Il recente Report di Gartner Group ci posiziona come Leader Mondiale nel settore dell'Enterprise Asset Management.

Si veda il report al seguente link:

https://www.gartner.com/doc/reprints ?id=1-4JW21HD&ct=171103&st=sb