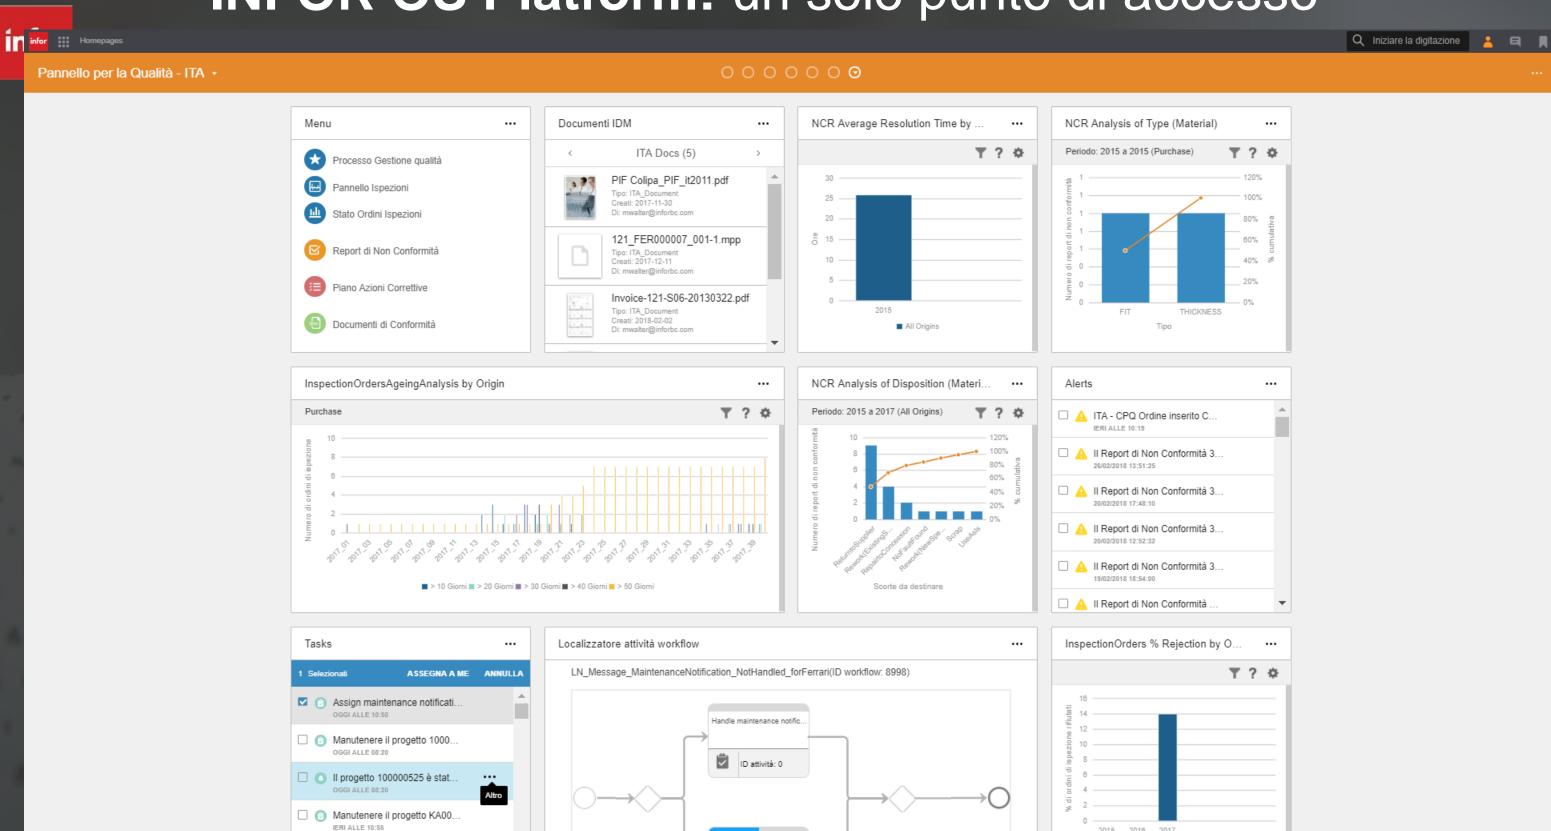

### INFOR OS Platform: un solo punto di accesso

Inventory Lookup [121] - ITA •

MODIFICA ···

Q Iniziare la digitazione

### INFOR OS Platform: un solo punto di accesso

Assign maintenance notifica.

 Il progetto KA0002427 è stat. IERI ALLE 10:55

2015 2016 2017

Purchase