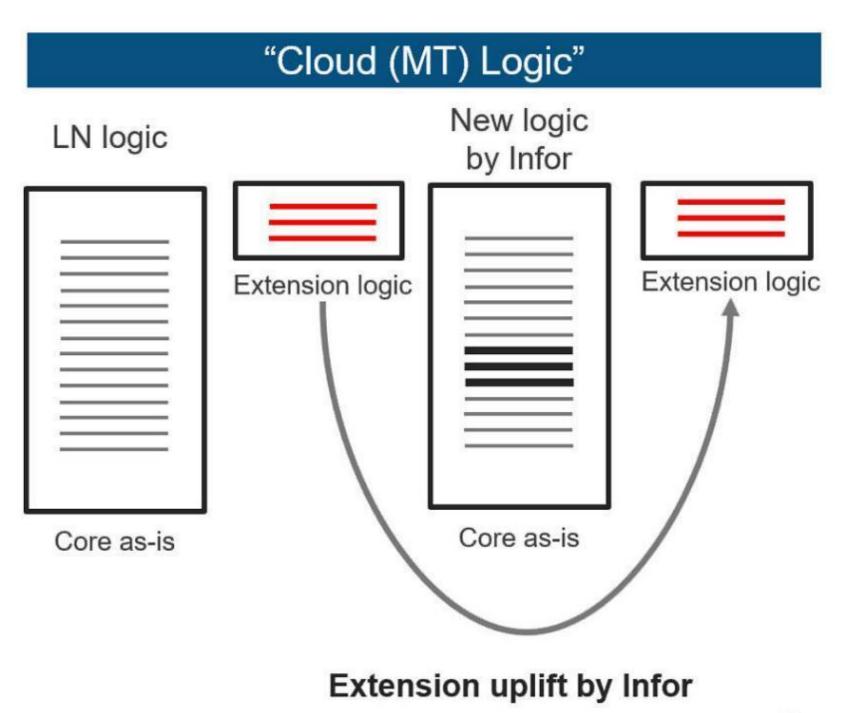

# Extensibility: mai più "Custom" Code

LN Extensibility Package (tx) Screens Fields **Tables** Logic Output BODs Web services

### Extensibility LN - Upgradeability