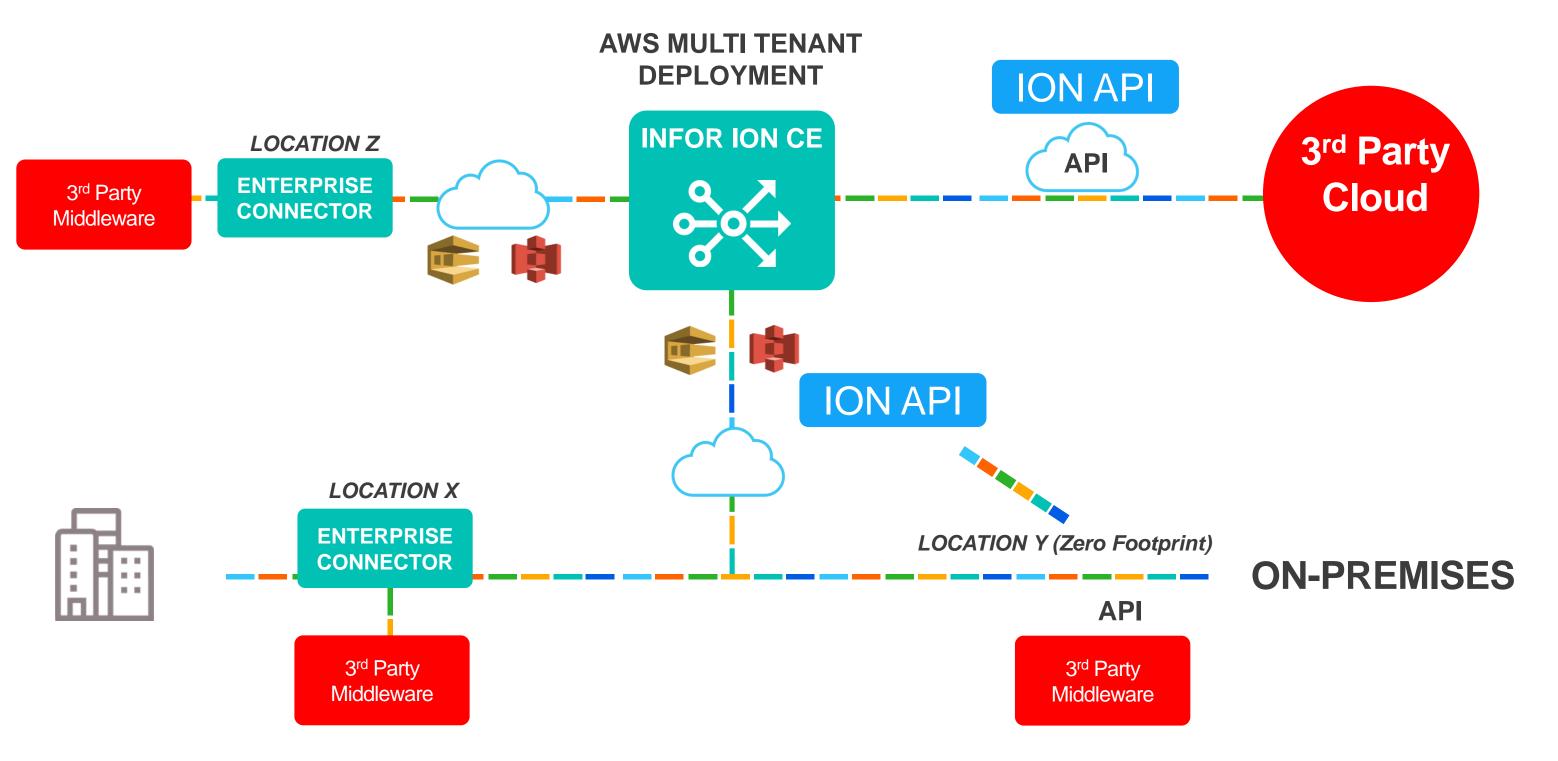

In-Context consente al sistema di portare tutte le informazioni (flusso dati, documenti, risorse esterne) necessarie per il contesto su cui stai lavorando.





My Customers

# Contextual Work: In-Context Bl

### Infor MING.LE



# Contextual Work: In-Context Bl

# Infor MING.LE



# In-Context example: Ming.le





Infor Confidential

16





# INFOR OS Infor ION

The Intelligent Open Network that powers business process integration, monitors for exceptions and automates activities for the workforce

EventDriven with
canonical
model

API
Gateway
with policy
mgmt.

Hybrid deployment and execution

Citizen modelers and admin

Infor & 3<sup>rd</sup> party

Connectors

Enterprise **Workflow** 

Activity **Monitoring** 

Fitness Activity Steps







# Infor ION integration with 3rd Parties











# Infor Documents ION ION Alarms OneView













# Extensibility: mai più "Custom" Code





LN Extensibility Package (tx) Screens Fields **Tables** Logic Output BODs Web services



### Extensibility LN - Upgradeability







# No knowledge of source codes or programming language is required



# Infor Coleman

A.I. THAT MAXIMIZES HUMAN POTENTIAL



# Infor Coleman

A.I. THAT MAXIMIZES HUMAN POTENTIAL











for Confidential Copyright D 2017. Infor. All Rights Reserved, www.infor.com 29

## What will tomorrows ERP look like?







### **STRATEGY**

Un'architettura moderna per guidare la trasformazione digitale ed il cambiamento aziendale in ogni settore di business



#### Aerospace & Defense





# CloudSuite™ Industrial Machinery



Micro-vertical Analytics



### C