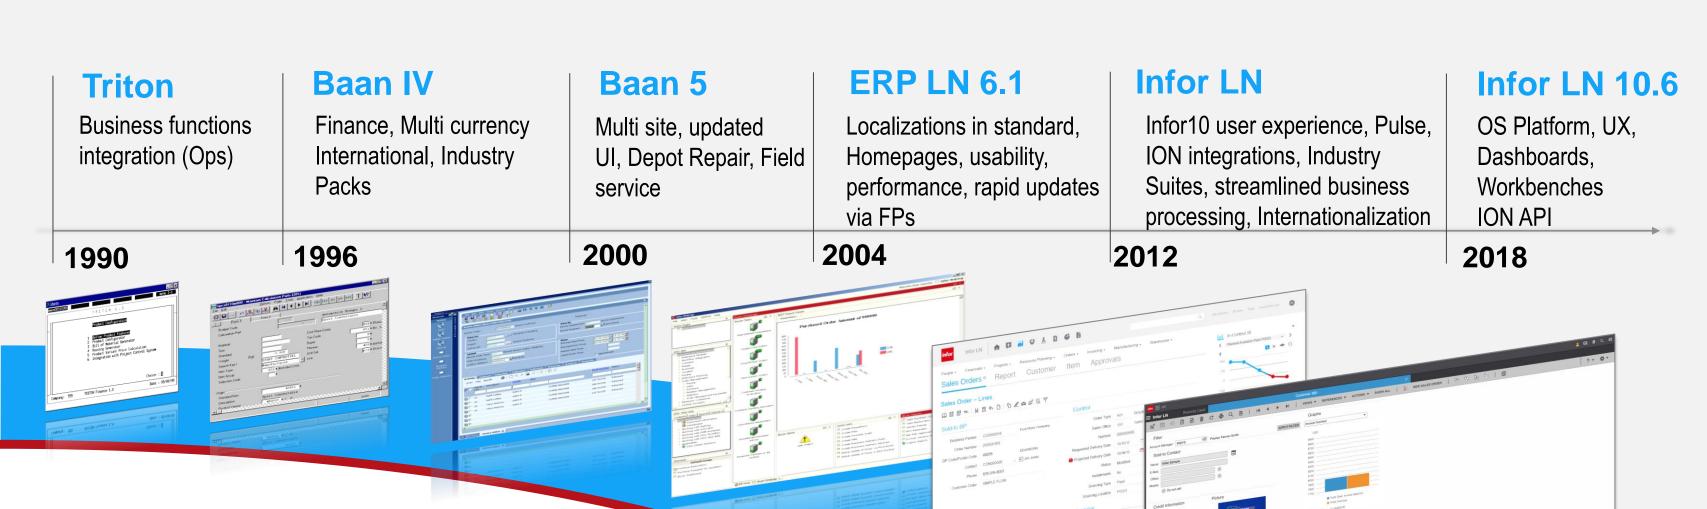

# Uno sguardo a Infor



- 90,000 Infor customers
- 16,300+ employees 4,734 new employees in the last 24 months

- 170 offices around the world presences in 200 Countries and Territories
- **-49** new offices added across <u>21</u> countries in the last <u>12</u> months
- Revenue 2.9B
- **\$2 billion** investment in product design and development over the past five years
- Global headquarters:New York City Italy, Vimercate (MB)

2



# Storia dell'Innovazione ERP (LN)





# Infor ERP Cloud Edition

### Infor OS

Infor Search

**Infor Document** Management

Infor IoT

Infor Ming.le Infor ION\*

Infor Data Lake\*

Infor Local.ly\*

Infor Coleman

Infor **Mongoose Paas** 

≉birst Infor Birst – Business Intelligence Platform **Analytics Foundation\*, Analytics PCL\*, Analytics QM\*** 

### **ERP Functionalities**

Customer Relationship

Sales

**Projects** and Resource **Planning** 

Warehouse

**Intercompany Trade** 

**Supply Chain & Production Planning** 

Sourcing & **Procurement** 

**Manufacturing** 

Quality

**Service** 

**Freight** 

**Finance** 

**Extensibility** 

**Human Resources** 

### **Extended Applications**

**CPQ EQ\*** 

Infor d/EPM\*

Configurator\*

SCE\*

**CPQ** 

**PLM Accelerate** (On-prem) ybrid\*

**Infor CRM\*** 

EAM\*

**In