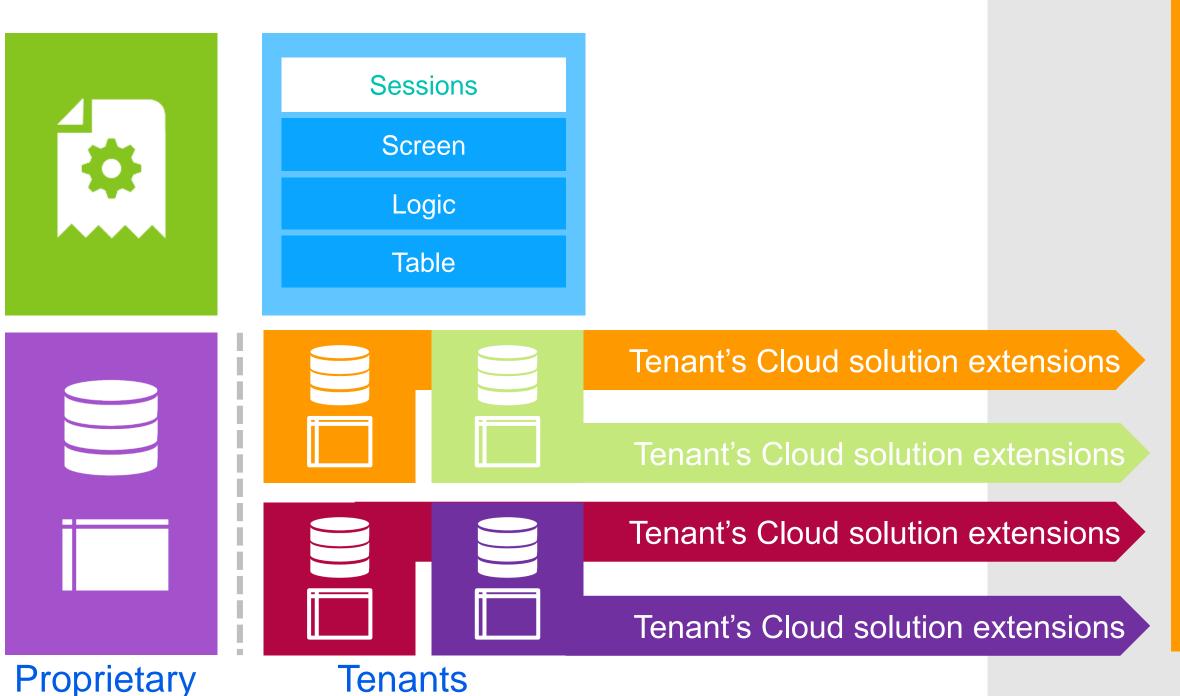

# Extensibility: mai più "Custom" Code

LN Extensibility Package (tx) Screens Fields **Tables** Logic Output BODs Web services

### Extensibility LN - Upgradeability