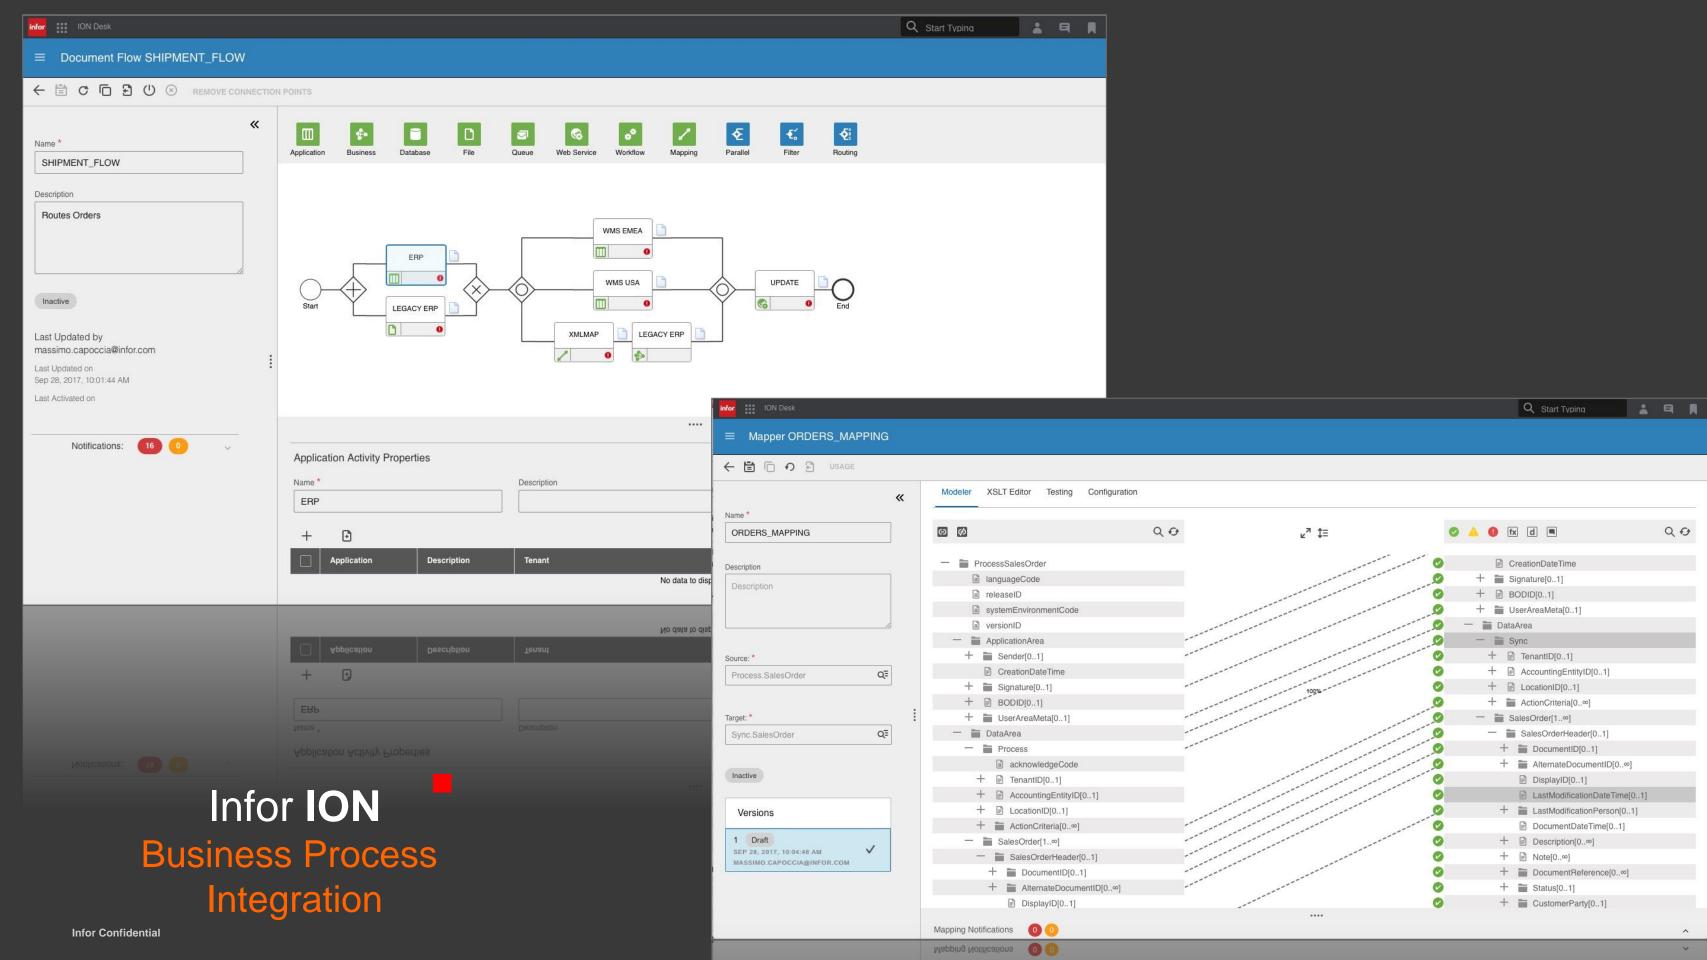

# INFOR OS Infor ION

The Intelligent Open Network that powers business process integration, monitors for exceptions and automates activities for the workforce

EventDriven with
canonical
model

API
Gateway
with policy
mgmt.

Hybrid deployment and execution

Citizen modelers and admin

Infor & 3<sup>rd</sup> party

Connectors

Enterprise **Workflow** 

Activity **Monitoring** 

Fitness Activity Steps

# Infor ION integration with 3rd Parties