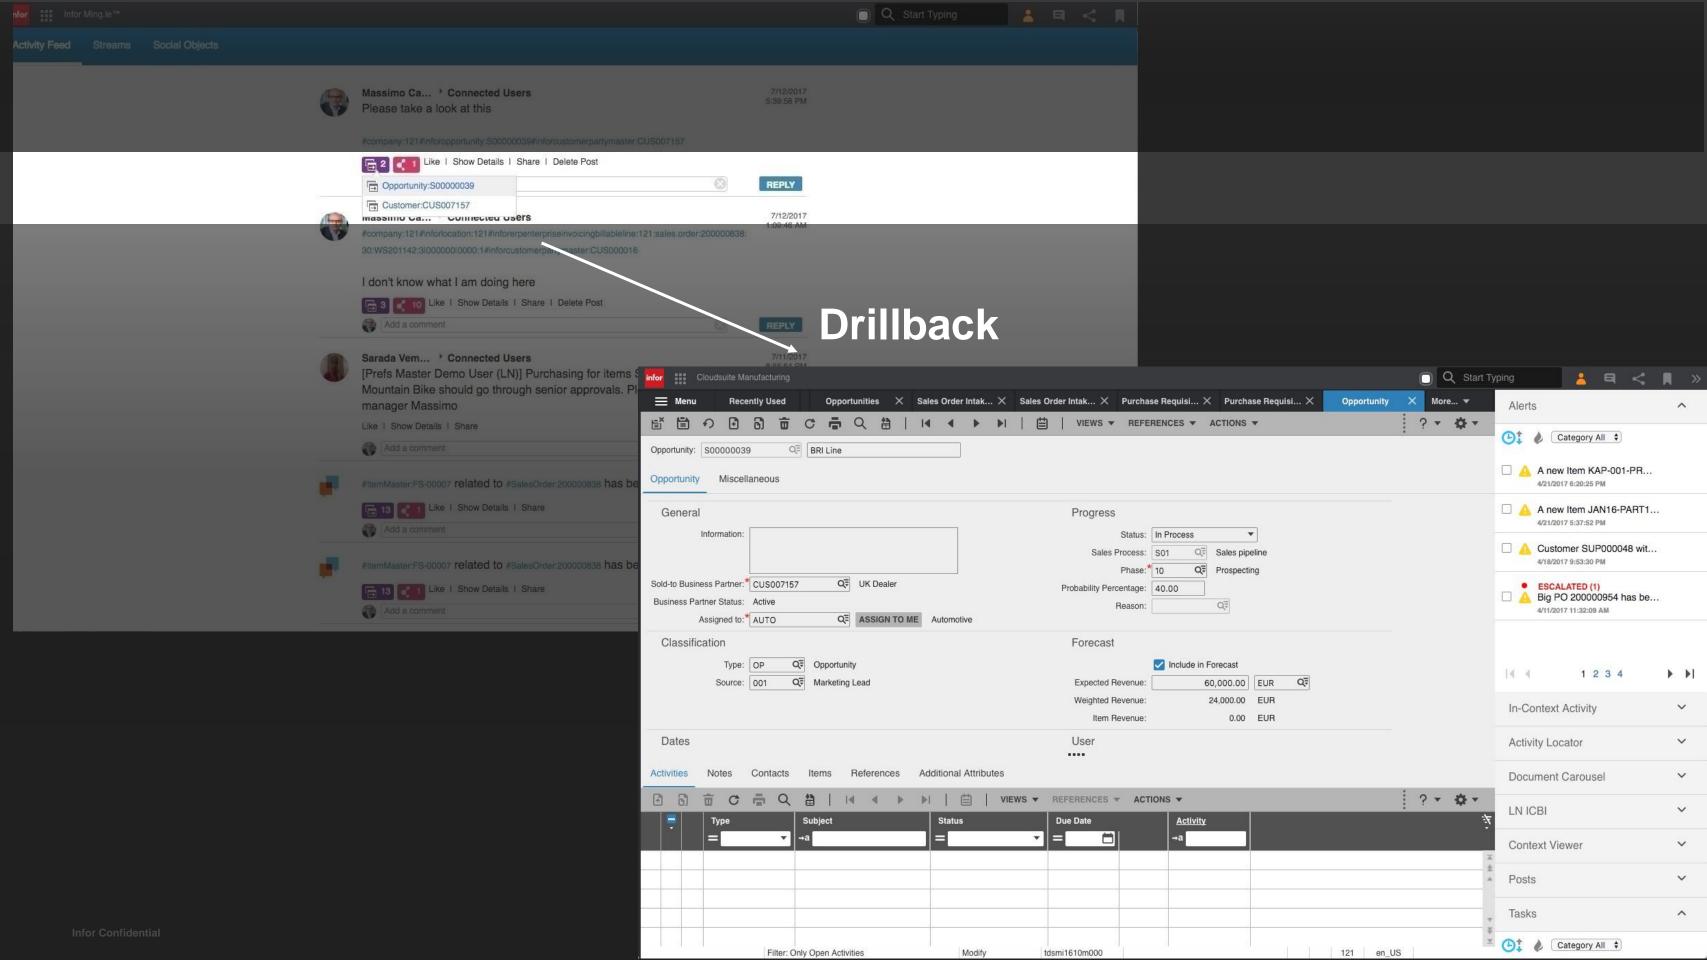

** Feed

**Streams** 

**Documents** 

User Workflows

Enterprise **Search** 

**Spotlights** 

### INFOR OS Platform: un solo punto di accesso



Inventory Lookup [121] - ITA •



MODIFICA ···

Q Iniziare la digitazione















### INFOR OS Platform: un solo punto di accesso



Assign maintenance notifica.

 Il progetto KA0002427 è stat. IERI ALLE 10:55

2015 2016 2017

Purchase



# Contextual Work: In-Context Bl

# Infor MING.LE

La tecnologia In-Context consente al sistema di portare tutte le informazioni (flusso dati, documenti, risorse esterne) necessarie per il contesto su cui stai lavorando.





My Customers

# Contextual Work: In-Context Bl

### Infor MING.LE



# Contextual Work: In-Context Bl

# Infor MING.LE



# In-Context example: Ming.le





Infor Confidential

16





# INFOR OS Infor ION

The Intelligent Open Network that powers business process integration, monitors for exceptions and automates activities for the workforce

EventDriven with
canonical
model

API
Gateway
with policy
mgmt.

Hybrid deployment and execution

Citizen modelers and admin

Infor & 3<sup>rd</sup> party

Connectors

Enterprise **Workflow** 

Activity **Monitoring** 

Fitness Activity Steps







# Infor ION integration with 3rd Parties











# Infor Documents ION ION Alarms OneView













# Extensibility: mai più "Custom" Code





LN Extensibility Package (tx) Screens Fields **Tables** Logic Output BODs Web services



### Extensibility LN - Upgradeability







# No knowledge of source codes or programming language is required



# Infor Coleman

A.I. THAT MAX