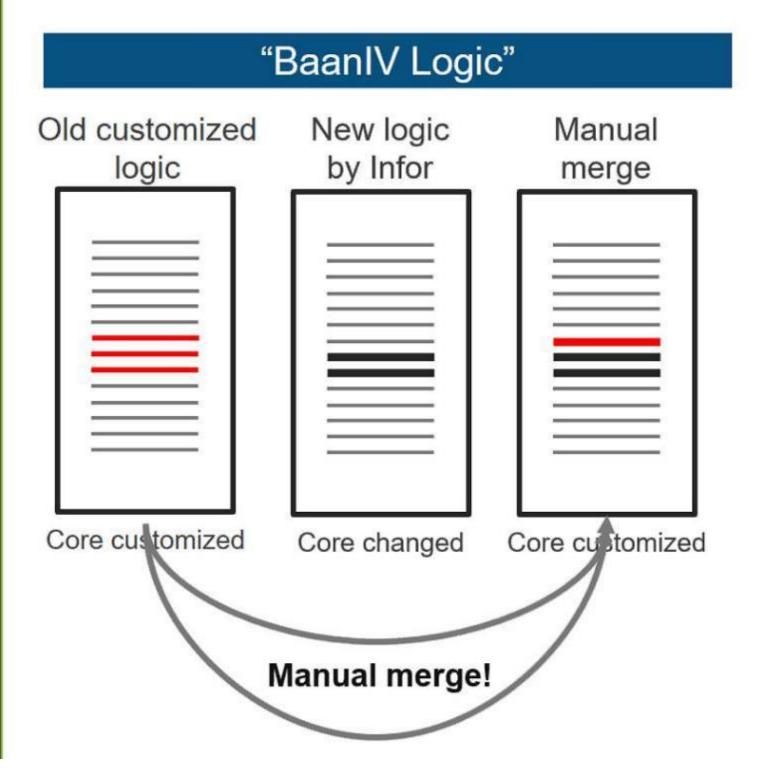

# Extensibility: mai più "Custom" Code

LN Extensibility Package (tx) Screens Fields **Tables** Logic Output BODs Web services

### Extensibility LN - Upgradeability