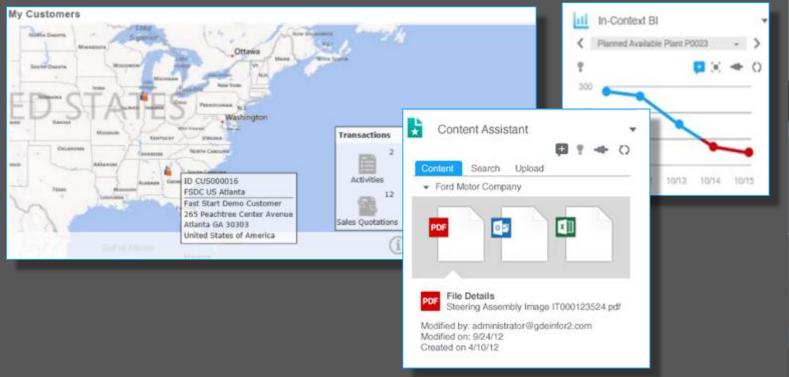

# Infor MING.LE

La tecnologia In-Context consente al sistema di portare tutte le informazioni (flusso dati, documenti, risorse esterne) necessarie per il contesto su cui stai lavorando.

My Customers