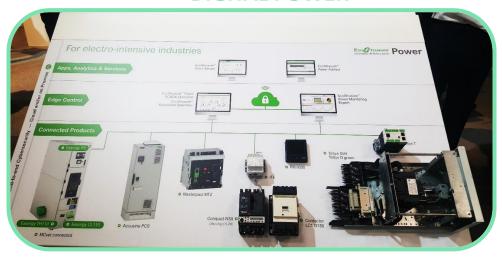

can stream video for remote support









## Robot or PLC are part of a Webex Team





You are heavily hitting me with a force of 202 Newton. Will Stop my operation to avoid t you in danger

You are hitting me with a force of 129 Newton

You are hitting me with a force of 195 Newton

You are hitting me with a force of 106 Newton

## Operator can interact with robot/plc using near-language







## Coffee Experience as a Service







#### Coffee as-a-Service

Sensors in the machine connected to the private/public cloud

Unusual behavior automatically initiates a spark room with maintenance engineer and customer resulting in zero

# 

MARCO BUBANI
Direttore Innovazione









#### **DIGITAL BUILDING**



#### **DIGITAL PLANT**



#### **DIGITAL MACHINE**



#### **DIGITAL POWER**







#### **TECHNOLOGY: IOT PLATFORM**



#### **DATA SOURCE**



#### **DATA TRANSPORT**





#### **EDGE/FOG COMPUTING**









#### **GREENGRASS GROUP**





## ANALYTICS



## Google



ıı|ıı|ıı CISCO

moter









#### **PROCESS: APPROCCIO**







**PILOT** 



**ROLLOUT** 



#### **PEOPLE**







CLIENTI

MILITARIA TINETAPP









#InvestInHumans