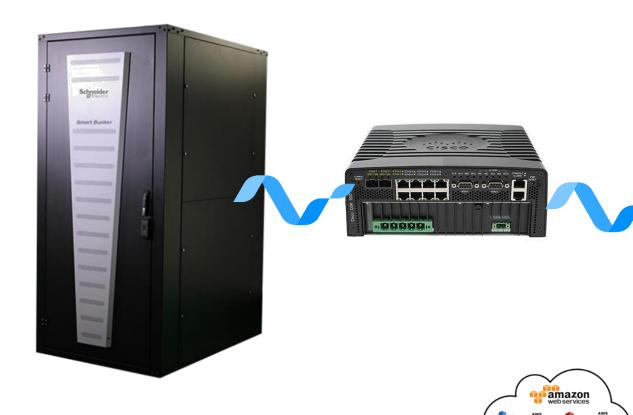

force of 202 Newton. Will Stop my operation to avoid t you in danger

You are hitting me with a force of 129 Newton

You are hitting me with a force of 195 Newton

You are hitting me with a force of 106 Newton

## Operator can interact with robot/plc using near-language







## Coffee Experience as a Service







#### Coffee as-a-Service

Sensors in the machine connected to the private/public cloud

Unusual behavior automatically initiates a spark room with maintenance engineer and customer resulting in zero

# 

MARCO BUBANI
Direttore Innovazione









#### **DIGITAL BUILDING**



#### **DIGITAL PLANT**



#### **DIGITAL MACHINE**



#### **DIGITAL POWER**







#### **TECHNOLOGY: IOT PLATFORM**



#### **DATA SOURCE**



#### **DATA TRANSPORT**





#### **EDGE/FOG COMPUTING**









#### **GREENGRASS GROUP**





## ANALYTICS



## Google



ıı|ıı|ıı CISCO

moter









#### **PROCESS: APPROCCIO**







**PILOT** 



**ROLLOUT** 



#### **PEOPLE**







CLIENTI

MILITARIA TINETAPP









#InvestInHumans