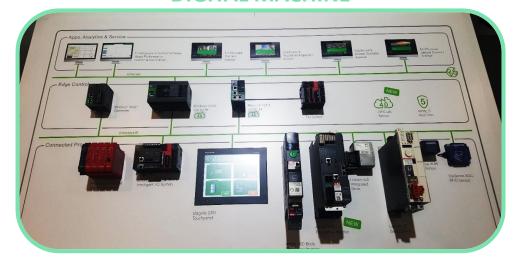

ry Collaboration

Operator can stream video for remote support









## Robot or PLC are part of a Webex Team





You are heavily hitting me with a force of 202 Newton. Will Stop my operation to avoid t you in danger

You are hitting me with a force of 129 Newton

You are hitting me with a force of 195 Newton

You are hitting me with a force of 106 Newton

## Operator can interact with robot/plc using near-language







## Coffee Experience as a Service







#### Coffee as-a-Service

Sensors in the machine connected to the private/public cloud

Unusual behavior automatically initiates a spark room with maintenance engineer and customer resulting in zero

# 

MARCO BUBANI
Direttore Innovazione









#### **DIGITAL BUILDING**



#### **DIGITAL PLANT**



#### **DIGITAL MACHINE**



#### **DIGITAL POWER**







#### **TECHNOLOGY: IOT PLATFORM**



#### **DATA SOURCE**



#### **DATA TRANSPORT**





#### **EDGE/FOG COMPUTING**









#### **GREENGRASS GROUP**





## ANALYTICS



## Google



ıı|ıı|ıı CISCO

moter









#### **PROCESS: APPROCCIO**







**PILOT** 



**ROLLOUT** 



#### **PEOPLE**







CLIENTI

MILITARIA TINETAPP









#InvestInHumans