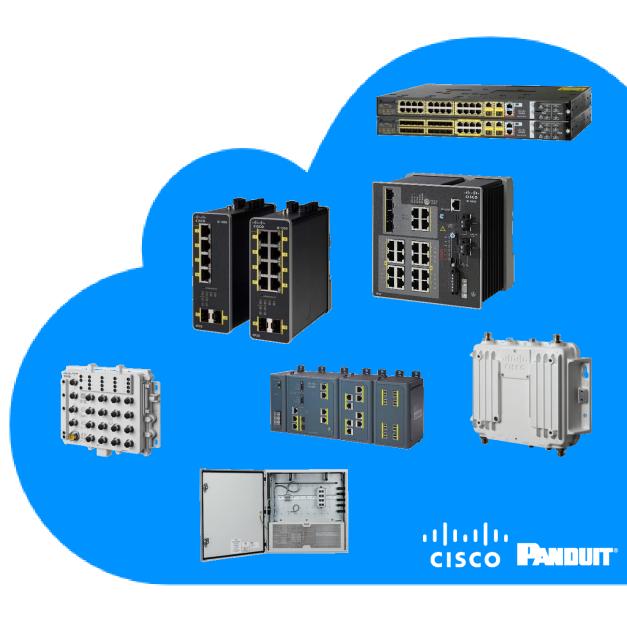

u are heavily hitting me with a force of 202 Newton. Will Stop my operation to avoid t you in danger

You are hitting me with a force of 129 Newton

You are hitting me with a force of 195 Newton

You are hitting me with a force of 106 Newton

## Operator can interact with robot/plc using near-language







## Coffee Experience as a Service







#### Coffee as-a-Service

Sensors in the machine connected to the private/public cloud

Unusual behavior automatically initiates a spark room with maintenance engineer and customer resulting in zero

# 

MARCO BUBANI
Direttore Innovazione









#### **DIGITAL BUILDING**



#### **DIGITAL PLANT**



#### **DIGITAL MACHINE**



#### **DIGITAL POWER**







#### **TECHNOLOGY: IOT PLATFORM**



#### **DATA SOURCE**



#### **DATA TRANSPORT**





#### **EDGE/FOG COMPUTING**









#### **GREENGRASS GROUP**





## ANALYTICS



## Google



ıı|ıı|ıı CISCO

moter









#### **PROCESS: APPROCCIO**







**PILOT** 



**ROLLOUT** 



#### **PEOPLE**







CLIENTI

MILITARIA TINETAPP









#InvestInHumans