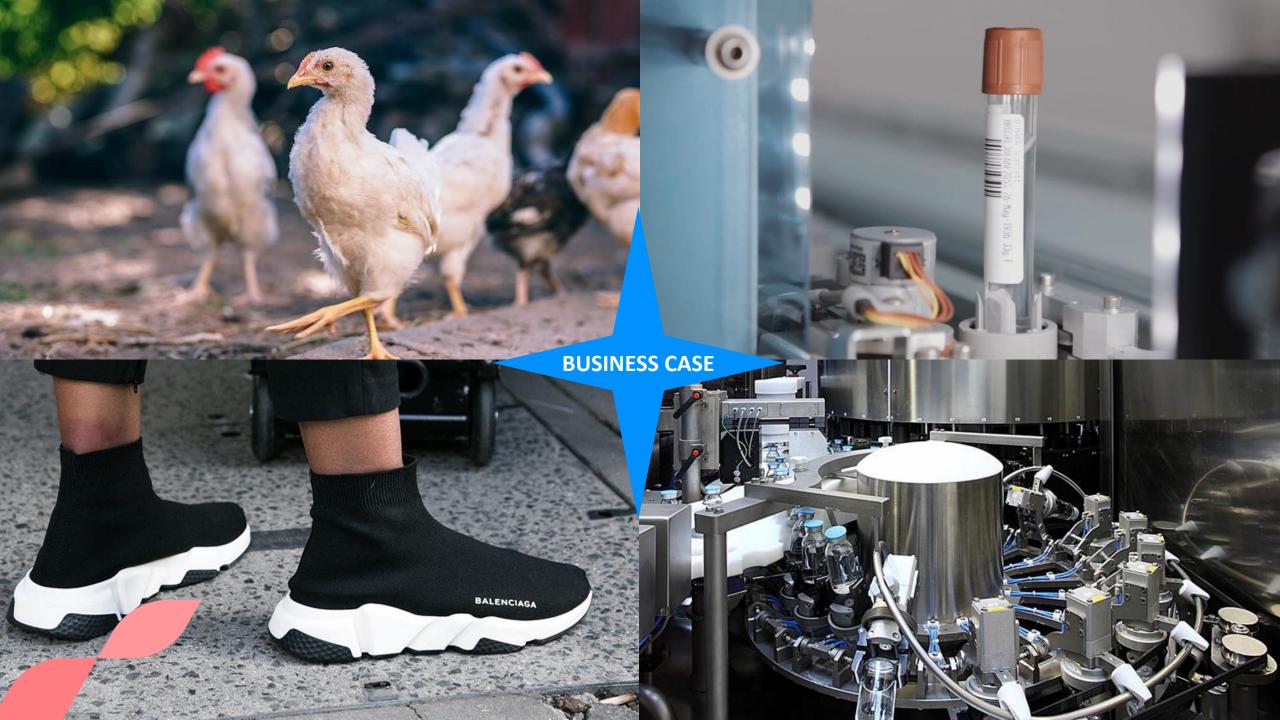

force of 129 Newton

You are hitting me with a force of 195 Newton

You are hitting me with a force of 106 Newton

## Operator can interact with robot/plc using near-language







## Coffee Experience as a Service







#### Coffee as-a-Service

Sensors in the machine connected to the private/public cloud

Unusual behavior automatically initiates a spark room with maintenance engineer and customer resulting in zero

# 

MARCO BUBANI
Direttore Innovazione









#### **DIGITAL BUILDING**



#### **DIGITAL PLANT**



#### **DIGITAL MACHINE**



#### **DIGITAL POWER**







#### **TECHNOLOGY: IOT PLATFORM**



#### **DATA SOURCE**



#### **DATA TRANSPORT**





#### **EDGE/FOG COMPUTING**









#### **GREENGRASS GROUP**





## ANALYTICS



## Google



ıı|ıı|ıı CISCO

moter









#### **PROCESS: APPROCCIO**







**PILOT** 



**ROLLOUT** 



#### **PEOPLE**







CLIENTI

MILITARIA TINETAPP









#InvestInHumans