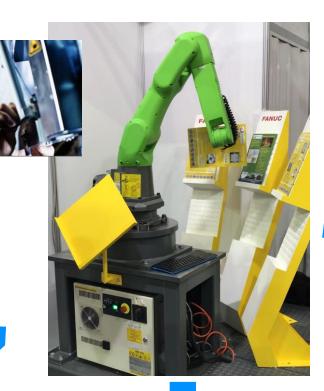

## Robot or PLC are part of a Webex Team

You are heavily hitting me with a force of 202 Newton. Will Stop my operation to avoid t you in danger

You are hitting me with a force of 129 Newton

You are hitting me with a force of 195 Newton

You are hitting me with a force of 106 Newton

## Operator can interact with robot/plc using near-language