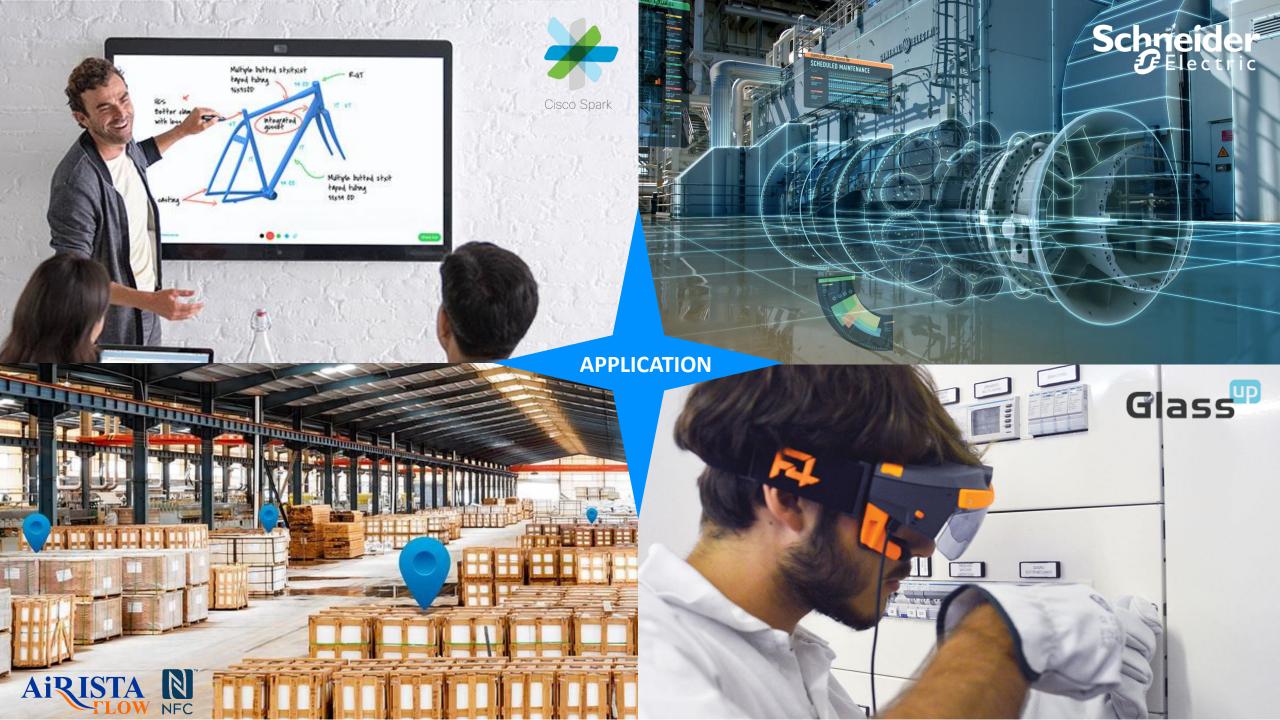

a force of 129 Newton

You are hitting me with a force of 195 Newton

You are hitting me with a force of 106 Newton

## Operator can interact with robot/plc using near-language







## Coffee Experience as a Service







#### Coffee as-a-Service

Sensors in the machine connected to the private/public cloud

Unusual behavior automatically initiates a spark room with maintenance engineer and customer resulting in zero

# 

MARCO BUBANI
Direttore Innovazione









#### **DIGITAL BUILDING**



#### **DIGITAL PLANT**



#### **DIGITAL MACHINE**



#### **DIGITAL POWER**







#### **TECHNOLOGY: IOT PLATFORM**



#### **DATA SOURCE**



#### **DATA TRANSPORT**





#### **EDGE/FOG COMPUTING**









#### **GREENGRASS GROUP**





## ANALYTICS



## Google



ıı|ıı|ıı CISCO

moter









#### **PROCESS: APPROCCIO**







**PILOT** 



**ROLLOUT** 



#### **PEOPLE**







CLIENTI

MILITARIA TINETAPP









#InvestInHumans