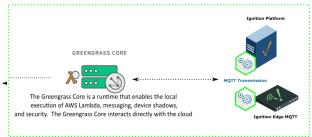

operation to avoid t you in danger

You are hitting me with a force of 129 Newton

You are hitting me with a force of 195 Newton

You are hitting me with a force of 106 Newton

## Operator can interact with robot/plc using near-language







## Coffee Experience as a Service







#### Coffee as-a-Service

Sensors in the machine connected to the private/public cloud

Unusual behavior automatically initiates a spark room with maintenance engineer and customer resulting in zero

# 

MARCO BUBANI
Direttore Innovazione









#### **DIGITAL BUILDING**



#### **DIGITAL PLANT**



#### **DIGITAL MACHINE**



#### **DIGITAL POWER**







#### **TECHNOLOGY: IOT PLATFORM**



#### **DATA SOURCE**



#### **DATA TRANSPORT**





#### **EDGE/FOG COMPUTING**









#### **GREENGRASS GROUP**





## ANALYTICS



## Google



ıı|ıı|ıı CISCO

moter









#### **PROCESS: APPROCCIO**







**PILOT** 



**ROLLOUT** 



#### **PEOPLE**







CLIENTI

MILITARIA TINETAPP









#InvestInHumans