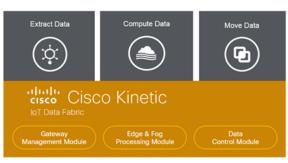

of 202 Newton. Will Stop my operation to avoid t you in danger

You are hitting me with a force of 129 Newton

You are hitting me with a force of 195 Newton

You are hitting me with a force of 106 Newton

## Operator can interact with robot/plc using near-language







## Coffee Experience as a Service







#### Coffee as-a-Service

Sensors in the machine connected to the private/public cloud

Unusual behavior automatically initiates a spark room with maintenance engineer and customer resulting in zero

# 

MARCO BUBANI
Direttore Innovazione









#### **DIGITAL BUILDING**



#### **DIGITAL PLANT**



#### **DIGITAL MACHINE**



#### **DIGITAL POWER**







#### **TECHNOLOGY: IOT PLATFORM**



#### **DATA SOURCE**



#### **DATA TRANSPORT**





#### **EDGE/FOG COMPUTING**









#### **GREENGRASS GROUP**





## ANALYTICS



## Google



ıı|ıı|ıı CISCO

moter









#### **PROCESS: APPROCCIO**







**PILOT** 



**ROLLOUT** 



#### **PEOPLE**







CLIENTI

MILITARIA TINETAPP









#InvestInHumans