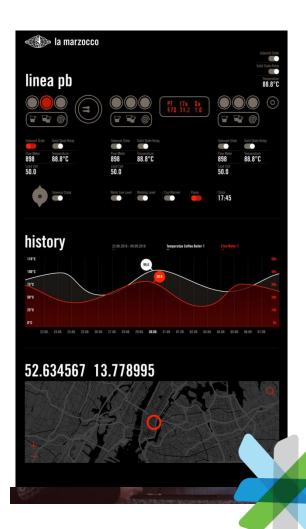

## Coffee Experience as a Service

#### Coffee as-a-Service

Sensors in the machine connected to the private/public cloud

Unusual behavior automatically initiates a spark room with maintenance engineer and customer resulting in zero