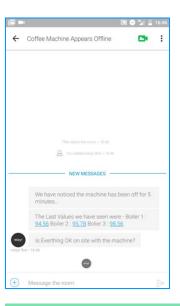

## Coffee Experience as a Service

#### Coffee as-a-Service

Sensors in the machine connected to the private/public cloud

Unusual behavior automatically initiates a spark room with maintenance engineer and customer resulting in zero