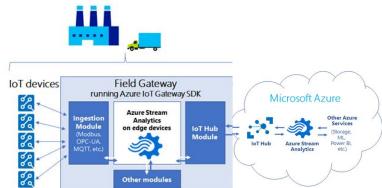

#### **TECHNOLOGY: IOT PLATFORM**

#### **DATA SOURCE**

#### **DATA TRANSPORT**

#### **EDGE/FOG COMPUTING**

#### **GREENGRASS GROUP**