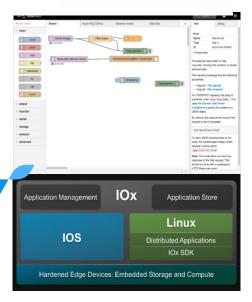

ce of 202 Newton. Will Stop my operation to avoid t you in danger

You are hitting me with a force of 129 Newton

You are hitting me with a force of 195 Newton

You are hitting me with a force of 106 Newton

## Operator can interact with robot/plc using near-language







## Coffee Experience as a Service







#### Coffee as-a-Service

Sensors in the machine connected to the private/public cloud

Unusual behavior automatically initiates a spark room with maintenance engineer and customer resulting in zero

# 

MARCO BUBANI
Direttore Innovazione









#### **DIGITAL BUILDING**



#### **DIGITAL PLANT**



#### **DIGITAL MACHINE**



#### **DIGITAL POWER**







#### **TECHNOLOGY: IOT PLATFORM**



#### **DATA SOURCE**



#### **DATA TRANSPORT**





#### **EDGE/FOG COMPUTING**









#### **GREENGRASS GROUP**





## ANALYTICS



## Google



ıı|ıı|ıı CISCO

moter









#### **PROCESS: APPROCCIO**







**PILOT** 



**ROLLOUT** 



#### **PEOPLE**







CLIENTI

MILITARIA TINETAPP









#InvestInHumans