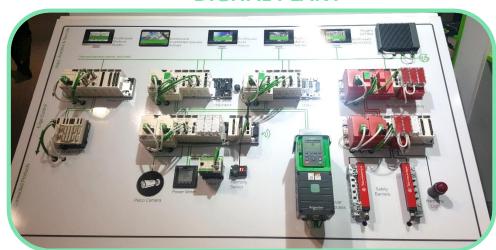

ctory Security



### Industry Collaboration

Operator can stream video for remote support









## Robot or PLC are part of a Webex Team





You are heavily hitting me with a force of 202 Newton. Will Stop my operation to avoid t you in danger

You are hitting me with a force of 129 Newton

You are hitting me with a force of 195 Newton

You are hitting me with a force of 106 Newton

## Operator can interact with robot/plc using near-language







## Coffee Experience as a Service







#### Coffee as-a-Service

Sensors in the machine connected to the private/public cloud

Unusual behavior automatically initiates a spark room with maintenance engineer and customer resulting in zero

# 

MARCO BUBANI
Direttore Innovazione









#### **DIGITAL BUILDING**



#### **DIGITAL PLANT**



#### **DIGITAL MACHINE**



#### **DIGITAL POWER**







#### **TECHNOLOGY: IOT PLATFORM**



#### **DATA SOURCE**



#### **DATA TRANSPORT**





#### **EDGE/FOG COMPUTING**









#### **GREENGRASS GROUP**





## ANALYTICS



## Google



ıı|ıı|ıı CISCO

moter









#### **PROCESS: APPROCCIO**







**PILOT** 



**ROLLOUT** 



#### **PEOPLE**







CLIENTI

MILITARIA TINETAPP









#InvestInHumans