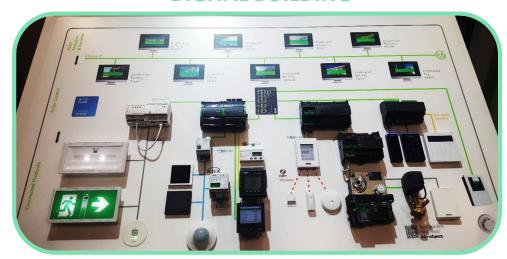

### Factory Network & Factory Security



### Industry Collaboration

Operator can stream video for remote support









## Robot or PLC are part of a Webex Team





You are heavily hitting me with a force of 202 Newton. Will Stop my operation to avoid t you in danger

You are hitting me with a force of 129 Newton

You are hitting me with a force of 195 Newton

You are hitting me with a force of 106 Newton

## Operator can interact with robot/plc using near-language







## Coffee Experience as a Service







#### Coffee as-a-Service

Sensors in the machine connected to the private/public cloud

Unusual behavior automatically initiates a spark room with maintenance engineer and customer resulting in zero

# 

MARCO BUBANI
Direttore Innovazione









#### **DIGITAL BUILDING**



#### **DIGITAL PLANT**



#### **DIGITAL MACHINE**



#### **DIGITAL POWER**







#### **TECHNOLOGY: IOT PLATFORM**



#### **DATA SOURCE**



#### **DATA TRANSPORT**





#### **EDGE/FOG COMPUTING**









#### **GREENGRASS GROUP**





## ANALYTICS



## Google



ıı|ıı|ıı CISCO

moter









#### **PROCESS: APPROCCIO**







**PILOT** 



**ROLLOUT** 



#### **PEOPLE**







CLIENTI

MILITARIA TINETAPP









#InvestInHumans