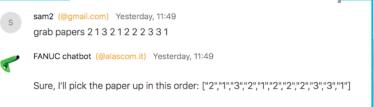

## Robot or PLC are part of a Webex Team

You are heavily hitting me with a force of 202 Newton. Will Stop my operation to avoid t you in danger

You are hitting me with a force of 129 Newton

You are hitting me with a force of 195 Newton

You are hitting me with a force of 106 Newton