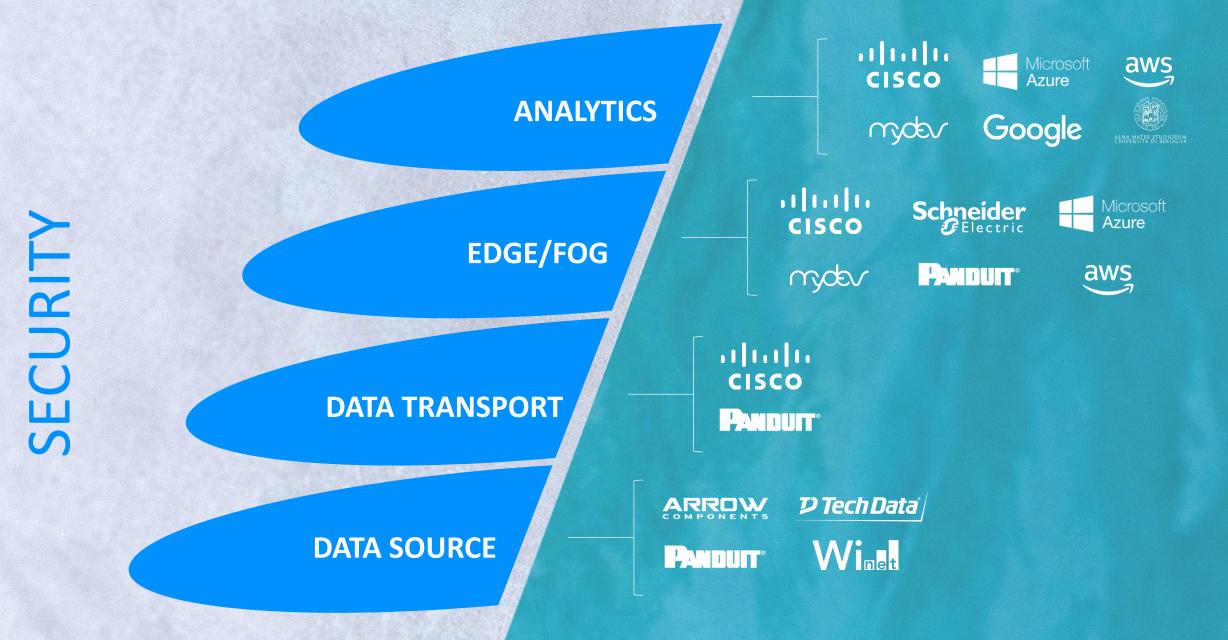

#### **DATA SOURCE**

#### **DATA TRANSPORT**

#### **EDGE/FOG COMPUTING**

## ANALYTICS