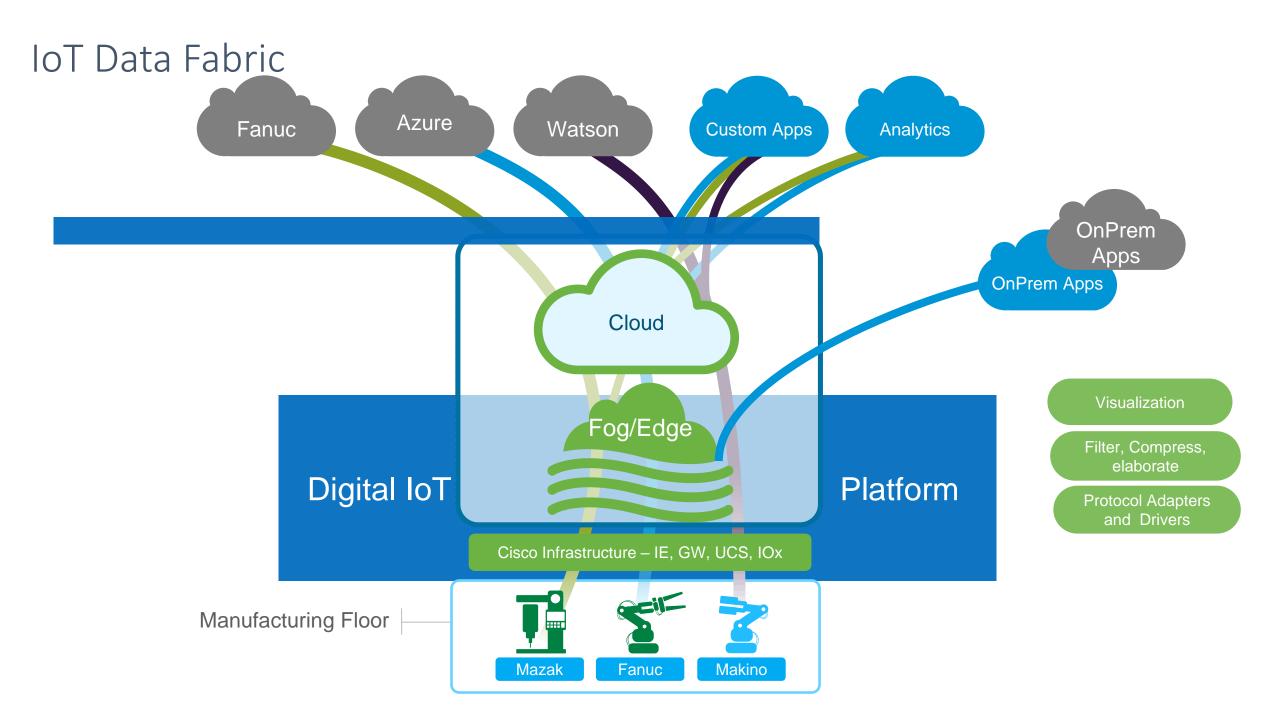

#### **TECHNOLOGY: IOT PLATFORM**

#### **DATA SOURCE**

#### **DATA TRANSPORT**

#### **EDGE/FOG COMPUTING**

#### **GREENGRASS GROUP**

## ANALYTICS