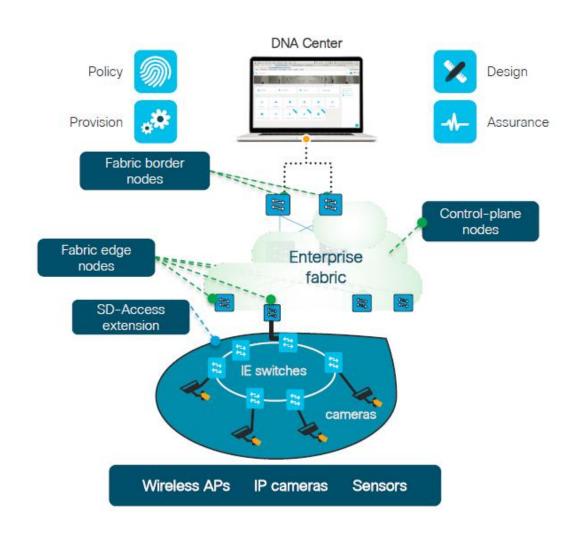

You are heavily hitting me with a force of 202 Newton. Will Stop my operation to avoid t you in danger

You are hitting me with a force of 129 Newton

You are hitting me with a force of 195 Newton

You are hitting me with a force of 106 Newton

## Operator can interact with robot/plc using near-language







## Coffee Experience as a Service







#### Coffee as-a-Service

Sensors in the machine connected to the private/public cloud

Unusual behavior automatically initiates a spark room with maintenance engineer and customer resulting in zero

# 

MARCO BUBANI
Direttore Innovazione









#### **DIGITAL BUILDING**



#### **DIGITAL PLANT**



#### **DIGITAL MACHINE**



#### **DIGITAL POWER**







#### **TECHNOLOGY: IOT PLATFORM**



#### **DATA SOURCE**



#### **DATA TRANSPORT**





#### **EDGE/FOG COMPUTING**









#### **GREENGRASS GROUP**





## ANALYTICS



## Google



ıı|ıı|ıı CISCO

moter









#### **PROCESS: APPROCCIO**







**PILOT** 



**ROLLOUT** 



#### **PEOPLE**







CLIENTI

MILITARIA TINETAPP









#InvestInHumans