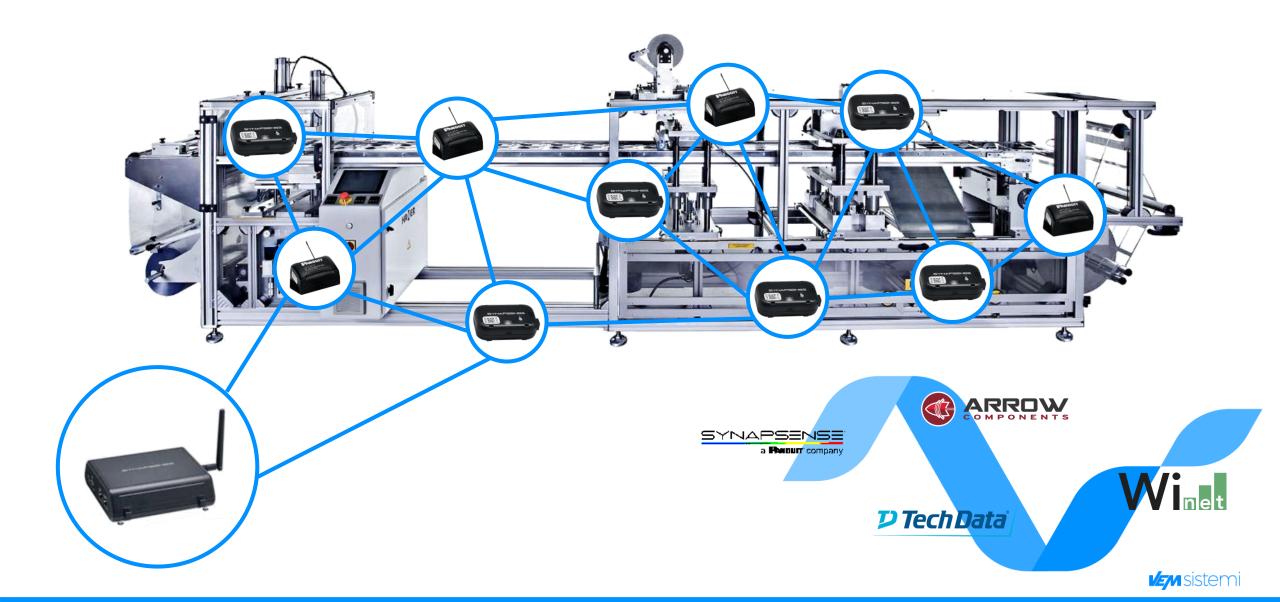

part of a Webex Team





You are heavily hitting me with a force of 202 Newton. Will Stop my operation to avoid t you in danger

You are hitting me with a force of 129 Newton

You are hitting me with a force of 195 Newton

You are hitting me with a force of 106 Newton

## Operator can interact with robot/plc using near-language







## Coffee Experience as a Service







#### Coffee as-a-Service

Sensors in the machine connected to the private/public cloud

Unusual behavior automatically initiates a spark room with maintenance engineer and customer resulting in zero

# 

MARCO BUBANI
Direttore Innovazione









#### **DIGITAL BUILDING**



#### **DIGITAL PLANT**



#### **DIGITAL MACHINE**



#### **DIGITAL POWER**







#### **TECHNOLOGY: IOT PLATFORM**



#### **DATA SOURCE**



#### **DATA TRANSPORT**





#### **EDGE/FOG COMPUTING**









#### **GREENGRASS GROUP**





## ANALYTICS



## Google



ıı|ıı|ıı CISCO

moter









#### **PROCESS: APPROCCIO**







**PILOT** 



**ROLLOUT** 



#### **PEOPLE**







CLIENTI

MILITARIA TINETAPP









#InvestInHumans