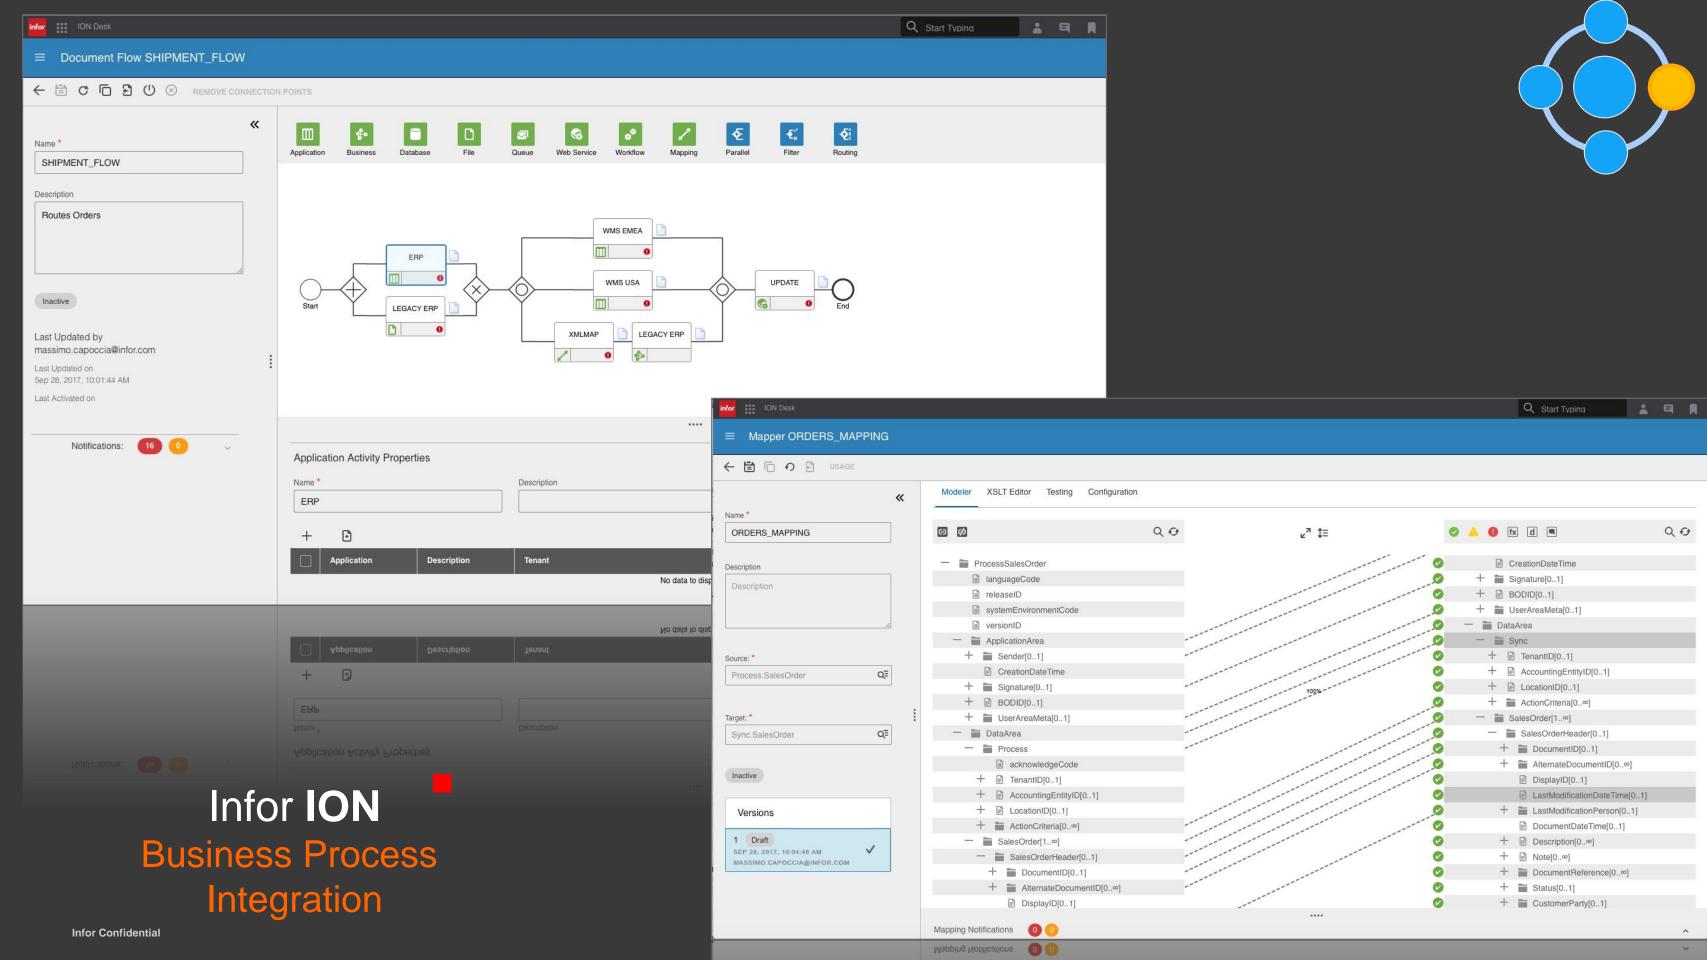

## INFOR OS Infor ION

The Intelligent Open Network that powers business process integration, monitors for exceptions and automates activities for the workforce

Event-Driven with canonical model API
Gateway
with policy
mgmt.

Hybrid deployment and execution

Citizen modelers and admin

Infor & 3<sup>rd</sup> party
Connectors

Enterprise **Workflow** 

Activity **Monitoring** 

Fitness Activity Ste

## Infor ION integration with 3rd Parties