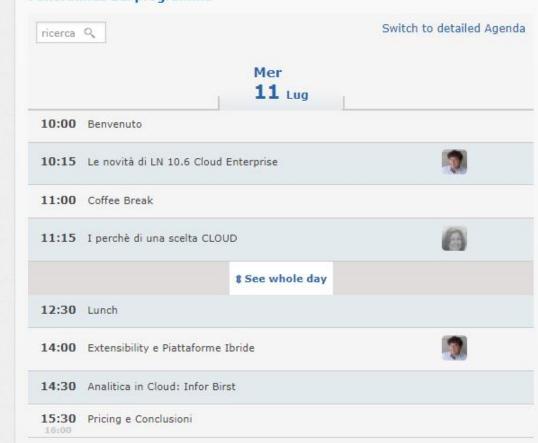

#### Panoramica del programma

#### La soluzione Infor LN in Cloud | Incontro Clienti

Mer 11 luglio 2018, from 10.00 to 16.00

In questo evento potrete incontrare gli esperti del CLOUD Infor e potrete approfondire con loro tutte le sue caratteristiche di disponibilità, supporto, sicurezza, disaster recovery e molte altre, a disposizione delle vostre aziende con la sottoscrizione di un semplice canone/utente.