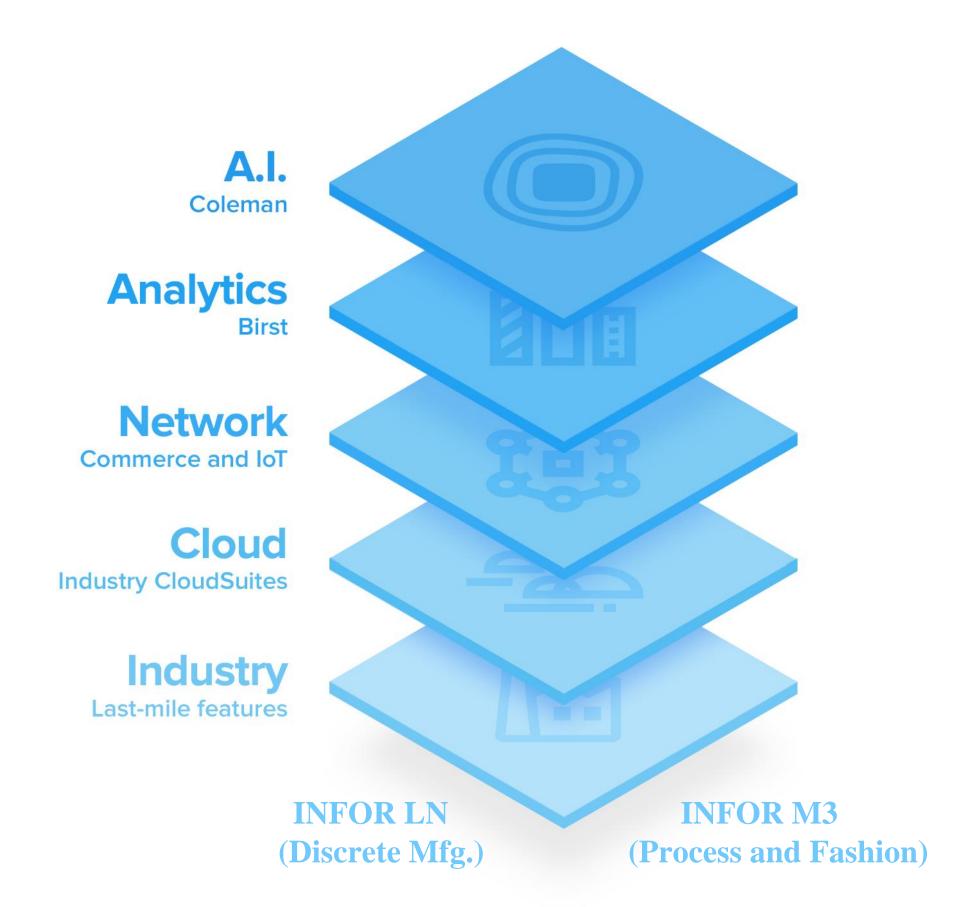

## Infor ERP Cloud Edition

**UX & Technology Platform** 

**BI Intelligent Platform** 

**ERP Functionalities** 

**Extended Applications** 

### **ERP Functionalities**

**Extended Applications** 