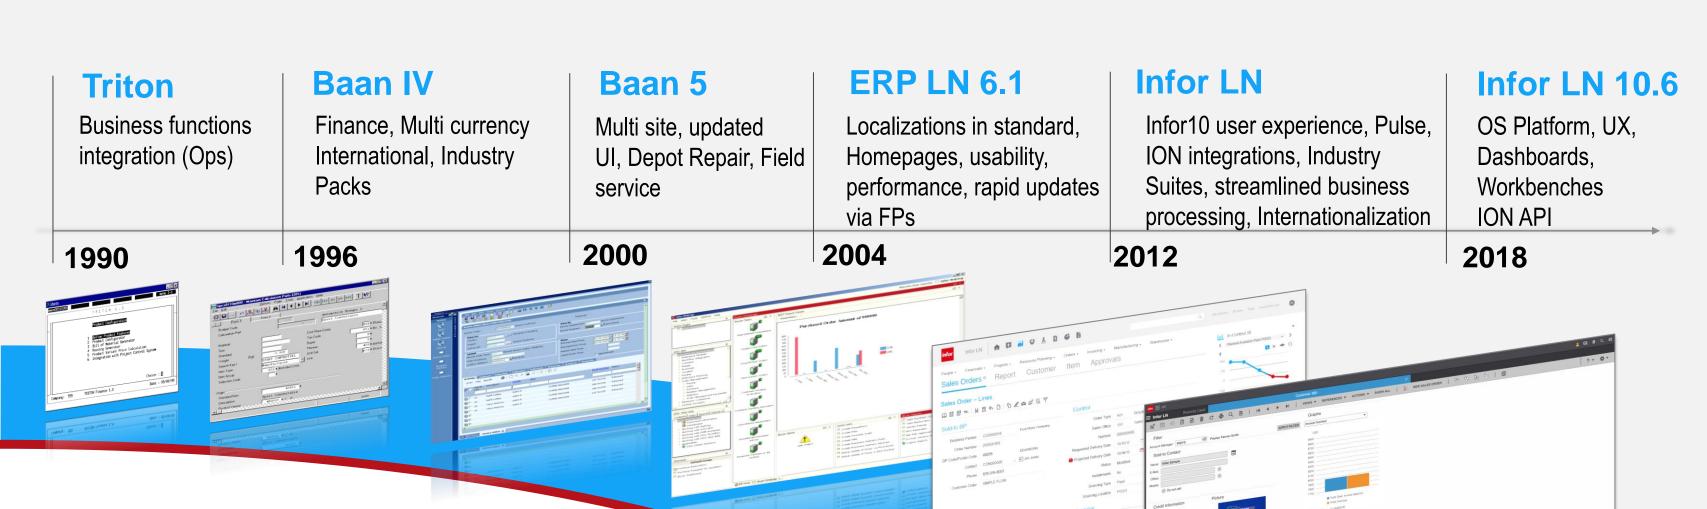

### Infor EAM

Magic Quadrant

Figure 1. Magic Quadrant for Enterprise Asset Management Software

Il recente Report di Gartner Group ci posiziona come Leader Mondiale nel settore dell'Enterprise Asset Management.

Si veda il report al seguente link:

https://www.gartner.com/doc/reprints ?id=1-4JW21HD&ct=171103&st=sb