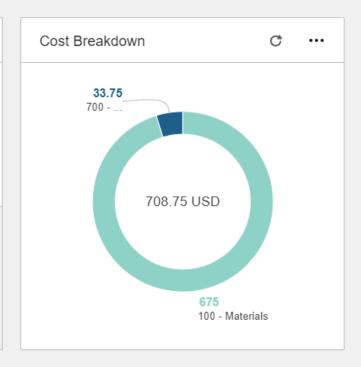

### INFOR OS Platform: un solo punto di accesso

MODIFICA

Inventory Lookup [121] - ITA •

000000

C

675.00

USD

Price