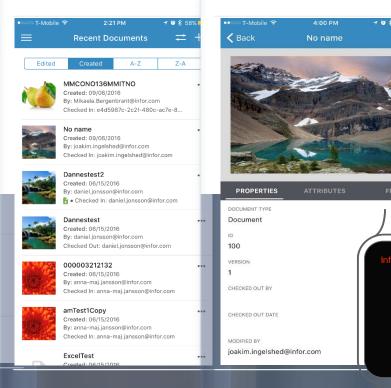

**Activity** Feed

**Streams** 

**Documents** 

User Workflows

Enterprise **Search** 

**Spotlights** 