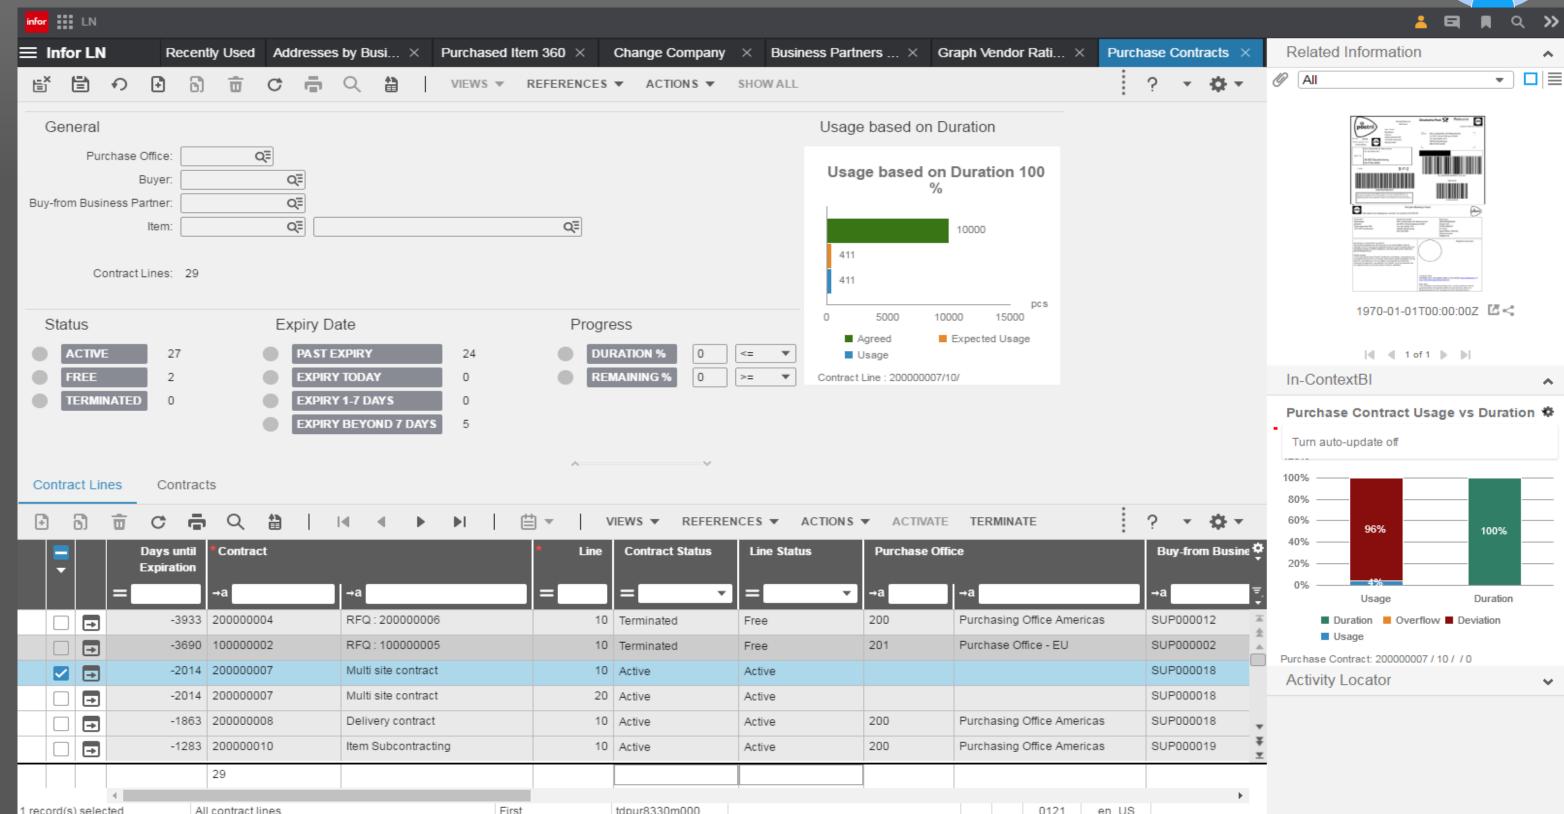

### INFOR OS Platform: un solo punto di accesso

MODIFICA

Inventory Lookup [121] - ITA •

000000

C

675.00

USD

Price

Presley Farmer-Smith

**REQUEST PO** 

•••

BUYER

Purchase Information

Days

Lead time

SUPPLIER

FSDS US 1

Quantity

infor