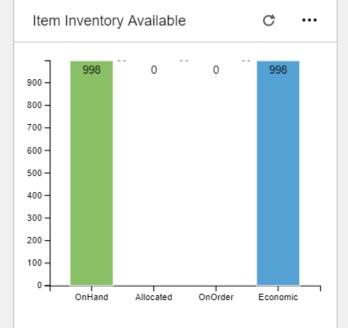

### INFOR OS Platform: un solo punto di accesso

MODIFICA

Inventory Lookup [121] - ITA •

000000

C

675.00

USD

Price