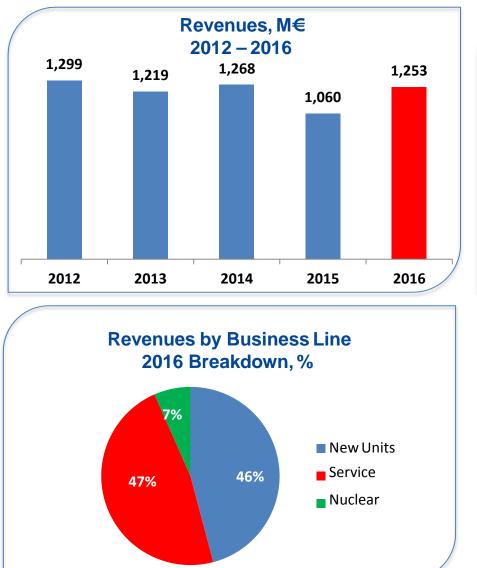

### **Business Overview**

#### Comprehensive product and service range

- A leading Italian technology supplier for the power generation industry, specialized in the design, production and installation of gas turbines and steam turbines for gas-fired power plants, as well as maintenance and repair services on its own and third party technology. AEN also selectively supply turnkey gas-fired power plants with its own technology
- Achieve a sustainable growth by providing a Flexible and innovative portfolio of Solutions to match global energy demand

| Equipment and plants                                                                    |                                                                                                                                                                          | Service                                                                                                                                                                                                                                                                                                                                                                                                                                                                                                                                                                                                                                                                                                                                                                                                                                                                                                                                                                                                                                                                                                                                                                                                                                                                                                                                                                                                                                                                                                                                                                                                                                                                                                                                                                                                                                                                                                                                                                                                                                                                                                                                  | Nuclear                                                                                                                                                                                                                                                                                                                                                                                                                                                                                                                                                                                                                                                                                                                                                                                                                                                                                                                                                                                                                                                                                                                                                                                                                                                                                                                                                                                                                                                                                                                                                                                                                                                                                                                                                                                                                                                                                                                                                                                                                                                                                                                                 |
|-----------------------------------------------------------------------------------------|--------------------------------------------------------------------------------------------------------------------------------------------------------------------------|------------------------------------------------------------------------------------------------------------------------------------------------------------------------------------------------------------------------------------------------------------------------------------------------------------------------------------------------------------------------------------------------------------------------------------------------------------------------------------------------------------------------------------------------------------------------------------------------------------------------------------------------------------------------------------------------------------------------------------------------------------------------------------------------------------------------------------------------------------------------------------------------------------------------------------------------------------------------------------------------------------------------------------------------------------------------------------------------------------------------------------------------------------------------------------------------------------------------------------------------------------------------------------------------------------------------------------------------------------------------------------------------------------------------------------------------------------------------------------------------------------------------------------------------------------------------------------------------------------------------------------------------------------------------------------------------------------------------------------------------------------------------------------------------------------------------------------------------------------------------------------------------------------------------------------------------------------------------------------------------------------------------------------------------------------------------------------------------------------------------------------------|-----------------------------------------------------------------------------------------------------------------------------------------------------------------------------------------------------------------------------------------------------------------------------------------------------------------------------------------------------------------------------------------------------------------------------------------------------------------------------------------------------------------------------------------------------------------------------------------------------------------------------------------------------------------------------------------------------------------------------------------------------------------------------------------------------------------------------------------------------------------------------------------------------------------------------------------------------------------------------------------------------------------------------------------------------------------------------------------------------------------------------------------------------------------------------------------------------------------------------------------------------------------------------------------------------------------------------------------------------------------------------------------------------------------------------------------------------------------------------------------------------------------------------------------------------------------------------------------------------------------------------------------------------------------------------------------------------------------------------------------------------------------------------------------------------------------------------------------------------------------------------------------------------------------------------------------------------------------------------------------------------------------------------------------------------------------------------------------------------------------------------------------|
| 45.9% of Revenues                                                                       |                                                                                                                                                                          | 47.5% of Revenues                                                                                                                                                                                                                                                                                                                                                                                                                                                                                                                                                                                                                                                                                                                                                                                                                                                                                                                                                                                                                                                                                                                                                                                                                                                                                                                                                                                                                                                                                                                                                                                                                                                                                                                                                                                                                                                                                                                                                                                                                                                                                                                        | 6.6% of Revenues                                                                                                                                                                                                                                                                                                                                                                                                                                                                                                                                                                                                                                                                                                                                                                                                                                                                                                                                                                                                                                                                                                                                                                                                                                                                                                                                                                                                                                                                                                                                                                                                                                                                                                                                                                                                                                                                                                                                                                                                                                                                                                                        |
| EQUIPMENT                                                                               | PLANTS                                                                                                                                                                   | AFTER SALE SERVICE                                                                                                                                                                                                                                                                                                                                                                                                                                                                                                                                                                                                                                                                                                                                                                                                                                                                                                                                                                                                                                                                                                                                                                                                                                                                                                                                                                                                                                                                                                                                                                                                                                                                                                                                                                                                                                                                                                                                                                                                                                                                                                                       | NUCLEAR                                                                                                                                                                                                                                                                                                                                                                                                                                                                                                                                                                                                                                                                                                                                                                                                                                                                                                                                                                                                                                                                                                                                                                                                                                                                                                                                                                                                                                                                                                                                                                                                                                                                                                                                                                                                                                                                                                                                                                                                                                                                                                                                 |
| <ul> <li>e Gas turbines</li> <li>b Steam turbines</li> <li>c Turbogenerators</li> </ul> | <ul> <li>Fingineering,<br/>procurement and<br/>Construction ("EPC") of<br/>selective Gas-fired<br/>power plants</li> <li>Combined cycles</li> <li>Open cycles</li> </ul> | <ul> <li>Image: A start of the service of the servi</li></ul> | <ul> <li>Find the end of the end</li></ul> |