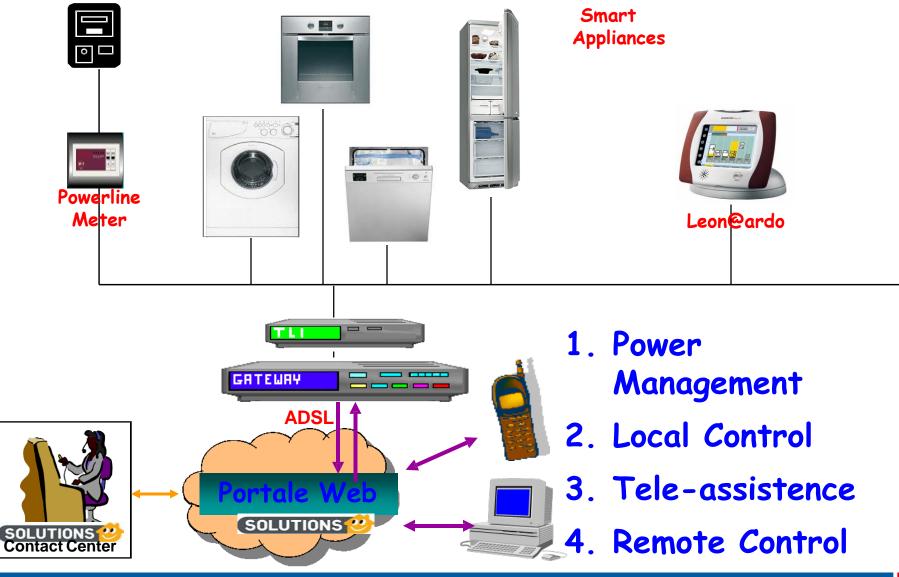

## Smart Appliances

Able through smart sensors and fuzzy logic onboard to generate and record data:

- -+Diagnostic
- -+ Consumption
- -+ Historical
- -+ Statistical

and to communicate (data exchange) with external world

Ariston Digital System: Key Services

## WRAP Solutions

### margherita2000.com

 WRAP provides solutions for networked appliances and new services.

### Leon@rdo

## Leon@rdo

Home Tablet as Domotic User Interface for WRAP web-based services (e-cooking, smart fridge, etc.)