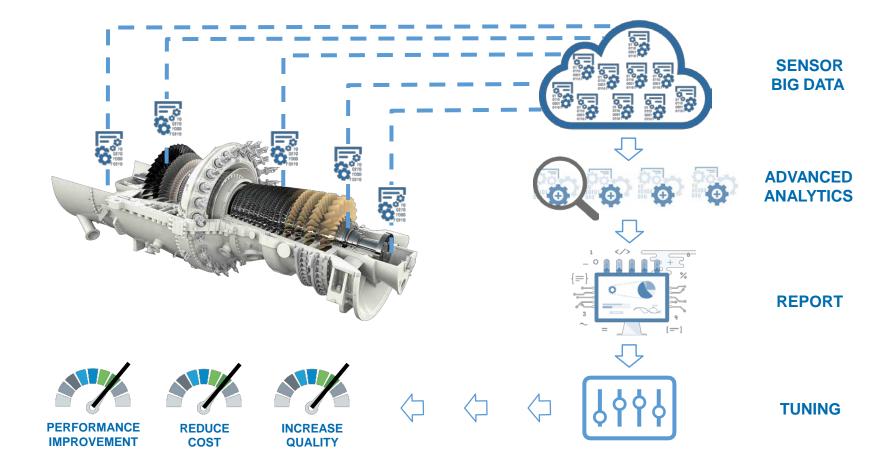

#### **IOT - PRODUCT DEVELOPMENT AND UPGRADE**

**SMART FACTORY – BIG DATA** 

#### **SMART FACTORY – PREDICTIVE MAINTENANCE**

#### **SMART EPC - BIG DATA**

#### **SMART EPC - BIG DATA - GAS TURBINE**