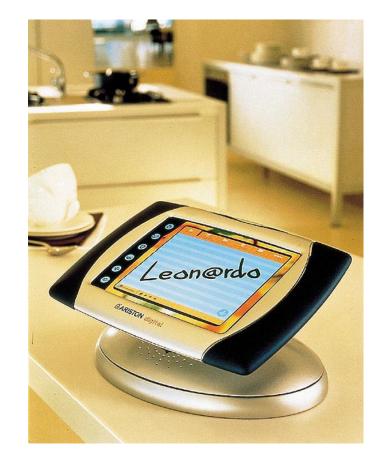

### Leon@rdo

## Leon@rdo

Home Tablet as Domotic User Interface for WRAP web-based services (e-cooking, smart fridge, etc.)