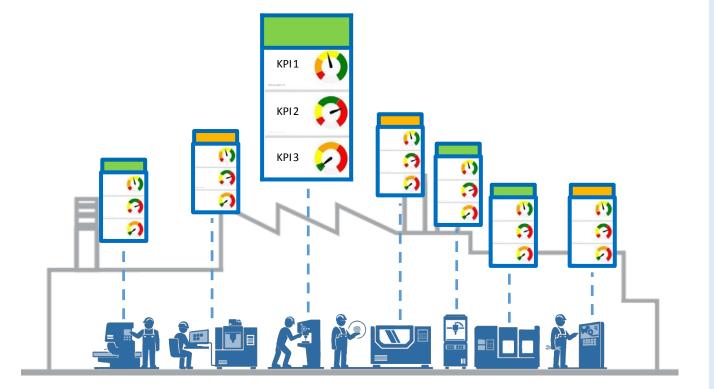

#### **IOT - PRODUCT DEVELOPMENT AND UPGRADE**

**SMART FACTORY – BIG DATA** 

#### **SMART FACTORY – PREDICTIVE MAINTENANCE**