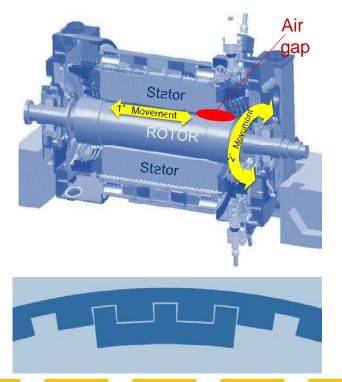

#### **CHECK STATOR INTEGRITY**

#### ADVANCED MULTI-SENSORIAL APPROACH

- Computer Vision through TV cameras
- microphone for acoustic analysis
- custom sensors for specific diagnostic purposes

**TIME** SAVING

**COST** SAVING

**STANDARD REPORT** 

**NO DISMOUNTING** 