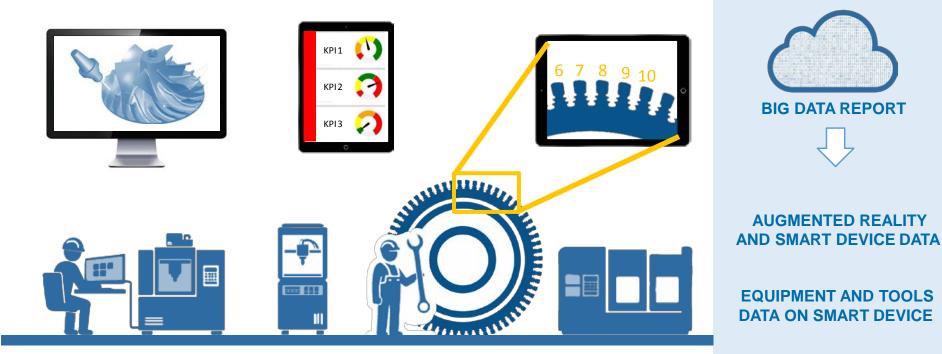

#### **IOT - PRODUCT DEVELOPMENT AND UPGRADE**

**SMART FACTORY – BIG DATA** 

#### **SMART FACTORY – PREDICTIVE MAINTENANCE**

#### REAL-TIME HEALTH MONITORING OF CRITICAL EQUIPMENTS AND TOOLS

SELF SCHEDULE MAINTENANCE

#### **SMART FACTORY – SMART TRACKING**

### **SMART FACTORY – AUMENTED REALITY**

3D MACHINING SIMULATION