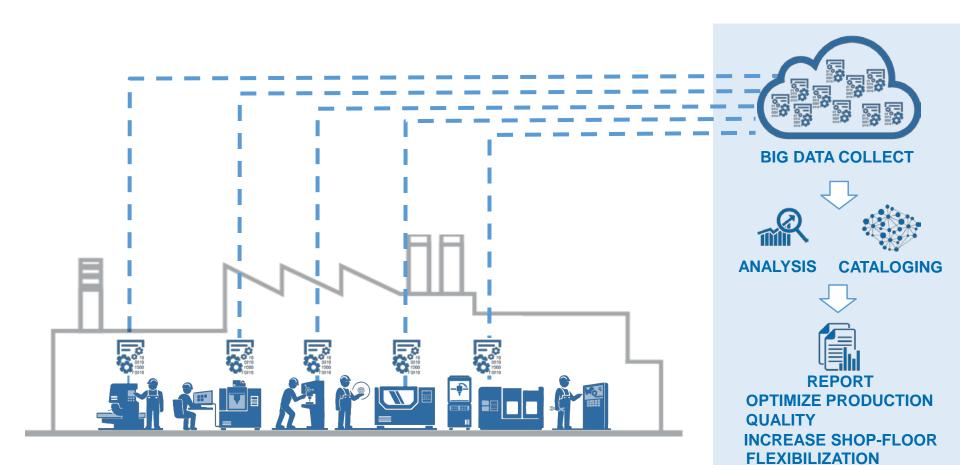

#### **IOT - PRODUCT DEVELOPMENT AND UPGRADE**

**SMART FACTORY – BIG DATA** 

#### **SMART FACTORY – PREDICTIVE MAINTENANCE**

#### **SMART FACTORY – SMART TRACKING**