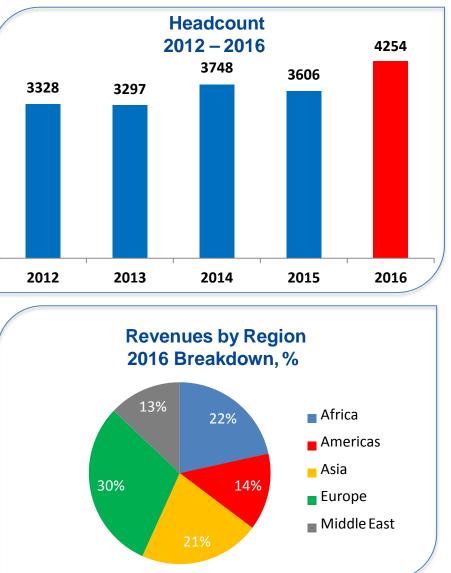

### **Business Overview**

#### Comprehensive product and service range

- A leading Italian technology supplier for the power generation industry, specialized in the design, production and installation of gas turbines and steam turbines for gas-fired power plants, as well as maintenance and repair services on its own and third party technology. AEN also selectively supply turnkey gas-fired power plants with its own technology
- Achieve a sustainable growth by providing a Flexible and innovative portfolio of Solutions to match global energy demand

| Equipment and plants                                                                    |                                                                                                                                                                          | Service                                                                                                                                                                                                                                                                                                                                                                                                                                                                                                                                                                                                                                                                                                                                                                                                                                                                                                                                                                                                                                                                                                                                                                                                                                                                                                                                                                                                                                                                                                                                                                                                                                                                                                                                                                                                                                                                                                                                                                                                                                                                                                                                  | Nuclear                                                                                                                                                                                                                                                                                                                                                                                                                                                                                                                                                                                                                                                                                                                                                                                                                                                                                                                                                                                                                                                                                                                                                                                                                                                                                                                                                                                                                                                                                                                                                                                                                                                                                                                                                                                                                                                                                                                                                                                                                                                                                                                                 |
|-----------------------------------------------------------------------------------------|--------------------------------------------------------------------------------------------------------------------------------------------------------------------------|------------------------------------------------------------------------------------------------------------------------------------------------------------------------------------------------------------------------------------------------------------------------------------------------------------------------------------------------------------------------------------------------------------------------------------------------------------------------------------------------------------------------------------------------------------------------------------------------------------------------------------------------------------------------------------------------------------------------------------------------------------------------------------------------------------------------------------------------------------------------------------------------------------------------------------------------------------------------------------------------------------------------------------------------------------------------------------------------------------------------------------------------------------------------------------------------------------------------------------------------------------------------------------------------------------------------------------------------------------------------------------------------------------------------------------------------------------------------------------------------------------------------------------------------------------------------------------------------------------------------------------------------------------------------------------------------------------------------------------------------------------------------------------------------------------------------------------------------------------------------------------------------------------------------------------------------------------------------------------------------------------------------------------------------------------------------------------------------------------------------------------------|-----------------------------------------------------------------------------------------------------------------------------------------------------------------------------------------------------------------------------------------------------------------------------------------------------------------------------------------------------------------------------------------------------------------------------------------------------------------------------------------------------------------------------------------------------------------------------------------------------------------------------------------------------------------------------------------------------------------------------------------------------------------------------------------------------------------------------------------------------------------------------------------------------------------------------------------------------------------------------------------------------------------------------------------------------------------------------------------------------------------------------------------------------------------------------------------------------------------------------------------------------------------------------------------------------------------------------------------------------------------------------------------------------------------------------------------------------------------------------------------------------------------------------------------------------------------------------------------------------------------------------------------------------------------------------------------------------------------------------------------------------------------------------------------------------------------------------------------------------------------------------------------------------------------------------------------------------------------------------------------------------------------------------------------------------------------------------------------------------------------------------------------|
| 45.9% of Revenues                                                                       |                                                                                                                                                                          | 47.5% of Revenues                                                                                                                                                                                                                                                                                                                                                                                                                                                                                                                                                                                                                                                                                                                                                                                                                                                                                                                                                                                                                                                                                                                                                                                                                                                                                                                                                                                                                                                                                                                                                                                                                                                                                                                                                                                                                                                                                                                                                                                                                                                                                                                        | 6.6% of Revenues                                                                                                                                                                                                                                                                                                                                                                                                                                                                                                                                                                                                                                                                                                                                                                                                                                                                                                                                                                                                                                                                                                                                                                                                                                                                                                                                                                                                                                                                                                                                                                                                                                                                                                                                                                                                                                                                                                                                                                                                                                                                                                                        |
| EQUIPMENT                                                                               | PLANTS                                                                                                                                                                   | AFTER SALE SERVICE                                                                                                                                                                                                                                                                                                                                                                                                                                                                                                                                                                                                                                                                                                                                                                                                                                                                                                                                                                                                                                                                                                                                                                                                                                                                                                                                                                                                                                                                                                                                                                                                                                                                                                                                                                                                                                                                                                                                                                                                                                                                                                                       | NUCLEAR                                                                                                                                                                                                                                                                                                                                                                                                                                                                                                                                                                                                                                                                                                                                                                                                                                                                                                                                                                                                                                                                                                                                                                                                                                                                                                                                                                                                                                                                                                                                                                                                                                                                                                                                                                                                                                                                                                                                                                                                                                                                                                                                 |
| <ul> <li>e Gas turbines</li> <li>b Steam turbines</li> <li>c Turbogenerators</li> </ul> | <ul> <li>Fingineering,<br/>procurement and<br/>Construction ("EPC") of<br/>selective Gas-fired<br/>power plants</li> <li>Combined cycles</li> <li>Open cycles</li> </ul> | <ul> <li>Image: A start of the service of the servi</li></ul> | <ul> <li>Find the end of the end</li></ul> |