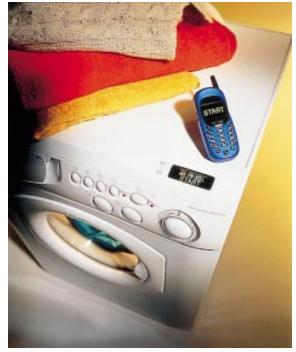

## Smart Appliances

Able through smart sensors and fuzzy logic onboard to generate and record data:

- -+Diagnostic
- -+ Consumption
- -+ Historical
- -+ Statistical

and to communicate (data exchange) with external world

Ariston Digital System: Key Services