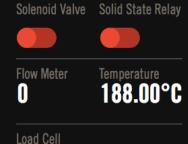

# la marzocco

handmade in florence

0.00

# linea pb

Solenoid Valve Solid State Relay

Flow Meter Temperature 98.40°C

Load Cell **6.80** 

0.00

124.20°C

Località la Torre, 16, 50032 Scarperia FI, Italy