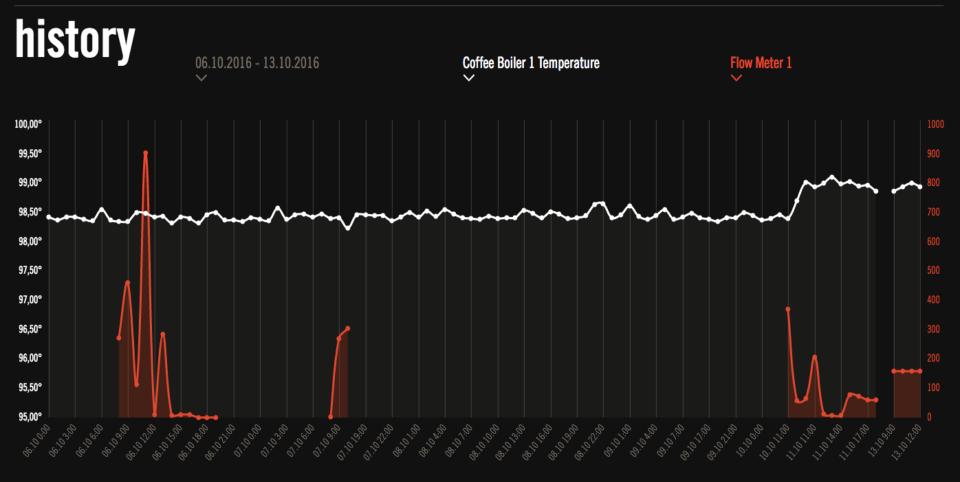

# linea pb

Solenoid Valve Solid State Relay

Flow Meter Temperature 98.40°C

Load Cell **6.80** 

0.00

124.20°C

Località la Torre, 16, 50032 Scarperia FI, Italy