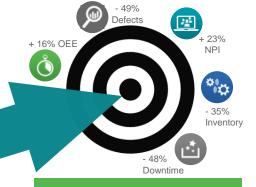

### Digital Manufacturing Driving Business Outcomes

Reduced Downtime

48%

Unplanned downtime down from 11% to 5.8%

Reduction in Defects

49%

Defect rate down from 4.9% to 2.5%

New Product Introduction

23%

New product introduction cycle time reduced from 15 to 11

OEE Improvement

16%

Average OEE improved from 74% to 86%

Improved Inventory

35%

Inventory turns increased from 14 to 19

Reduction in Energy Use

18%

Annual energy cost down from \$8.4M to \$6.9M