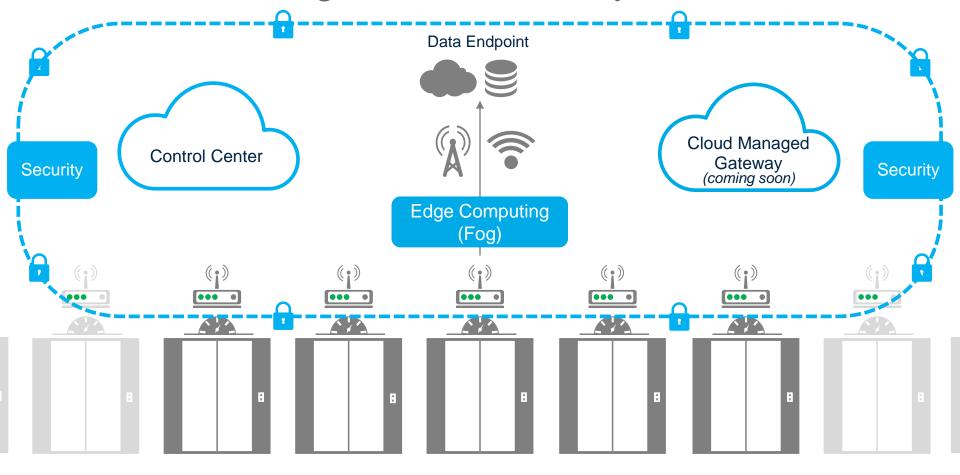

hase 2

#### Converged Plantwide Network

Converge siloed networks for IOT visibility & cost savings

#### Phase 3

#### Flexible, Multi-Service Platform

- Controls security
- Controls Mobility
- Video & Collaboration
- Remote Monitoring
- CLOUD, FOG
- Software Defined Factories

Increasing Value

#### Starting Point:

Proprietary Serial Islands

### Digital Manufacturing Solutions







# **MARCEGAGLIA**





# la marzocco

handmade in florence





0.00

# linea pb











Solenoid Valve Solid State Relay

Flow Meter Temperature 98.40°C

Load Cell **6.80** 



0.00



124.20°C



Località la Torre, 16, 50032 Scarperia FI, Italy

#### Località la Torre, 16, 50032 Scarperia FI, Italy



# Looking ahead

































## IoT Cloud - Solving the Data Delivery Problem





## **#DIGITALIANI**

#### STRATEGIC INFRASTRUCTURES

INNOVATION AND EDUCATION



SMART CITIES AND PUBLIC SERVICES







# cisco