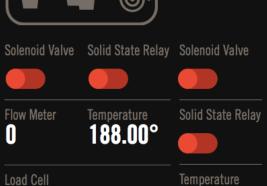

# la marzocco

handmade in florence

0.00

# linea pb

Solenoid Valve Solid State Relay

Flow Meter Temperature 98.40°C

Load Cell **6.80** 

0.00

124.20°C

Località la Torre, 16, 50032 Scarperia FI, Italy