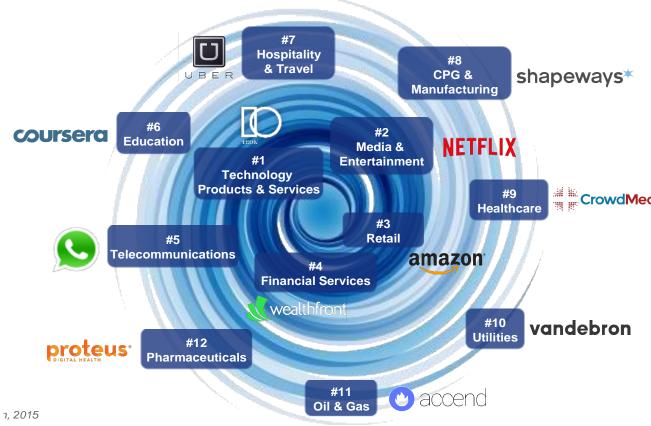

# The Industry Digitization Opportunity







# **Creative destruction**







"The process of industrial mutation that incessantly revolutionizes the economic structure from within, incessantly destroying the old one, incessantly creating a new one"

### The Digital Vortex

"Change is changing; it's changing faster than it's ever changed before and that's because of technology."

Ray Davis, CEO,Umpqua Bank



# Digitization in action is about 3 aspects



Transform Processes and Business Models

Innovations
Faster Time to Market



Empower Workforce
Efficiency and Innovation

Increased Productivity
Better Retention



Personalize Customer/ Citizen Experience

Increased Loyalty
Greater Insight

**Mobility** 

Mobile traffic will exceed wired traffic by 2017

IoT

IoT devices will triple by 2020

**Analytics** 

75% of companies planning to or investing in big data

Cloud

80% of organizations will primarily use SaaS by 2018

# Digital Transformation

The use of technology to radically improve operations.

### Digital Manufacturing Driving Business Outcomes



Reduced Downtime

48%

Unplanned downtime down from 11% to 5.8%



Reduction in Defects

49%

Defect rate down from 4.9% to 2.5%



New