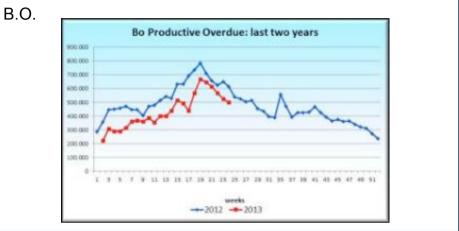

#### **BUSINESS MODEL**

#### Positive Factors:

- Manufacturing
  - Daily control
  - New scheduling system
  - Luxottica Lean System
- Suppliers
  - On Time Delivery improvement